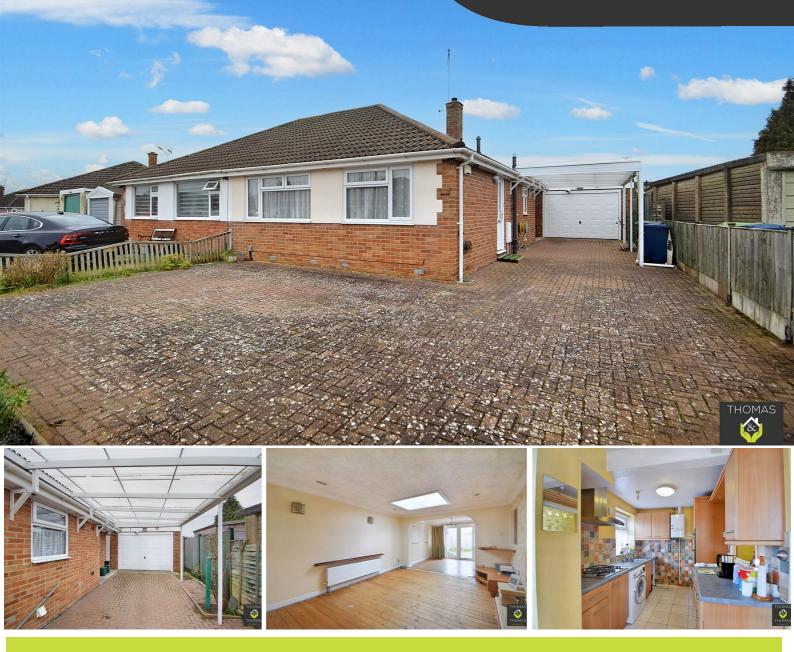

## 66 Shearwater Grove, Gloucester, GL3 1DD

## Asking Price £245,000

- Two Bedrooms
- Extended Accomodaiton
- Substantial Garage Space
  - Driveway Parking
    - Chain Free
- Semi Detached Bungalow

rightmove <sup>△</sup>

PrimeLocation.com

**F**\$8

**ØPS** The Property Orabudamas Zoopla