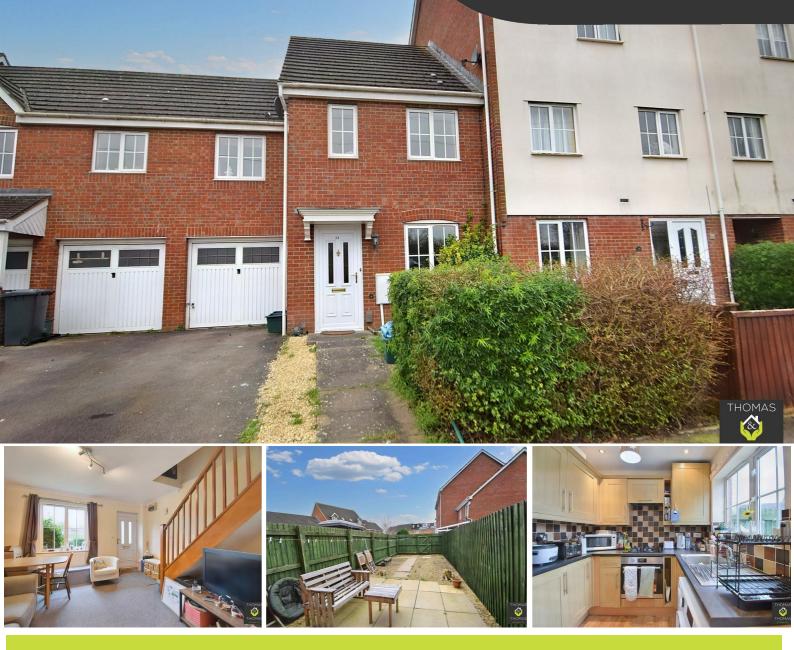

## Offers Over £220,000

Thomas and Thomas bring to the market this well presented two bedroom mid terraced home located in the popular Longlevens area. This property would make the ideal investment property or first home and is offered to the market CHAIN FREE.

Comprising of: Lounge / Diner, hallway storage area with WC and kitchen area with breakfast bar. There is a back door leading out to the private enclosed garden which is low maintenance patio.

Upstairs there is a double bedroom with en suite shower room, a second bedroom and a shared family bathroom with shower over bath.