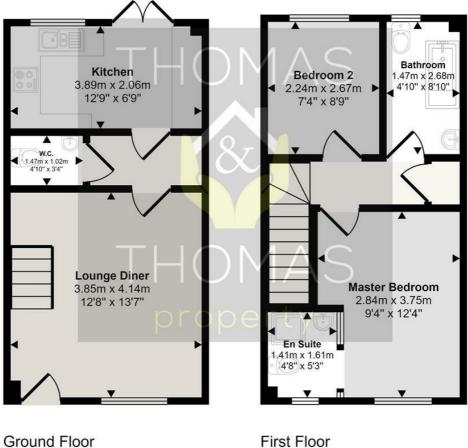

Comprising of: Lounge / Diner, hallway storage area with WC and kitchen area with breakfast bar. There is a back door leading out to the private enclosed garden which is low maintenance patio.

Upstairs there is a double bedroom with en suite shower room, a second bedroom and a shared family bathroom with shower over bath.

PrimeLocation.com

rightmove ∩

- Two Bedroom
  - Mid Terrace
- Popular Longlevens Location
- En Suite & Family Bathroom
  - Allocated Parking
    - Chain Free

arla

OPS Zoopla propertymark propertymark

naea

Approx Gross Internal Area 58 sq m / 626 sq ft

Approx 29 sq m / 313 sq ft

First Floor Approx 29 sq m / 314 sq ft

This floorplan is only for illustrative purposes and is not to scale. Measurements of rooms, doors, windows, and any items are approximate and no responsibility is taken for any error, omission or mis-statement. Icons of items such as bathroom suites are representations only and may not look like the real items. Made with Made Snappy 360.