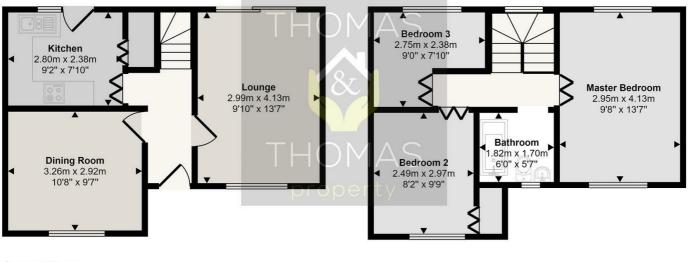

## Approx Gross Internal Area 71 sq m / 769 sq ft

Ground Floor Approx 36 sq m / 386 sq ft

First Floor Approx 36 sq m / 383 sq ft

This floorplan is only for illustrative purposes and is not to scale. Measurements of rooms, doors, windows, and any items are approximate and no responsibility is taken for any error, omission or mis-statement. Icons of items such as bathroom suites are representations only and may not look like the real items. Made with Made Snappy 360.