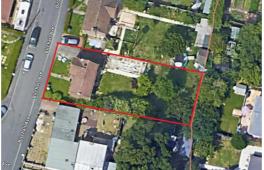

Tel: 01452 348208 info@thomasproperty.co.uk

27 Birchall Avenue, Gloucester, GL4 6LP

Offers Over £275,000

- Three Bedrooms
  - Detached
- Driveway Parking
- In Need Of Modernisation
  - Substantial Plot
    - Chain Free