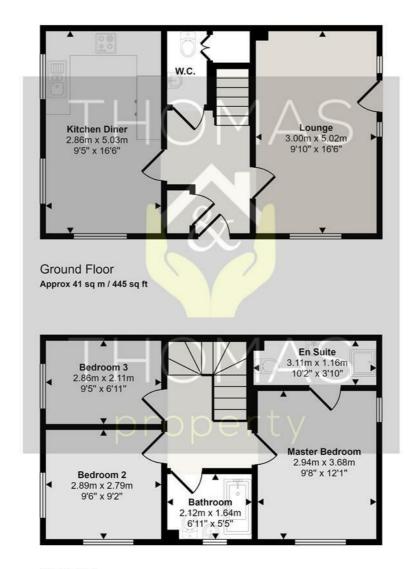

Upstairs there are three bedrooms and a family bathroom with shower over bath. The main bedroom benefits from an en suite shower room.

Outside there is a garage and off road parking for two cars.

- Three Bedrooms
  - Detached
- Garage With Driveway Parking
  - Situated On The Corner
  - Overlooking Open Greenery
    - Very Well Presented

rightmove △

Zoopla

propertymark

propertymark

PROTECTED

First Floor Approx 41 sq m / 446 sq ft

This floorplan is only for illustrative purposes and is not to scale. Measurements of rooms, doors, windows, and any items are approximate and no responsibility is taken for any error, omission or mis-statement. Icons of items such as bathroom suites are representations only and may not look like the real items. Made with Made Snappy 360.