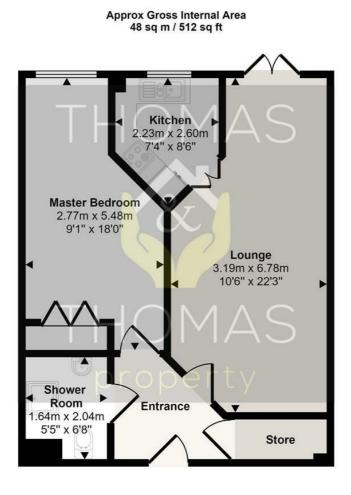

No 22 comprises of an entrance hall, lounge with double doors opening in to the kitchen, one double bedroom and a shower room. The apartment is located on the first floor and is offer for sale in good decorative order and available with no onward chain.

propertymark

PROTECTED

Zoopla

Floorplan

This floorplan is only for illustrative purposes and is not to scale. Measurements of rooms, doors, windows, and any items are approximate and no responsibility is taken for any error, omission or mis-statement. Icons of items such as bathroom suites are representations only and may not look like the real items. Made with Made Snappy 360.