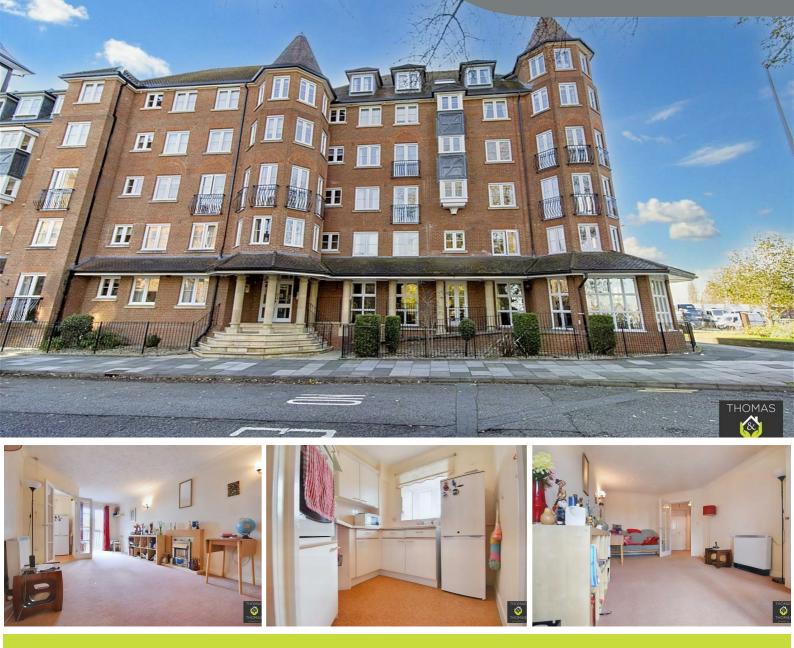

## 22 Castlemeads Court Westgate Street, Gloucester, GLASHINAS Price £75,000

Castlemeads Court was constructed by McCarthy & Stone (Developments) Ltd, arranged over four floors each served by a lift. Castlemeads Court benefits from having a development manager who can be contacted from various points within each property in the case of an emergency and communal areas.

No 22 comprises of an entrance hall, lounge with double doors opening in to the kitchen, one double bedroom and a shower room. The apartment is located on the first floor and is offer for sale in good decorative order and available with no onward chain.