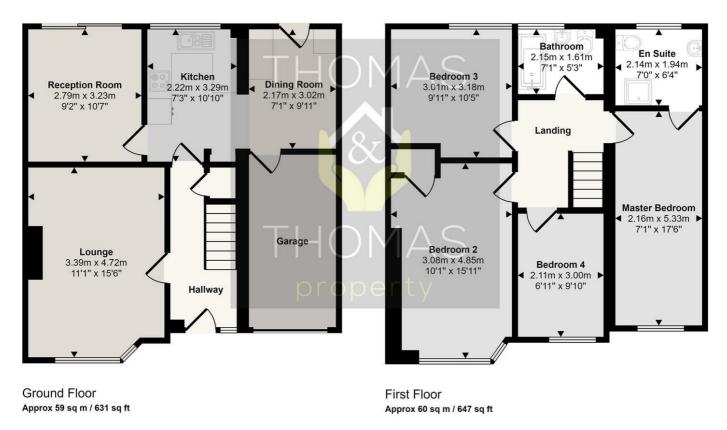

## 6 Paddock Gardens, Gloucester, GL2 OED

Offers Over £350,000

Thomas and Thomas are pleased to present this immaculate four bedroom semi detached home located in a quiet cul de sac in Longlevens. The current vendors have updated the majority of the house extensively including plumbing, electrics and windows.

Briefly comprising of: Entrance hall with lounge to the left which benefits from a bay window. To the back of the house is the second reception room, originally part of the lounge, the kitchen and dining room. This part of the house has not been updated by the current owners.

Upstairs has been completely renovated with three double bedrooms, the main room benefiting from an en suite shower room, main bathroom and a single bedroom which would make an ideal home office space.

Outside is a good sized enclosed garden with patio and grass area. The front of the property has driveway parking for at least three cars and a garage.

- Four Bedrooms
- Semi Detached
- En Suite & Bathroom
  - Kitchen / Diner
- Garage & Driveway
- Large Enclosed Garden

## Approx Gross Internal Area 119 sq m / 1278 sq ft

This floorplan is only for illustrative purposes and is not to scale. Measurements of rooms, doors, windows, and any items are approximate and no responsibility is taken for any error, omission or mis-statement. Icons of items such as bathroom suites are representations only and may not look like the real items. Made with Made Snappy 360.