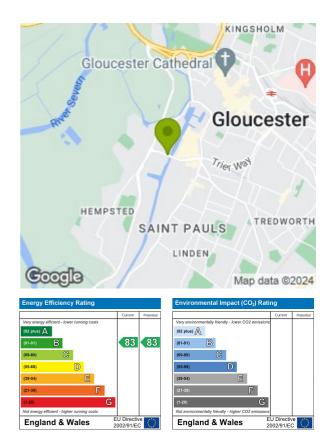

the ground floor, is west facing, and measures 82 square metres.

As well as being well-insulated, warm and energy-efficient, they have the latest safety and security features built in. You'll benefit from a 24-hour emergency call system, fire detection and door camera entry, so you can see who it is before answering the door, as well as the reassurance of an Estates Team onsite at all times.

This fantastic apartment comes complete with fitted flooring throughout. Don't miss out, call to find out more today.

One Bedroom
Over 70's

- Third Floor
  - Immaculate Throughout
  - Central Location
  - Communal Areas

## Viewing

Please contact our Thomas & Thomas property Ltd Office on 01452 348208 if you wish to arrange a viewing appointment for this property orrequire further information













These particulars, whilst believed to be accurate are set out as a general outline only for guidance and do not constitute any part of an offer or contract. Intending purchasers should not rely on them as statements of representation of fact, but must satisfy themselves by inspection or otherwise as to their accuracy. No person in this firms employment has the authority to make or give any representation or warranty in respect of the property.