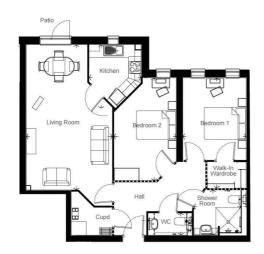

## 1 rul nu nu B

Apartment 07 is a beautiful two-bedroom property at our popular Llanthony Place development in Gloucester Quays. The apartment is located on the ground floor, is west facing, and measures 82 square metres.