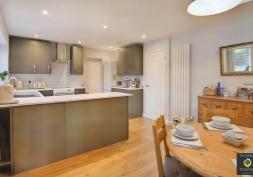

This property has been tastefully extended and modernised throughout. Briefly comprising of: Entrance porch leading to the large kitchen diner with integrated appliances and skylights creating a light and open space. The garage can also be accessed from the kitchen, equipped with light and power. Moving through the property there is a WC and family bathroom with shower over bath. There are two double bedrooms, both with storage and finally a third bedroom which is currently use as a home office.