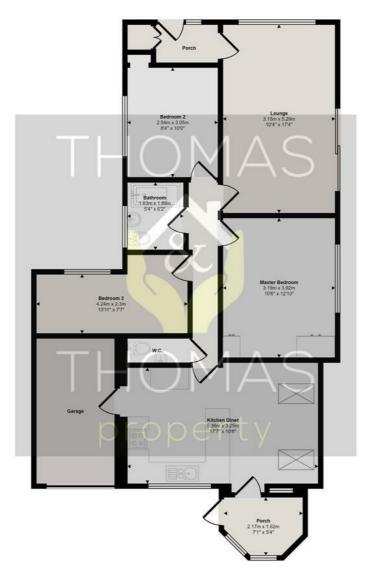

## Approx Gross Internal Area 91 sq m / 985 sq ft

## Floorplan

This floorplan is only for illustrative purposes and is not to scale. Measurements of rooms, doors, windows, and any items are approximate and no responsibility is taken for any error, omission or mis-statement. Icons of items such as bathroom suites are representations only and may not look like the real items. Made with Made Snappy 360.