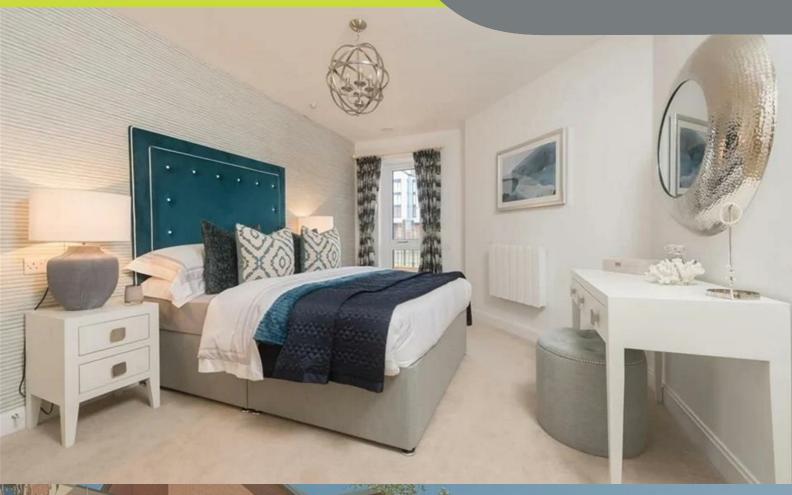

## 

Property 16 is a beautiful one bedroom apartment

The spacious living room is decorated in a natural colour which gives a bright and airy feel, while the fitted kitchen comes complete with integrated appliances.

The master bedroom benefits from a walk in wardrobe fitted with hanging space and shelving units.

The shower room is complete with slip resistant flooring and a level access shower, a chrome towel radiator and a fitted mirror.

This fantastic apartment comes complete with fitted flooring throughout. Don't miss out, call to find out more today.