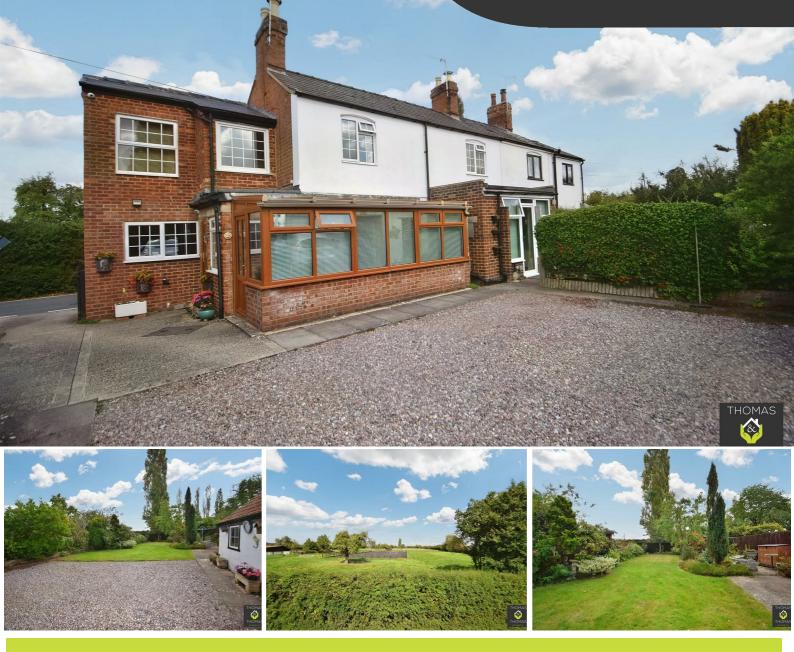

### Asking Price £530,000

Thomas and Thomas are pleased to present Hillview Cottages, located in the village of Down Hatherley, situated between Gloucester and Cheltenham and surrounded by open farm land, with local amenities just a short drive away. Both Cottages are full of character with original features throughout including exposed beams and cottage doors.

Cottage one comprises of: entrance leading to the good sized kitchen with ample storage cupboards. The inner hallway leads to the open plan lounge / dining room with feature fire and finally the porch area with useful storage space. Upstairs there is the main bedroom with room for a wardrobe and dressing table, a second double bedroom with built in storage, a single bedroom and finally a shower room.

Cottage two comprises of: porch / utility room with storage and washing machine space, lounge with feature fire and the kitchen with storage under the stairs and room for fridge / freezer. Upstairs there is one double bedroom with built in storage and finally a large bathroom with storage and stand alone shower.

Outside, both benefit from separate 100ft gardens with panoramic views over the countryside. These beautiful homes needs to be viewed to be appreciated, please call us today to arrange your viewing.

Agent Note - Please note these properties are currently registered on two separate land registry titles but the current owners wish for them to be sold together. For further details and to arrange a viewing, please contact the branch on 01452 348208