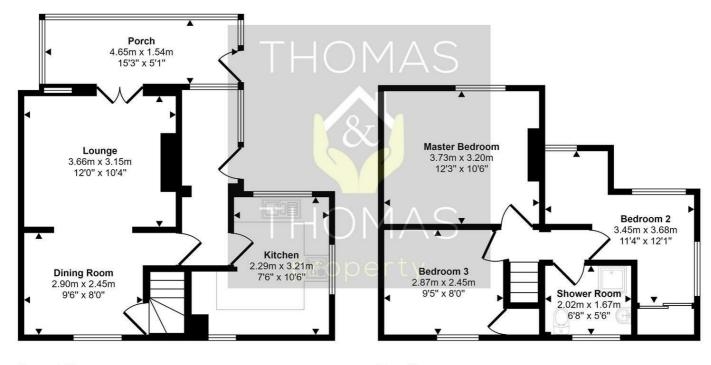

#### Approx Gross Internal Area 81 sq m / 869 sq ft

#### Ground Floor Approx 45 sq m / 484 sq ft

First Floor Approx 36 sq m / 385 sq ft

This floorplan is only for illustrative purposes and is not to scale. Measurements of rooms, doors, windows, and any items are approximate and no responsibility is taken for any error, omission or mis-statement. Icons of items such as bathroom suites are representations only and may not look like the real items. Made with Made Snappy 360.