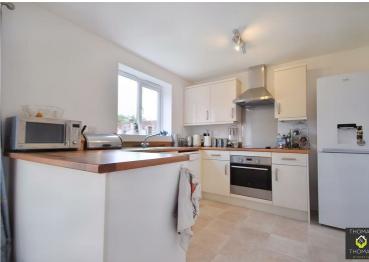

## 

This very well presented three bedroom detached property is located in the popular Longford area on a modern development offering a light and spacious living space making the ideal family home.

Comprising of: Entrance hall with W/C, separate cosy living room, open plan kitchen diner with integrated appliances and a separate utility room with ample storage. Upstairs you will find the main bedroom with En suite shower room, double bedroom, family bathroom with shower over bath and finally a single bedroom.

Additional benefits include a good sized garden with side access, garage and driveway parking. The property is warmed via gas central heating and benefits from double glazing.

- Three Bedroom
- Detached
- Longford Location
- Off Road Parking & Garage
- Kitchen / Diner