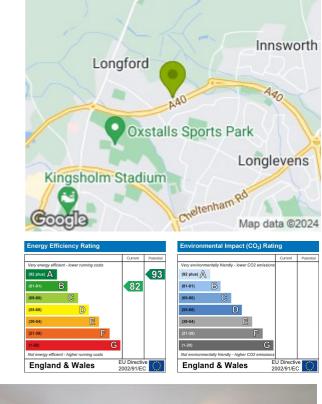

Additional benefits include a good sized garden with side access, garage and driveway parking. The property is warmed via gas central heating and benefits from double glazing.

- Three Bedroom
- Detached
- Longford Location
- Off Road Parking & Garage
- Kitchen / Diner