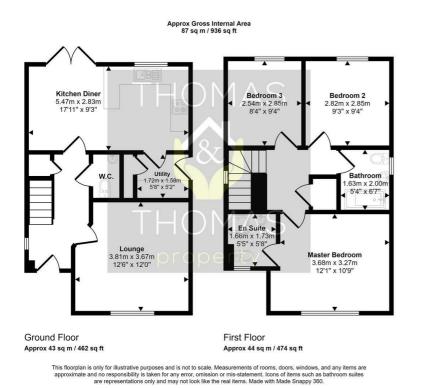

## 

This very well presented three bedroom detached property is located in the popular Longford area on a modern development offering a light and spacious living space making the ideal family home.

Comprising of: Entrance hall with W/C, separate cosy living room, open plan kitchen diner with integrated appliances and a separate utility room with ample storage. Upstairs you will find the main bedroom with En suite shower room, double bedroom, family bathroom with shower over bath and finally a single bedroom.

Additional benefits include a good sized garden with side access, garage and driveway parking. The property is warmed via gas central heating and benefits from double glazing.

- Three Bedroom
- Detached
- Longford Location
- Off Road Parking & Garage
- Kitchen / Diner