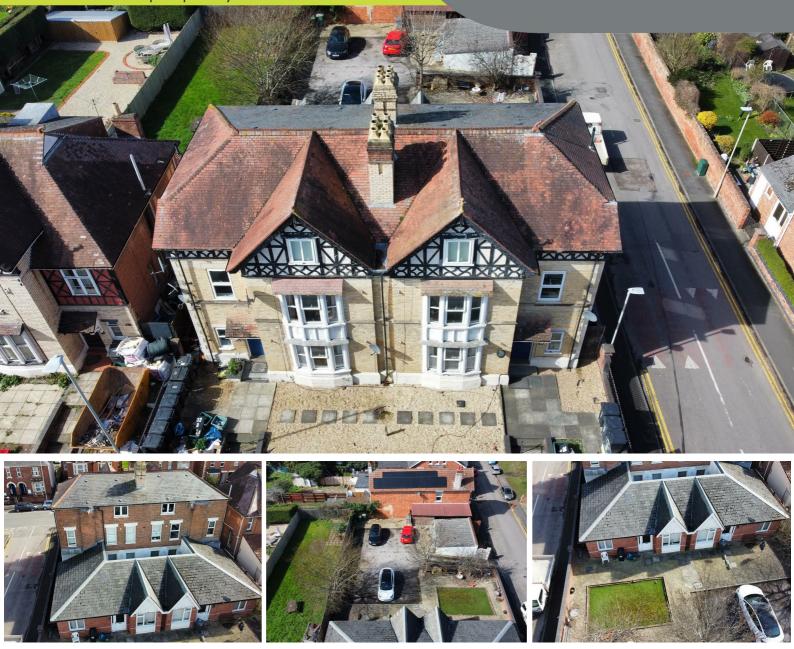

## Asking Price £1,200,000

30 - 32 Park End Road is two semi detached properties adjoined together that consists of 9 self contained apartment's, and two bungalows which are currently all occupied under assured shorthold tenancy agreements.

The building was converted back in 2012 by the current owner and has been tenanted ever since. Both properties are situated on a generous plot where to the rear are two single garages and access to its own private driveway leading to its carpark. Subject to to the relevant permissions from Gloucester Council, there could be further room for development with the garages, given the space on offer. Currently the basements remain un-converted, again potential here for further development.

0 PS

The Property Ordedaman

PrimeLocation.com

rightmove 🗅

- Investment Opportunity
- 9 Self Contained Apartments
  - 2 Bungalows
    - Car Park
  - Two Single Garages
  - Development Opportunity

naea

propertymark