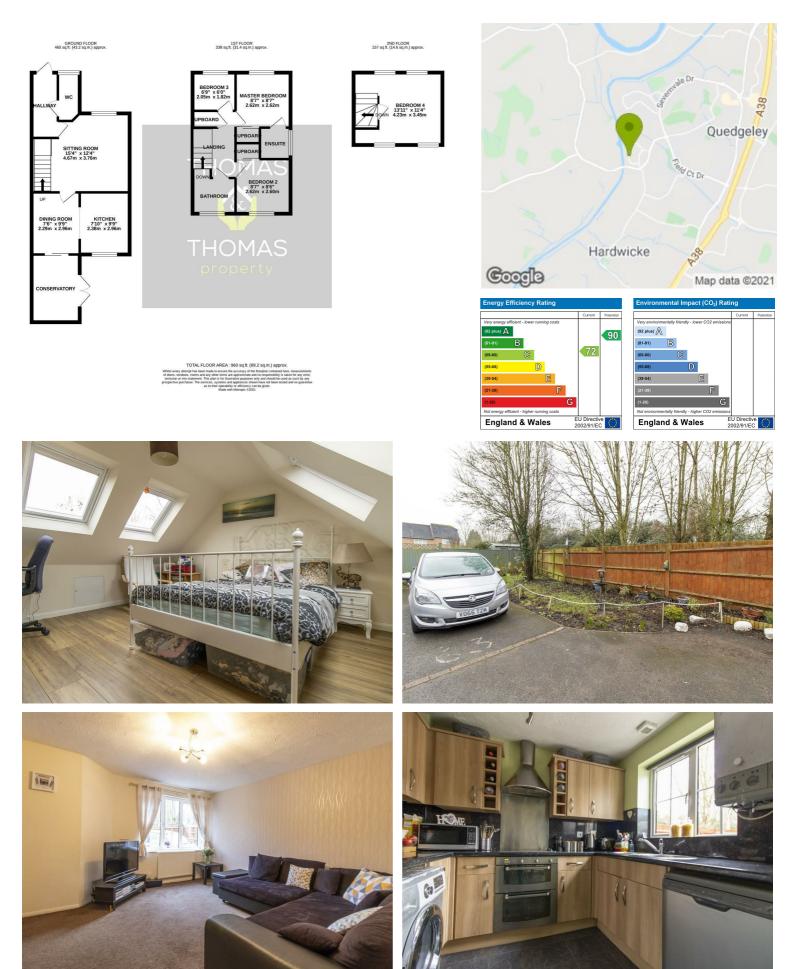

63 Wharfdale Way, Gloucester, GL2 4JE Asking Price £275,000

Situated in the sought after "Dales Wharf" development in Hardwicke is this well presented four bedroom family home which is positioned adjacent to the canal within a secluded cul-de-sac. Under the current ownership the property has benefited from a loft conversion which now houses its forth bedroom. On the ground floor the accommodation comprises, an entrance hall, lounge, kitchen, dining area, conservatory and downstairs cloakroom. On the first floor there are three bedrooms (master with en-suite facilities) and a bathroom. Stairs are then accessible which take you onto the second floor where a further double bedroom can be found. Externally the property offers a secluded garden with gated access leading

onto the canal path and to the front aspect there is an additional lawn area and two allocated parking spaces.

- Four Bedrooms
- End Terrace
- Three Storey
- Conservatory
- Allocated Parking
- En-Suite To Master