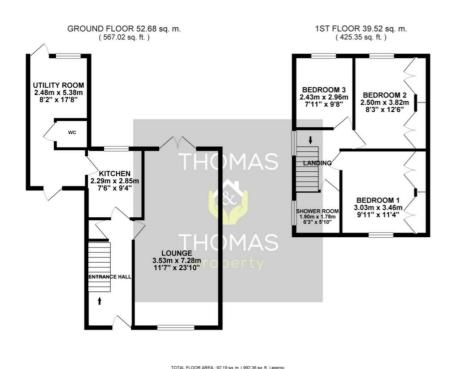

## 24 Melville Road, Gloucester, GL3 2RD Offers Over £270,000

This beautifully presented three bedroom family ome is located with a cul-desac of Churchdown and is offered for sale in excellent decorative order. The property comprises, an entrance hall, lounge/dining room, modern fitted kitchen and a separate utility room with a downstairs WC. Upstairs are three spacious bedrooms and a shower room.