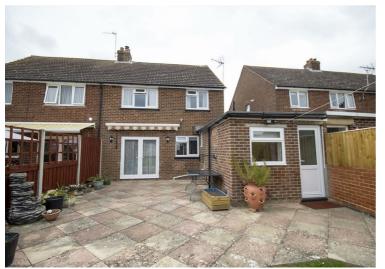

The main focal point to this property is its garden, facing south and mostly faid lawn this garden offers generous outside space with a patio area and bounded by fencing. Towards the end of the garden a detached workshop and garden shed can be found. The garden shed constructed from timber and the workshop of concrete block with the workshop itself offering power and light. Great for workshop use or the potential for a home office of some sort.