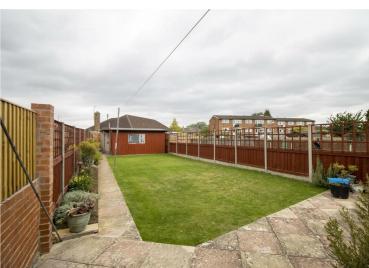

The main focal point to this property is its garden, facing south and mostly faid lawn this garden offers generous outside space with a patio area and bounded by fencing. Towards the end of the garden a detached workshop and garden shed can be found. The garden shed constructed from timber and the workshop of concrete block with the workshop itself offering power and light. Great for workshop use or the potential for a home office of some sort.