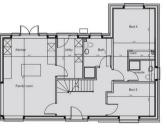

The property will offer 152 square meters of luxury accommodation set over two floors.

On the ground floor the property opens up into a welcoming hallway which leads off to the open plan kitchen/dining/family room you will also find two double bedrooms, one with En suite, a separate shower room and useful utility room. Ascend the stair case to the first floor and you will greeted by a spacious lounge with picture window taking advantage of the views over the marina to the Moray Firth. The first floor boasts another two double bedrooms, one with En suite and a family bathroom. Externally the property benefits from gardens to the side and rear and off street parking for two vehicles.

6000mm x 40 3094mm x 20 2144mm x 21

GROUND FLOOR PLAN

LOCATION: 3 HIGH STREET + LOSSIEMOUT

Bedroom :

|                              | FIRST FLOOR PLAN              |        |     |        |  |  |
|------------------------------|-------------------------------|--------|-----|--------|--|--|
| 1017mm                       | Lounge                        | 6000mm | ×   | 4038mm |  |  |
| 2000mm                       | Upstairs Bathroom             | 1919mm | ×   | 2967mm |  |  |
| 2180mm                       | Bed I                         | 3985mm | ×   | 3334mm |  |  |
| 2540mm                       | Bed I En-suite                | 1560mm | ×   | 2000mm |  |  |
| 3200mm                       | Bed 2                         | 3200mm | ×   | 3200mm |  |  |
| 2000mm                       |                               |        |     |        |  |  |
| nd intended as a guide only. |                               |        |     |        |  |  |
|                              | GROUND FLOOR 76m <sup>2</sup> |        |     |        |  |  |
|                              | FIRST FLOOR 76m <sup>2</sup>  |        |     |        |  |  |
| TH + MORAY + IV31 6PF        | TOTAL 152m <sup>2</sup>       |        |     |        |  |  |
|                              |                               |        |     |        |  |  |
|                              |                               |        |     |        |  |  |
|                              |                               |        |     |        |  |  |
|                              |                               |        |     |        |  |  |
| CHED TOWN HOUSE              |                               |        |     |        |  |  |
|                              |                               |        |     |        |  |  |
|                              |                               |        | C & |        |  |  |