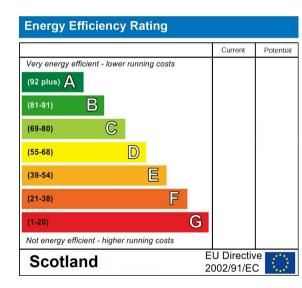

### belvoir.co.uk

| Environme        |                 | pac   | . (0  | 02)   | Tau     |            |        |
|------------------|-----------------|-------|-------|-------|---------|------------|--------|
|                  |                 |       |       |       |         | Current    | Potent |
| Very environmen  | tally friendly  | - low | er CO | )2 em | issions | :          |        |
| (92 plus) 🖄      |                 |       |       |       |         |            |        |
| (81-91)          | B               |       |       |       |         |            |        |
| (69-80)          | C               |       |       |       |         |            |        |
| (55-68)          |                 | D     |       |       |         |            |        |
| (39-54)          |                 |       | Ξ     |       |         |            |        |
| (21-38)          |                 |       |       | F     |         |            |        |
| (1-20)           |                 |       |       |       | G       |            |        |
| Not environmenta | ally friendly - | high  | er CO | 2 emi | ssions  |            |        |
| Scotlan          | d               |       |       |       |         | U Directiv |        |