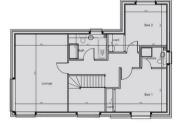

6000mm x 40 3094mm x 20 2144mm x 21

GROUND FLOOR PLAN

LOCATION: 3 HIGH STREET + LOSSIEMOUT

Bedroom :

|                              | FIRST FLOOR PLAN              |        |     |        |  |  |
|------------------------------|-------------------------------|--------|-----|--------|--|--|
| 1017mm                       | Lounge                        | 6000mm | ×   | 4038mm |  |  |
| 2000mm                       | Upstairs Bathroom             | 1919mm | ×   | 2967mm |  |  |
| 2180mm                       | Bed I                         | 3985mm | ×   | 3334mm |  |  |
| 2540mm                       | Bed I En-suite                | 1560mm | ×   | 2000mm |  |  |
| 3200mm                       | Bed 2                         | 3200mm | ×   | 3200mm |  |  |
| 2000mm                       |                               |        |     |        |  |  |
| nd intended as a guide only. |                               |        |     |        |  |  |
|                              | GROUND FLOOR 76m <sup>2</sup> |        |     |        |  |  |
|                              | FIRST FLOOR 76m <sup>2</sup>  |        |     |        |  |  |
| TH + MORAY + IV31 6PF        | TOTAL 152m <sup>2</sup>       |        |     |        |  |  |
|                              |                               |        |     |        |  |  |
|                              |                               |        |     |        |  |  |
|                              |                               |        |     |        |  |  |
|                              |                               |        |     |        |  |  |
| CHED TOWN HOUSE              |                               |        |     |        |  |  |
|                              |                               |        |     |        |  |  |
|                              |                               |        | C & |        |  |  |