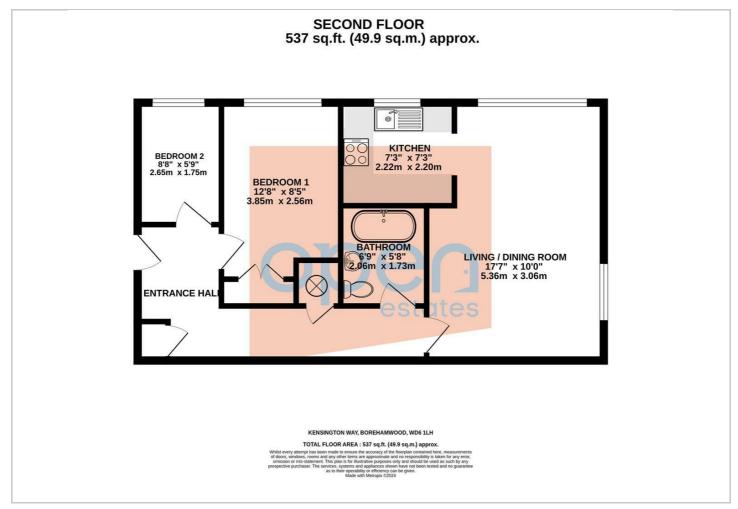

#### Private Entrance Hall 20'10 x 8'9 (6.35m x 2.67m)

Cloaks cupboard, airing cupboard, inset spotlights, wall-mounted storage heater, laminate wood

flooring, access hatch to loft storage.

#### 17'7 x 10 (5.36m x 3.05m)

Space for sofas, space for dining table and chairs, inset spotlights, wall-mounted storage heater, laminate flooring, windows to side and front aspect.

#### 7'3 x 7'3 (2.21m x 2.21m)

Range of white hi-gloss wall and base units with complimentary work tops and tiled splash backs, white composite sink and drainer with chrome mixer tap with extendable flexi hose, 4-ring electric hob with built-in extractor above, built-in Neff oven, space for fridge/freezer, space for washing machine, inset spotlights, laminate flooring, window to front aspect.

#### 12'8 x 8'5 (3.86m x 2.57m)

Double bedroom with built-in wardrobe, laminate

flooring, wall-mounted electric heater, window to front aspect.

#### Bedroom Two 8'8 x 5'9 (2.64m x 1.75m)

Single bedroom, space for wardrobe, wall-mounted storage heater, laminate flooring, window to front aspect.

#### 6'9 x 5'8 (2.06m x 1.73m)

Modern white three-piece suite comprising: panelled bath with chrome hot and cold taps, wall mounted shower controls and riser, glazed shower panel, wash hand basin with chrome mixer tap, low-level W.C., part-tiled walls, inset spotlights, wall-mounted electric heater, ceiling-mounted extractor fan, laminate flooring.

#### Floor Plan