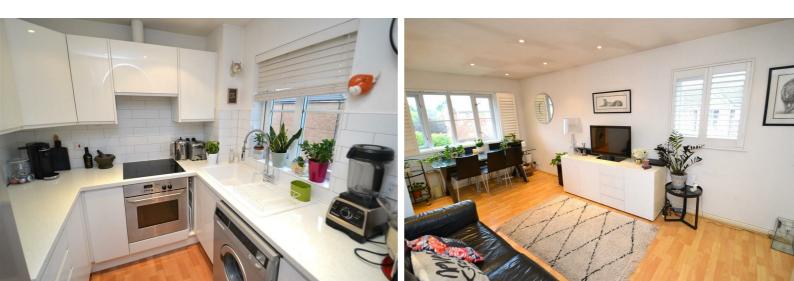

## Kitchen

#### 7'3 x 7'3 (2.21m x 2.21m)

Range of white hi-gloss wall and base units with complimentary work tops and tiled splash backs, white composite sink and drainer with chrome mixer tap with extendable flexi hose, 4-ring electric hob with built-in extractor above, built-in Neff oven, space for fridge/freezer, space for washing machine, inset spotlights, laminate flooring, window to front aspect.

## Living/Dining Room

#### 17'7 x 10 (5.36m x 3.05m)

Space for sofas, space for dining table and chairs, inset spotlights, wall-mounted storage heater, laminate flooring, windows to side and front aspect.