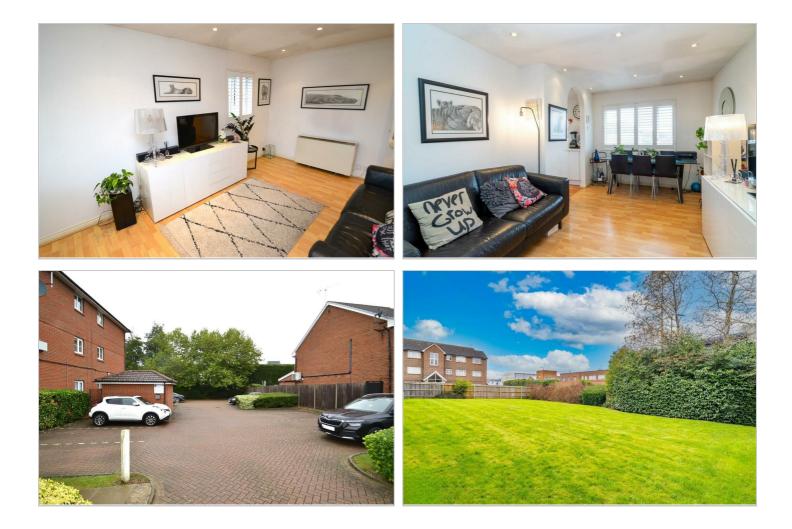

## Living/Dining Room

#### 17'7 x 10 (5.36m x 3.05m)

Space for sofas, space for dining table and chairs, inset spotlights, wall-mounted storage heater, laminate flooring, windows to side and front aspect.

#### Communal Garden

Large area of lawn surrounded by timber fencing.

#### Allocated Parking Space

Area of hard-standing with allocated resident parking bays.

Length Of Lease Remaining: 101 Years

Service Charge: £1800 P.A.

Ground Rent: £360 P.A.