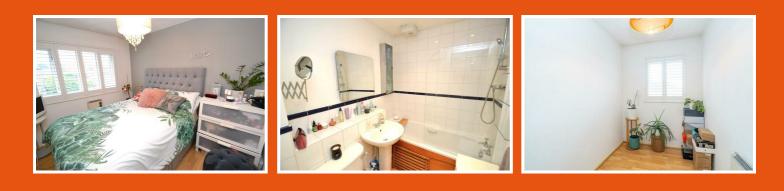

## Bedroom One

#### 12'8 x 8'5 (3.86m x 2.57m)

Double bedroom with built-in wardrobe, laminate

flooring, wall-mounted electric heater, window to front aspect.

#### Bedroom Two 8'8 x 5'9 (2.64m x 1.75m)

Single bedroom, space for wardrobe, wall-mounted storage heater, laminate flooring, window to front aspect.

#### Bathroom

#### 6'9 x 5'8 (2.06m x 1.73m)

Modern white three-piece suite comprising: panelled bath with chrome hot and cold taps, wall mounted shower controls and riser, glazed shower panel, wash hand basin with chrome mixer tap, low-level W.C., part-tiled walls, inset spotlights, wall-mounted electric heater, ceiling-mounted extractor fan, laminate flooring.