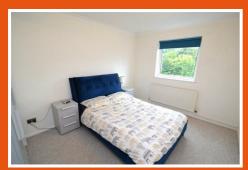

#### **Bedroom One**

#### 13'4 x 10'4 (4.06m x 3.15m)

Double bedroom with range of freestanding wardrobes to one side and matching bedside tables, attractive central ceiling light fitting, decorative coving, wall-mounted radiator, window to front aspect.

## Bedroom Two

#### 13'4 x 8'6 (4.06m x 2.59m)

Further double bedroom, attractive central light fitting, decorative coving, wall-mounted radiator, sliding windows with pull down blinds to front aspect.