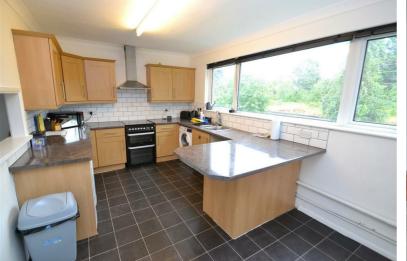

# Kitchen/Breakfast Room 14'8 x 9'9 (4.47m x 2.97m)

Comprehensive range of light wood wall and base units with complimentary worksurfaces, white tiled splash backs, stainless steel 11/2 bowl sink and drainer with chrome mixer tap, freestanding gas cooker with

glass top and brushed stainless-steel chimney-style extractor hood, space for fridge, freezer and washing machine, breakfast bar, black vinyl-tiled flooring, large built-in storage cupboard, wall-mounted radiator, strip lighting, full-width windows to rear aspect with roller blinds.