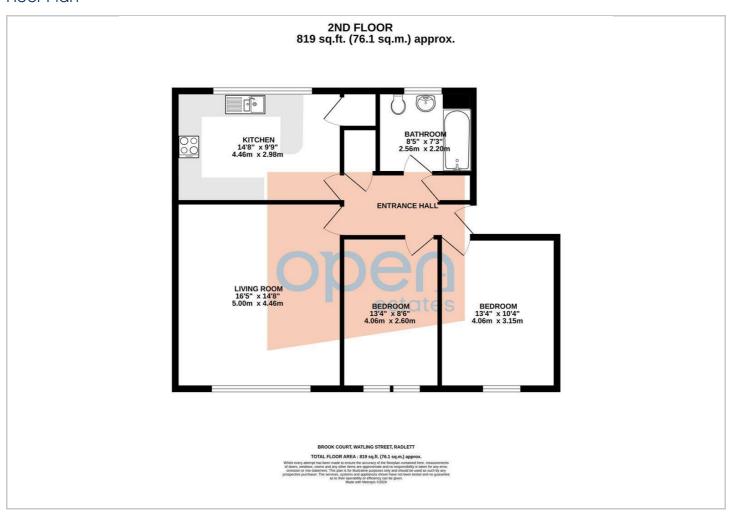

#### Floor Plan

# Living/Dining Room 16'5 x 14'8 (5.00m x 4.47m)

Ample space for dining table and chairs as well as sofa's and coffee table, serving hatch to kitchen, attractive central ceiling light, decorative coving, wall-mounted radiator, large window to front aspect.

# Kitchen/Breakfast Room 14'8 x 9'9 (4.47m x 2.97m)

Comprehensive range of light wood wall and base units with complimentary worksurfaces, white tiled splash backs, stainless steel 11/2 bowl sink and drainer with chrome mixer tap, freestanding gas cooker with

glass top and brushed stainless-steel chimney-style extractor hood, space for fridge, freezer and washing machine, breakfast bar, black vinyl-tiled flooring, large built-in storage cupboard, wall-mounted radiator, strip lighting, full-width windows to rear aspect with roller blinds.

#### 13'4 x 10'4 (4.06m x 3.15m)

Double bedroom with range of freestanding wardrobes to one side and matching bedside tables, attractive central ceiling light fitting, decorative coving, wall-mounted radiator, window to front aspect.

#### 13'4 x 8'6 (4.06m x 2.59m)

Further double bedroom, attractive central light fitting, decorative coving, wall-mounted radiator, sliding windows with pull down blinds to front aspect.

#### 8'5 x 7'3 (2.57m x 2.21m)

Modern white suite comprising: Enamel pedestal

wash handbasin with chrome mixer tap and glass shelf above, panel bath with chrome mixer tap, wall-mounted electric shower with wall-mounted riser and handheld shower attachment, low-level W.C., wall-mounted, mirrored medicine cabinet, wall-mounted radiator, chrome towel rail with mirror above, circular central ceiling light, wood effect vinyl flooring, obscure glazed window to rear aspect.