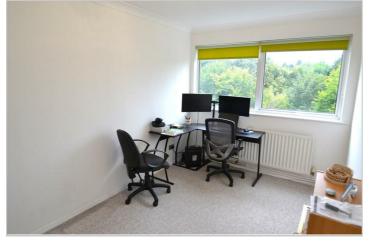

## Bedroom Two

#### 13'4 x 8'6 (4.06m x 2.59m)

Further double bedroom, attractive central light fitting, decorative coving, wall-mounted radiator, sliding windows with pull down blinds to front aspect.