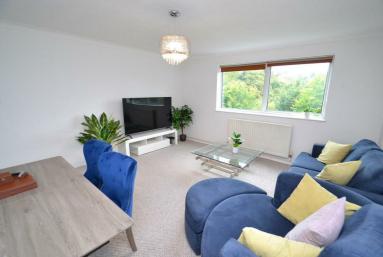

# Living/Dining Room 16'5 x 14'8 (5.00m x 4.47m)

Ample space for dining table and chairs as well as sofa's and coffee table, serving hatch to kitchen, attractive central ceiling light, decorative coving, wall-mounted radiator, large window to front aspect.