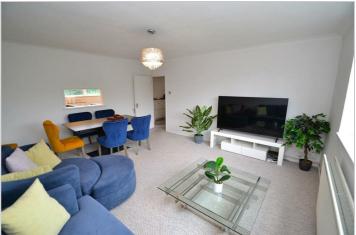

# Living/Dining Room 16'5 x 14'8 (5.00m x 4.47m)

Ample space for dining table and chairs as well as sofa's and coffee table, serving hatch to kitchen, attractive central ceiling light, decorative coving, wall-mounted radiator, large window to front aspect.