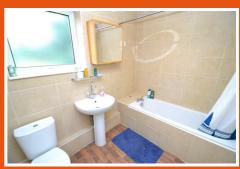

#### Bathroom

#### 8'5 x 7'3 (2.57m x 2.21m)

Modern white suite comprising: Enamel pedestal

wash handbasin with chrome mixer tap and glass shelf above, panel bath with chrome mixer tap, wall-mounted electric shower with wall-mounted riser and handheld shower attachment, low-level W.C., wall-mounted, mirrored medicine cabinet, wall-mounted radiator, chrome towel rail with mirror above, circular central ceiling light, wood effect vinyl flooring, obscure glazed window to rear aspect.