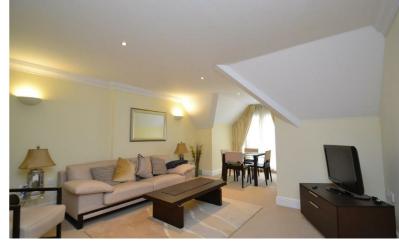

## **RECEPTION ROOM**

14'3" x 22'3" (4.34 x 6.79)

Good sized living area with dining area set in front of a Juliette balcony.