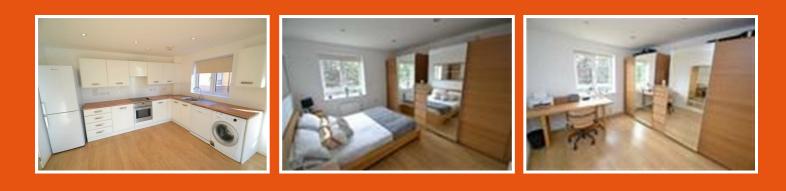

ENTRANCE HALLWAY

KITCHEN/LIVING/DINING ROOM 22' 3" x 16' 6" (6.78m x 5.03m)

**PRIVATE BALCONY** 

BEDROOM ONE 11' 9" x 10' 10" (3.58m x 3.3m) BEDROOM TWO 11' 9" x 10' 3" (3.58m x 3.12m) BATHROOM

https://www.openestates.co.uk