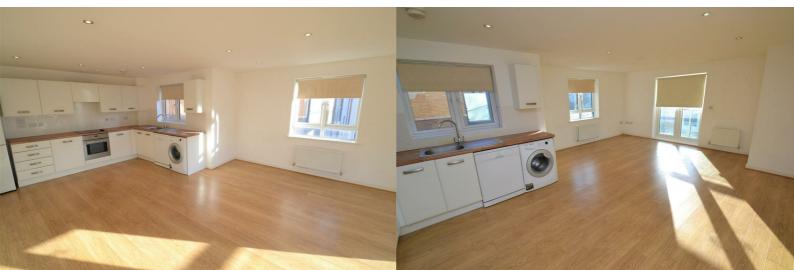

ENTRANCE HALLWAY

KITCHEN/LIVING/DINING ROOM 22' 3" x 16' 6" (6.78m x 5.03m)

**PRIVATE BALCONY** 

BEDROOM ONE 11' 9" x 10' 10" (3.58m x 3.3m) BEDROOM TWO 11' 9" x 10' 3" (3.58m x 3.12m) BATHROOM

https://www.openestates.co.uk