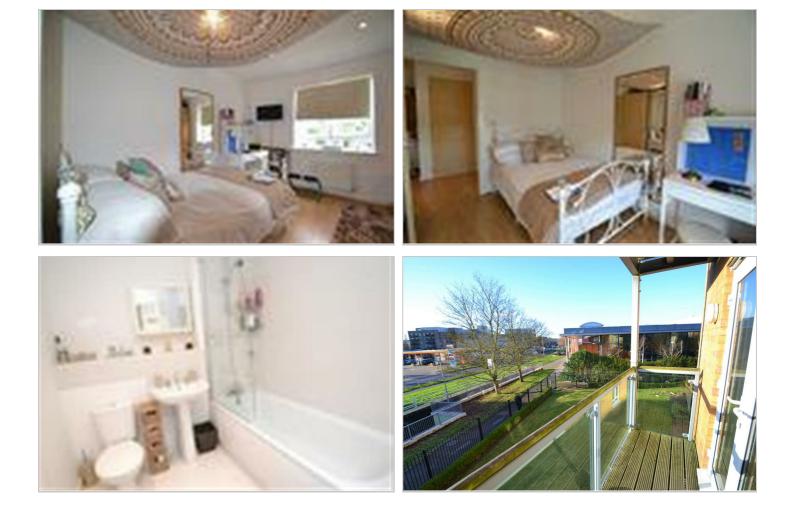

ENTRANCE HALLWAY

KITCHEN/LIVING/DINING ROOM 22' 3" x 16' 6" (6.78m x 5.03m)

**PRIVATE BALCONY** 

BEDROOM ONE 11' 9" x 10' 10" (3.58m x 3.3m) BEDROOM TWO 11' 9" x 10' 3" (3.58m x 3.12m) BATHROOM

https://www.openestates.co.uk