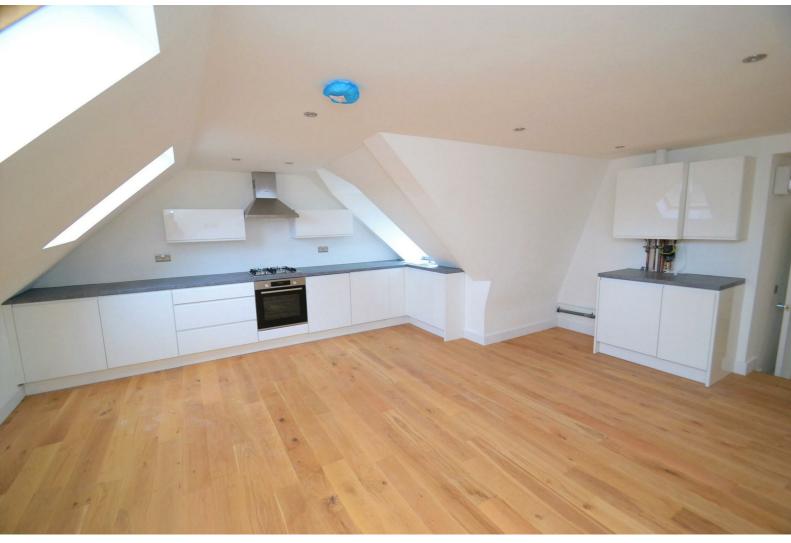

# Watling Street

, Radlett, WD7 7NN

Guide Price £270,000

A well-presented ONE DOUBLE BEDROOM APARTMENT situated on the third floor above shops in the heart of Radlett Village and just a few minutes stroll to the boutiques, cafes, restaurants and Radlett Station with direct links to Central London. This stunning property overlooks a well-maintained park area to the front and comprises: Entrance hall, spacious open plan kitchen/living room, double bedroom and a modern fully tiled bathroom. Externally there is an allocated parking space in a carpark at the rear of the building and the property is offered CHAIN FREE WITH SHARE OF FREEHOLD.

COMMUNAL ENTRANCE

**ENTRANCE HALLWAY** 

OPEN PLAN KITCHEN/LIVING ROOM

DOUBLE BEDROOM

**BATHROOM** 

**EXTERIOR** 

ALLOCATED PARKING SPACE