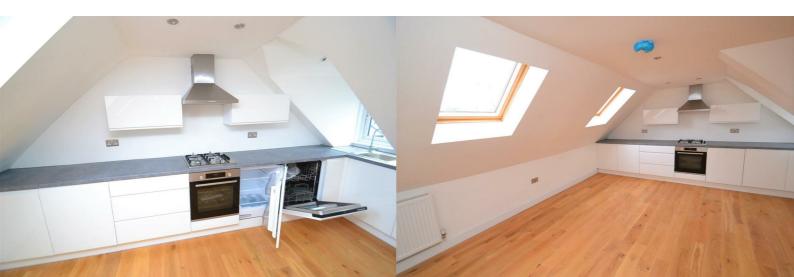

# Watling Street

, Radlett, WD7 7NN

Guide Price £270,000

A well-presented ONE DOUBLE BEDROOM APARTMENT situated on the third floor above shops in the heart of Radlett Village and just a few minutes stroll to the boutiques, cafes, restaurants and Radlett Station with direct links to Central London. This stunning property overlooks a well-maintained park area to the front and comprises: Entrance hall, spacious open plan kitchen/living room, double bedroom and a modern fully tiled bathroom. Externally there is an allocated parking space in a carpark at the rear of the building and the property is offered CHAIN FREE WITH SHARE OF FREEHOLD.

COMMUNAL ENTRANCE

**ENTRANCE HALLWAY** 

OPEN PLAN KITCHEN/LIVING ROOM

DOUBLE BEDROOM

**BATHROOM** 

**EXTERIOR** 

ALLOCATED PARKING SPACE