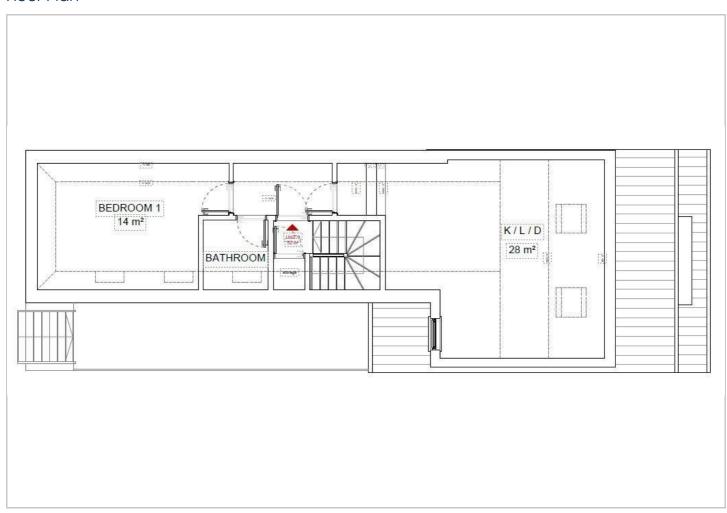

#### Floor Plan

COMMUNAL ENTRANCE

**ENTRANCE HALLWAY** 

OPEN PLAN KITCHEN/LIVING ROOM

DOUBLE BEDROOM

**BATHROOM** 

**EXTERIOR** 

ALLOCATED PARKING SPACE