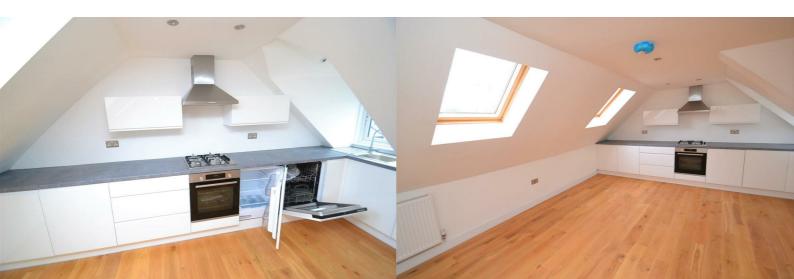

# Watling Street

, Radlett, WD7 7NN

Guide Price £285,000

A well-presented ONE DOUBLE BEDROOM APARTMENT situated on the third floor above shops in the heart of Radlett Village and just a few minutes stroll to the boutiques, cafes, restaurants and Radlett Station with direct links to Central London. This stunning property overlooks a well-maintained park area to the front and comprises: Entrance hall, spacious open plan kitchen/living room, double bedroom and a modern fully tiled bathroom. Externally there is an allocated parking space in a carpark at the rear of the building and the property is offered CHAIN FREE WITH SHARE OF FREEHOLD.

COMMUNAL ENTRANCE

**ENTRANCE HALLWAY** 

OPEN PLAN KITCHEN/LIVING ROOM

DOUBLE BEDROOM

**BATHROOM** 

**EXTERIOR** 

ALLOCATED PARKING SPACE