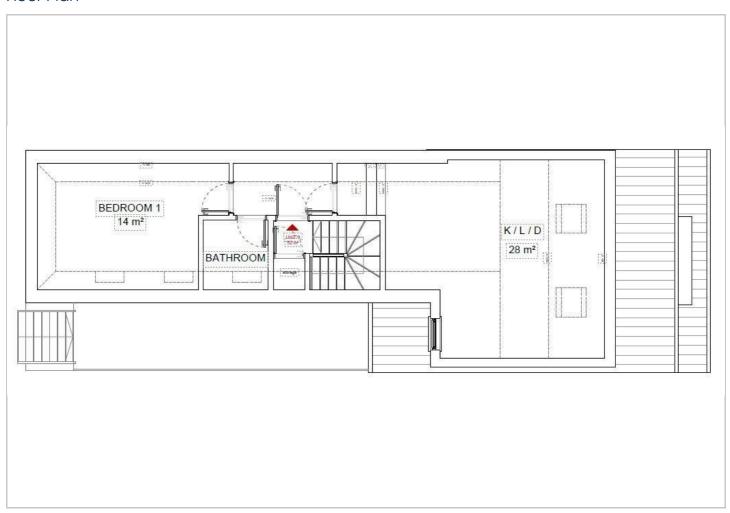

#### Floor Plan

COMMUNAL ENTRANCE

**ENTRANCE HALLWAY** 

OPEN PLAN KITCHEN/LIVING ROOM

DOUBLE BEDROOM

**BATHROOM** 

**EXTERIOR** 

ALLOCATED PARKING SPACE