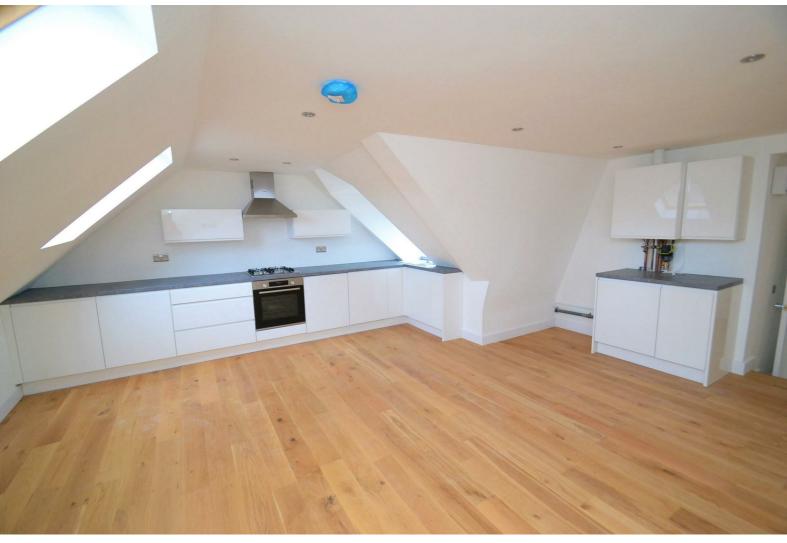

# Watling Street

, Radlett, WD7 7NN

Guide Price £285,000

A well-presented ONE DOUBLE BEDROOM APARTMENT situated on the third floor above shops in the heart of Radlett Village and just a few minutes stroll to the boutiques, cafes, restaurants and Radlett Station with direct links to Central London. This stunning property overlooks a well-maintained park area to the front and comprises: Entrance hall, spacious open plan kitchen/living room, double bedroom and a modern fully tiled bathroom. Externally there is an allocated parking space in a carpark at the rear of the building and the property is offered CHAIN FREE WITH SHARE OF FREEHOLD.

COMMUNAL ENTRANCE

**ENTRANCE HALLWAY** 

OPEN PLAN KITCHEN/LIVING ROOM

DOUBLE BEDROOM

**BATHROOM** 

**EXTERIOR** 

ALLOCATED PARKING SPACE