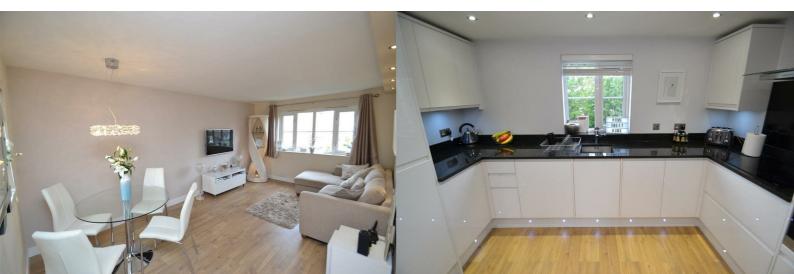

# LIVING/DINING ROOM 17'7" x 10'1" (5.36 x 3.07)

A well proportioned, duel aspect living/dining room with wooden flooring throughout.

Recessed spot lights with aditional ceiling pendant light over dining area. Wiring for wall mounted TV is also present.

#### **KITCHEN**

11'5" x 6'9" (3.48 x 2.06)

Appointed to a high standard, the kitchen offers a generous amount of cupboard space and includes integrated appliances such as dishwasher, washing machine, fridge/freezer, oven and microwave. Recessed spotlights and low level lighting around plinths are also present. Finished with granite worktops with matching granite window sill and wooden flooring.