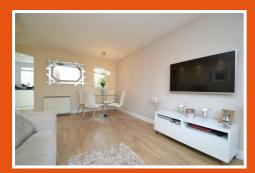

# LIVING/DINING ROOM 17'7" x 10'1" (5.36 x 3.07)

A well proportioned, duel aspect living/dining room with wooden flooring throughout.

Recessed spot lights with aditional ceiling pendant light over dining area. Wiring for wall mounted TV is also present.