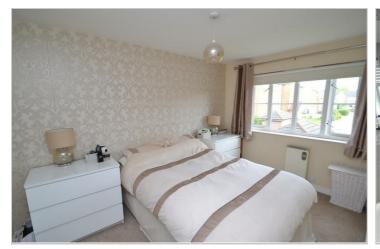

#### **BEDROOM ONE**

11'9" x 8'3" (3.58 x 2.51)

The principle bedroom is carpeted and contains a built in double wardrobe.

#### BEDROOM TWO 10'0" x 5'7" (3.05 x 1.7)

The second bedroom has wooden flooring and contains a built in cupboard and shelving