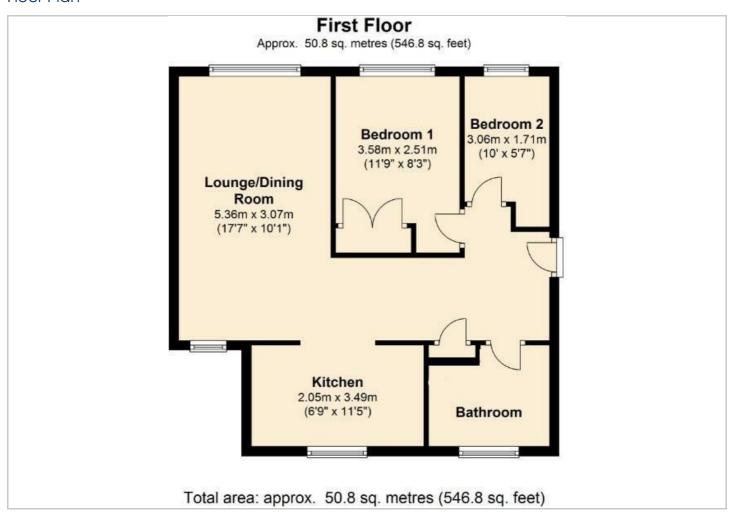

#### Floor Plan

# LIVING/DINING ROOM 17'7" x 10'1" (5.36 x 3.07)

A well proportioned, duel aspect living/dining room with wooden flooring throughout.

Recessed spot lights with aditional ceiling pendant light over dining area. Wiring for wall mounted TV is also present.

#### **KITCHEN**

11'5" x 6'9" (3.48 x 2.06)

Appointed to a high standard, the kitchen offers a generous amount of cupboard space and includes integrated appliances such as dishwasher, washing machine, fridge/freezer, oven and microwave. Recessed spotlights and low level lighting around plinths are also present. Finished with granite worktops with matching granite window sill and wooden flooring.

#### **BEDROOM ONE**

11'9" x 8'3" (3.58 x 2.51)

The principle bedroom is carpeted and contains a built in double wardrobe.

#### BEDROOM TWO 10'0" x 5'7" (3.05 x 1.7)

The second bedroom has wooden flooring and contains a built in cupboard and shelving

#### FAMILY BATHROOM

A luxuriously appointed bathroom with bath, basin, W.C and large, seperate shower cubicle. Tiled floors and walls with mood spotlights around plinths. Cupboard with granite shelf and matching granite window sill. Heated towel rail and large heated, mist free mirror above the bath.