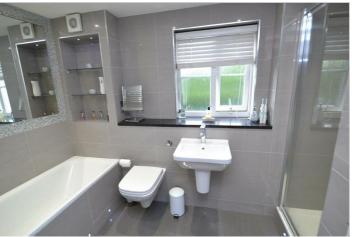

#### FAMILY BATHROOM

A luxuriously appointed bathroom with bath, basin, W.C and large, seperate shower cubicle. Tiled floors and walls with mood spotlights around plinths. Cupboard with granite shelf and matching granite window sill. Heated towel rail and large heated, mist free mirror above the bath.