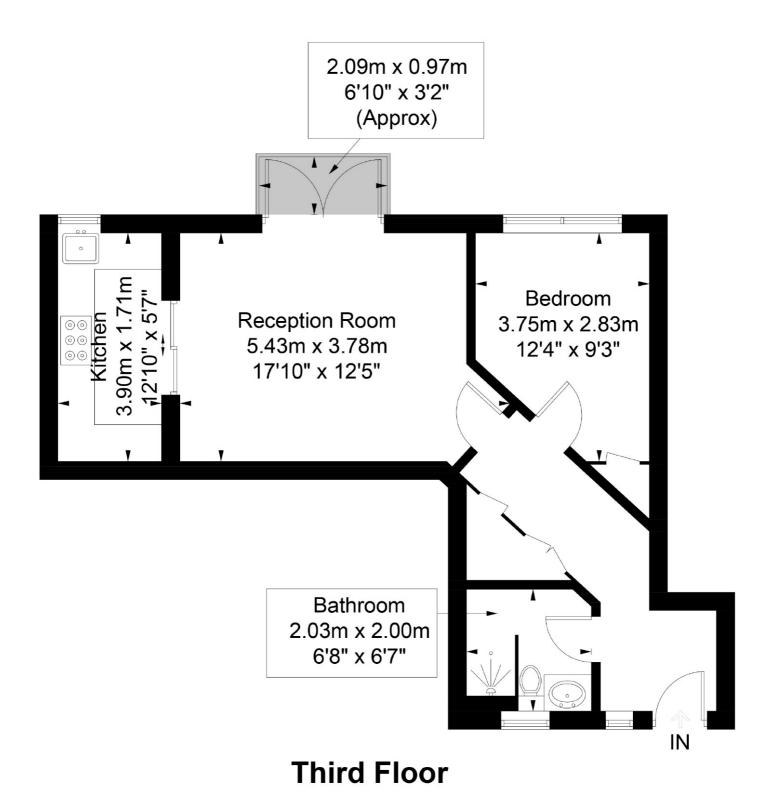

## **Exchange Court**

Approximate Gross Internal Area = 51.1 sq m / 550 sq ft

Illustration for identification purposes only, measurements are approximate, not to scale. FloorplansUsketch.com © 2018 (ID483858)