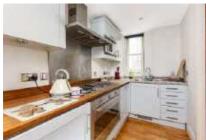

A modern kitchen with appliances including a six hob burner.

Sizeable double bedroom with free standing wardrobe.

A contemporary shower room with stylish fixtures and fittings. Ideally located for Covent Garden's vibrant restaurants, bars and shops.