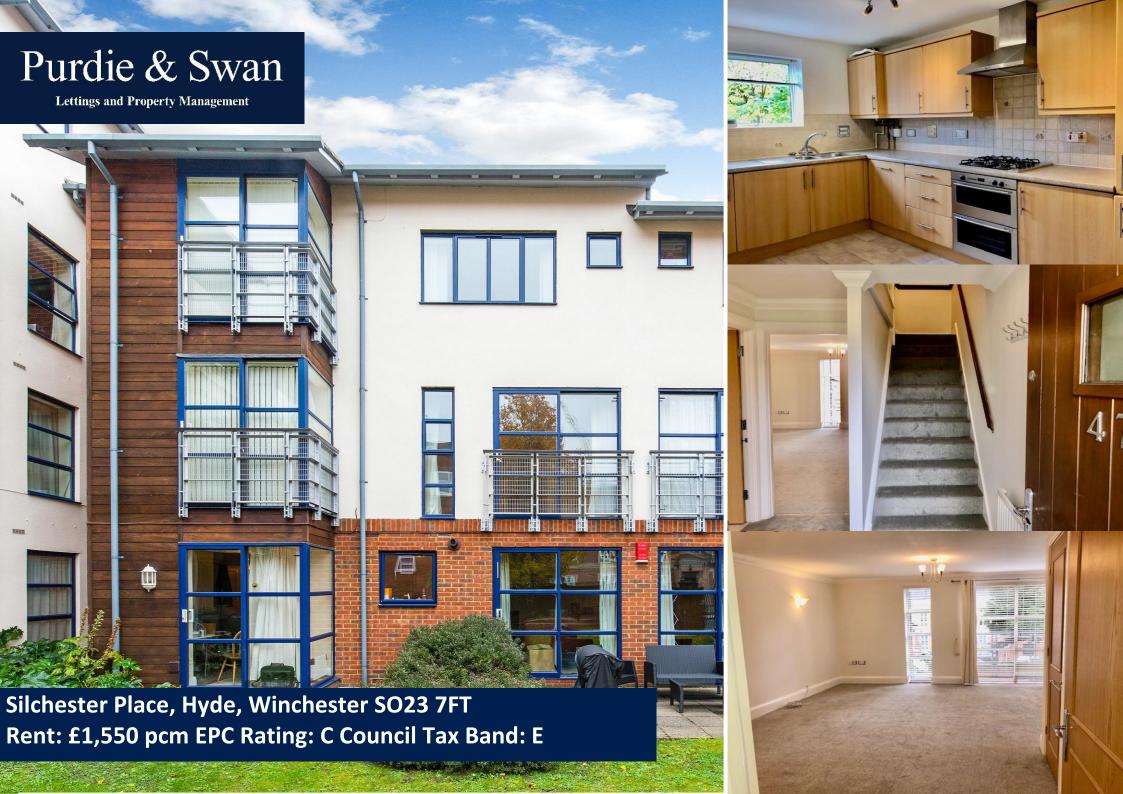

## Description

A well-proportioned, first and second floor maisonette in the sought-after location of Hyde within walking distance of the train station and city centre. It has its own entrance, use of small communal gardens, off street allocated parking for one car and a communal bike store. The catchment for the property is St Bede's Church of England/Westgate primary school and Westgate secondary school. It comprises a principal bedroom with en-suite shower room, a further double bedroom, one single bedroom/study and a family bathroom. On the floor below there is a large reception room with Juliette balcony and some understairs storage, kitchen which includes a gas hob, oven, fridge/freezer, dishwasher and washing machine and a separate cloakroom. You can also obtain on street permit parking via the council at your own cost, one resident and one visitor. Gas central heating and hot water and all services are main connected.

## **Additional Information**

Postcode: SO23 7FT

Available: 22<sup>nd</sup> August 2025

Winchester City Council: Tax Band E

EPC Rating: C

Deposit: £1788 (five weeks rent based on advertised rent) Holding deposit: £357 (one week rent based on advertised rent)