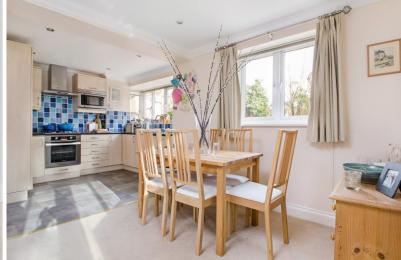

## Description

The flat is situated in the popular area of St Cross within walking distance of the water meadows and within a 15 minute walk of the train station and the city centre. It is also approximately 5 minutes' drive to the M3 and its onward links such as the M27 and the A34. The property has many benefits including a bike/storage shed, underfloor heating and TWO dedicated parking spaces - hard to find in central Winchester! It comprises; main bedroom with built in wardrobes and en suite shower room, bathroom with shower over the bath, second double bedroom with built in wardrobes, kitchen with fridge/freezer, gas hob, electric oven, dishwasher, combined washer/dryer and built in microwave. The kitchen is open plan to the living room with double doors to a small, private patio area. It has gas central heating and hot water and is available for a minimum of one year. All services are mains connected.