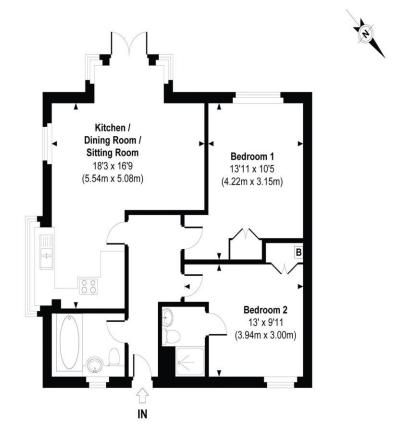

## 1 St Cross Mews

Approximate Gross Internal Area Total = 702 Sq Ft / 65.20 Sq M

**GROUND FLOOR** 

© www.propertyfocus.co | Professional Property Photography & Floorplans

This floorplan is for illustrative purposes only and is not to scale. It's accuracy has been checked, but no responsibility is taken for any error, omission or misrepresentation. The size and placement of windows, doors and other features are approximate only. Dimensions and North point should be verified before making decisions reliant upon them. Measured and drawn in accordance with RICS guidelines.