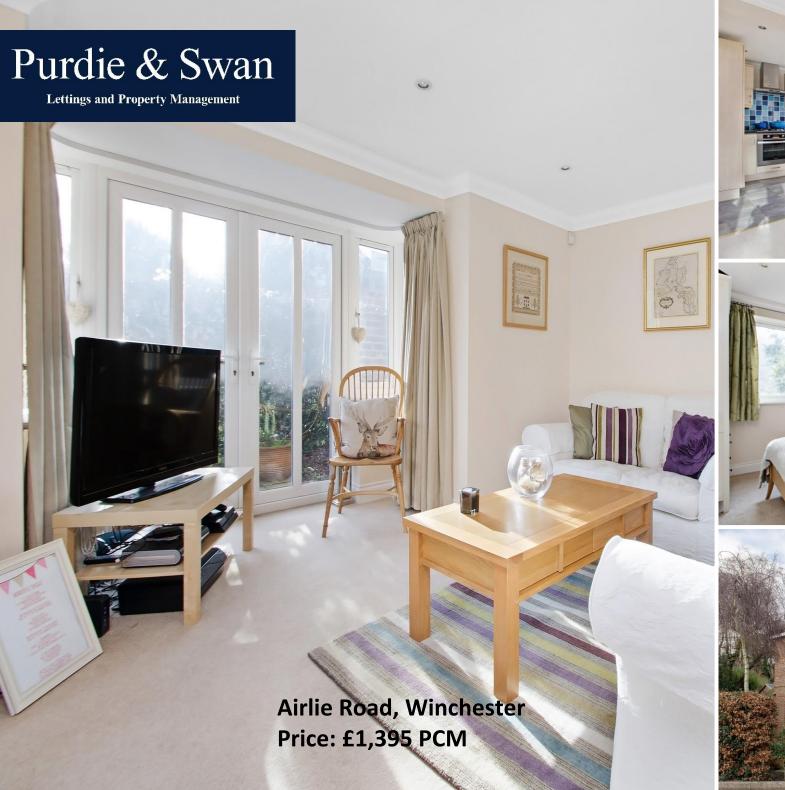

## **Property Features**

TWO PARKING SPACES \* AVAILABLE FOR ONE YEAR MINIMUM \* BIKE SHED/STORAGE \* PATIO AREA \* NO PETS \* APPLIANCES INCLUDED \* GROUND FLOOR FLAT \* UNDERFLOOR HEATING.

## Description

The flat is situated in the popular area of St Cross within walking distance of the water meadows and within a 15 minute walk of the train station and the city centre. It is also approximately 5 minutes' drive to the M3 and its onward links such as the M27 and the A34. The property has many benefits including a bike/storage shed, underfloor heating and TWO dedicated parking spaces - hard to find in central Winchester! It comprises; main bedroom with built in wardrobes and en suite shower room, bathroom with shower over the bath, second double bedroom with built in wardrobes, kitchen with fridge/freezer, gas hob, electric oven, dishwasher, combined washer/dryer and built in microwave. The kitchen is open plan to the living room with double doors to a small, private patio area. It has gas central heating and hot water and is available for a minimum of one year. All services are mains connected.