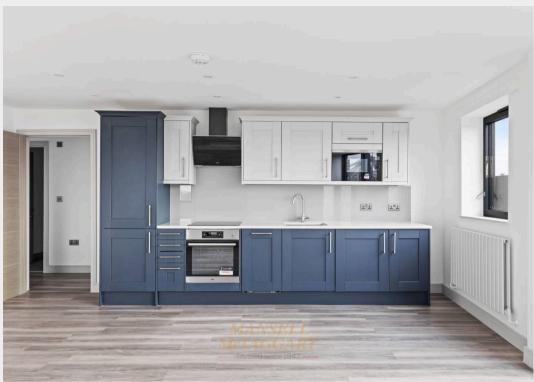

Athena House, High Street, Horley

£350,000

A selection of 24 well designed and beautifully presented 1 & 2 bedroom apartments finished to a very high specification, in the heart of Horley town centre.

The apartments have undergone extensive renovation work throughout, all finished to a very high specification. All comprise of newly installed kitchens with high end fitted appliances, refitted bathroom suites and full cosmetic refurbishments. All also include new heating systems, doors and renovated communal areas.

- A selection of 1 & 2 Bed apartments
- Beautifully presented throughout
- Bespoke kitchen with quartz tops and high end fitted appliances
- Stylish modern bathroom suites
- New heating systems
- Lift access to all floors
- Central location
- Communal parking area
- Council Tax Band 'tbc' and EPC 'C'