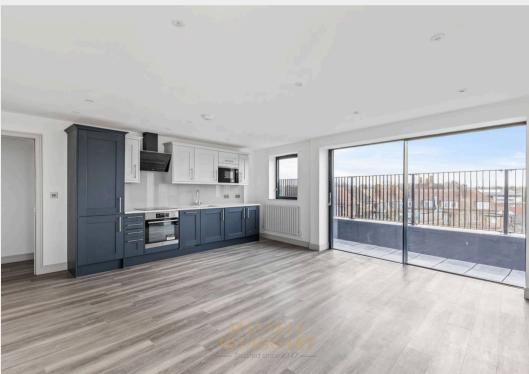

Athena House, High Street, Horley

£350,000

A selection of 24 well designed and beautifully presented 1 & 2 bedroom apartments finished to a very high specification, in the heart of Horley town centre.

The apartments have undergone extensive renovation work throughout, all finished to a very high specification. All comprise of newly installed kitchens with high end fitted appliances, refitted bathroom suites and full cosmetic refurbishments. All also include new heating systems, doors and renovated communal areas.

- A selection of 1 & 2 Bed apartments
- Beautifully presented throughout
- Bespoke kitchen with quartz tops and high end fitted appliances
- Stylish modern bathroom suites
- New heating systems
- Lift access to all floors
- Central location
- Communal parking area
- Council Tax Band 'tbc' and EPC 'C'

## **Top Floor** Approx. 73.1 sq. metres (787.0 sq. feet) Balcony Bedroom 2 4.23m x 2.66m Bedroom 1 Open (13'10" x 8'9") 4.96m (16'3") max x 2.63m (8'8") Plan **Living** 8.08m (26'6") max x 3.76m (12'4") Bathroom En-suite