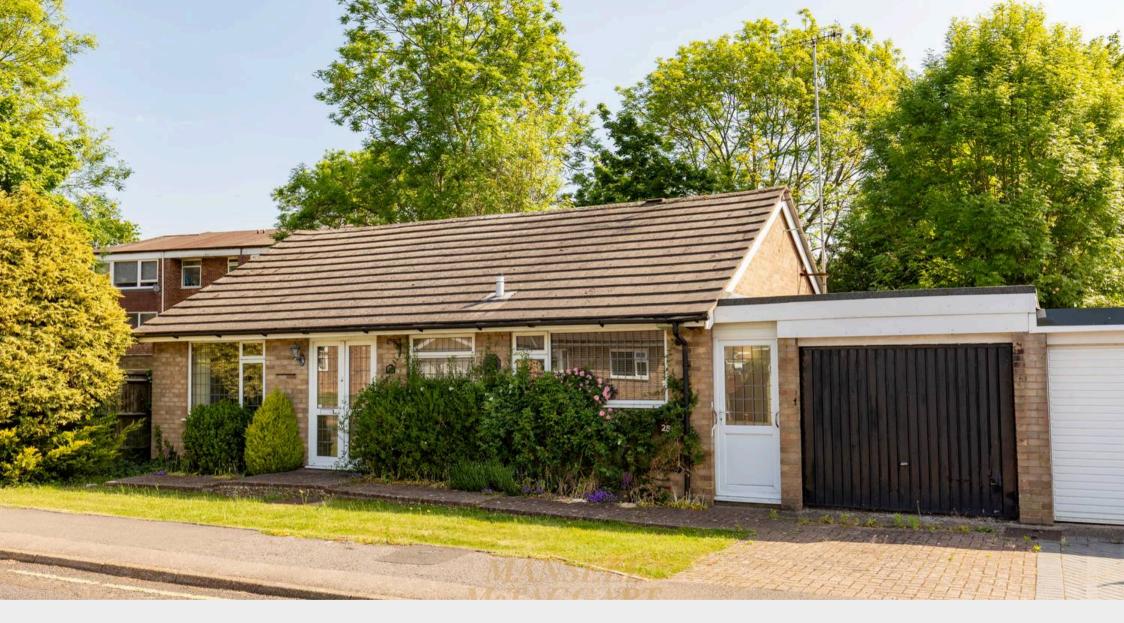

Longbridge Road, Horley

£400,000

Please thoroughly inspect photos before enquiring. Full refurbishment required. Excellent potential

A well proportioned and ideally located 3 bedroom link-detached bungalow with a converted garage and large extension to rear, in need of full refurbishment, in a popular residential location. The property is on a corner plot, and within a stones throw of Horley town centre, bus stops, Gatwick Airport, shops, Horley train station and a host of other amenities.

On approach to the property, you will notice the large frontage. It is sat on a corner plot and you will also see the driveway parking.

Entering, there is porch with space for shoes and coats, with a further door to the hallway. This is another well proportioned space leading to all rooms, 2 storage cupboards and loft. 2 Bedrooms are to your left, both are sizable rooms easily housing king size beds and furniture, with bedroom 1 to the rear with fitted storage cupboards. Off the hallway to front, is the shower room, kitchen and access to the side alley. Doors lead to garden and to the converted garage, which is now dressed as a bedroom, however perfect for a office or playroom, with power and light. The living/dining room is a superb space, which has been extended by the current owner. There is ample space for a large dining table and family sofas, alongside any other freestanding furniture you may wish. There is triple aspect windows and sliding door to the garden.