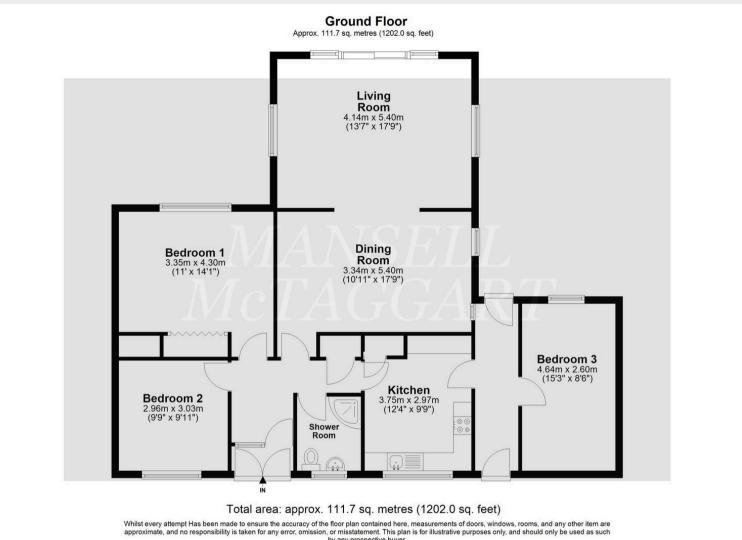

r playroom, with power and light. The living/dining room is a superb space, which has been extended by the current owner. There is ample space for a large dining table and family sofas, alongside any other freestanding furniture you may wish. There is triple aspect windows and sliding door to the garden.



To rear, is a well proportioned garden. There is a host of mature trees and shrubs and is surprisingly private with side access available.

- Three Bedrooms (Including "Annexe")
- In need of full refurbishment
- Excellent potential for improvement & Further extension
- Link detached
- Bungalow
- Extended to rear
- Driveway parking
- Private rear garden
- Close proximity to Horley town centre, Bus stops, Shops, Gatwick and Horley train station
- Council Tax Band 'E' and EPC 'tbc'









by any prospective buyer.

Plan produced using PlanUp.

## Mansell McTaggart Horley

Mansell Mc Taggart, 3 Central Parade Massetts Road - RH6 7PP

01293 228228

horley@mansellmctaggart.co.uk

www.mansellmctaggart.co.uk/branch/horley