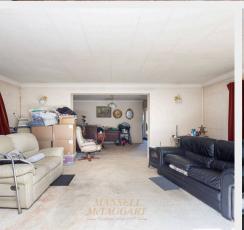

On approach to the property, you will notice the large frontage. It is sat on a corner plot and you will also see the driveway parking.

Entering, there is porch with space for shoes and coats, with a further door to the hallway. This is another well proportioned space leading to all rooms, 2 storage cupboards and loft. 2 Bedrooms are to your left, both are sizable rooms easily housing king size beds and furniture, with bedroom 1 to the rear with fitted storage cupboards. Off the hallway to front, is the shower room, kitchen and access to the side alley. Doors lead to garden and to the converted garage, which is now dressed as a bedroom, however perfect for a office or playroom, with power and light. The living/dining room is a superb space, which has been extended by the current owner. There is ample space for a large dining table and family sofas, alongside any other freestanding furniture you may wish. There is triple aspect windows and sliding door to the garden.