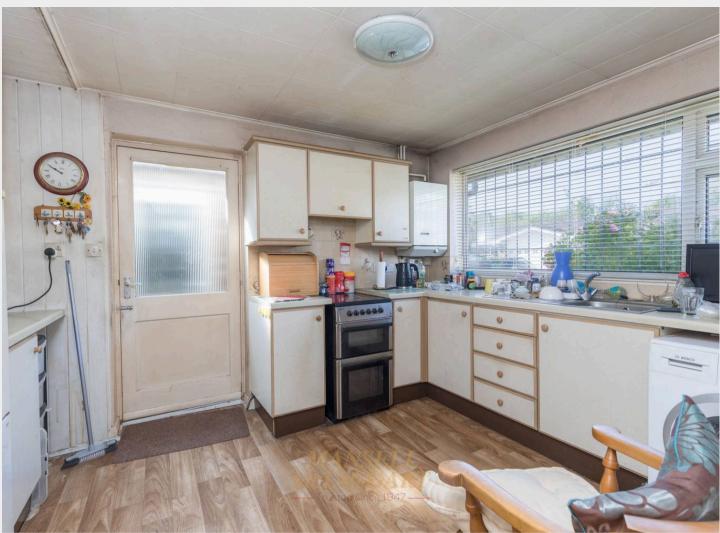

On approach to the property, you will notice the large frontage. It is sat on a corner plot and you will also see the driveway parking.

Entering, there is porch with space for shoes and coats, with a further door to the hallway. This is another well proportioned space leading to all rooms, 2 storage cupboards and loft. 2 Bedrooms are to your left, both are sizable rooms easily housing king size beds and furniture, with bedroom 1 to the rear with fitted storage cupboards. Off the hallway to front, is the shower room, kitchen and access to the side alley. Doors lead to garden and to the converted garage, which is now dressed as a bedroom, however perfect for a office or playroom, with power and light. The living/dining room is a superb space, which has been extended by the current owner. There is ample space for a large dining table and family sofas, alongside any other freestanding furniture you may wish. There is triple aspect windows and sliding door to the garden.