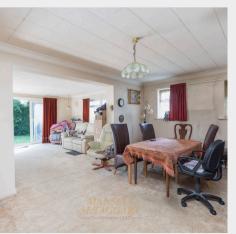

On approach to the property, you will notice the large frontage. It is sat on a corner plot and you will also see the driveway parking.

Entering, there is porch with space for shoes and coats, with a further door to the hallway. This is another well proportioned space leading to all rooms, 2 storage cupboards and loft. 2 Bedrooms are to your left, both are sizable rooms easily housing king size beds and furniture, with bedroom 1 to the rear with fitted storage cupboards. Off the hallway to front, is the shower room, kitchen and access to the side alley. Doors lead to garden and to the converted garage, which is now dressed as a bedroom, however perfect for a office or playroom, with power and light. The living/dining room is a superb space, which has been extended by the current owner. There is ample space for a large dining table and family sofas, alongside any other freestanding furniture you may wish. There is triple aspect windows and sliding door to the garden.