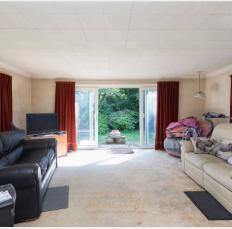

On approach to the property, you will notice the large frontage. It is sat on a corner plot and you will also see the driveway parking.

Entering, there is porch with space for shoes and coats, with a further door to the hallway. This is another well proportioned space leading to all rooms, 2 storage cupboards and loft. 2 Bedrooms are to your left, both are sizable rooms easily housing king size beds and furniture, with bedroom 1 to the rear with fitted storage cupboards. Off the hallway to front, is the shower room, kitchen and access to the side alley. Doors lead to garden and to the converted garage, which is now dressed as a bedroom, however perfect for a office or playroom, with power and light. The living/dining room is a superb space, which has been extended by the current owner. There is ample space for a large dining table and family sofas, alongside any other freestanding furniture you may wish. There is triple aspect windows and sliding door to the garden.