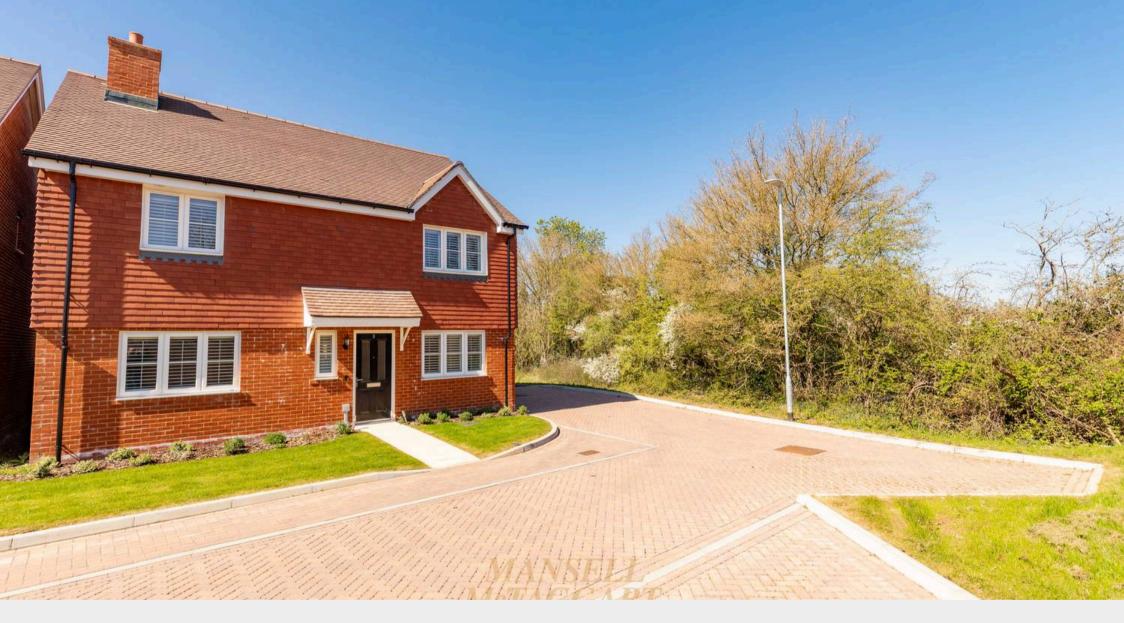

## Anning Close, Horley

In Excess of **£700,000** 

## Anning Close, Horley

This beautifully presented 5 bed detached family home is offered to the market with no onward chain.

On entering the property you are greeted with a spacious entry hall, leading to two reception rooms, a cloakroom, a utility room and an open plan kitchen/dining room. Both receptions rooms overlook the front of the property, the larger of the two is an ideal living room and the second reception room would be perfect as an office or family room. The kitchen/dining room is fitted with a range of light grey floor and base units, attractive quartz work surfaces, integrated appliances, Karndean flooring, ample space for a large table and chairs and French doors opening up to the patio.

## Anning Close, Horley

A paved pathway flanked by grass leads to the front of the property. There is plenty of parking available on the driveway, which also offers side access to the garage and back garden. In the rear garden, there is a patio abutting the rear of the house, offering ample space for a table and chairs, with the rest being laid-tolawn. The whole garden is also enclosed with wooden fencing.