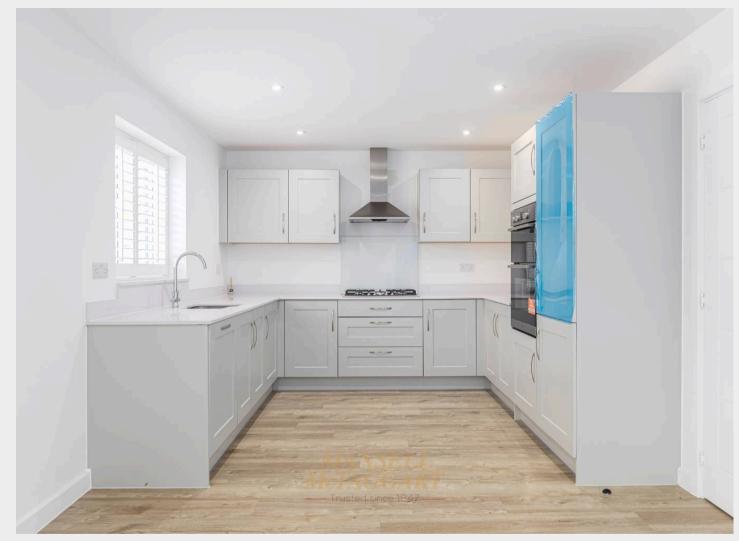

## Anning Close, Horley

This beautifully presented 5 bed detached family home is offered to the market with no onward chain.

On entering the property you are greeted with a spacious entry hall, leading to two reception rooms, a cloakroom, a utility room and an open plan kitchen/dining room. Both receptions rooms overlook the front of the property, the larger of the two is an ideal living room and the second reception room would be perfect as an office or family room. The kitchen/dining room is fitted with a range of light grey floor and base units, attractive quartz work surfaces, integrated appliances, Karndean flooring, ample space for a large table and chairs and French doors opening up to the patio.