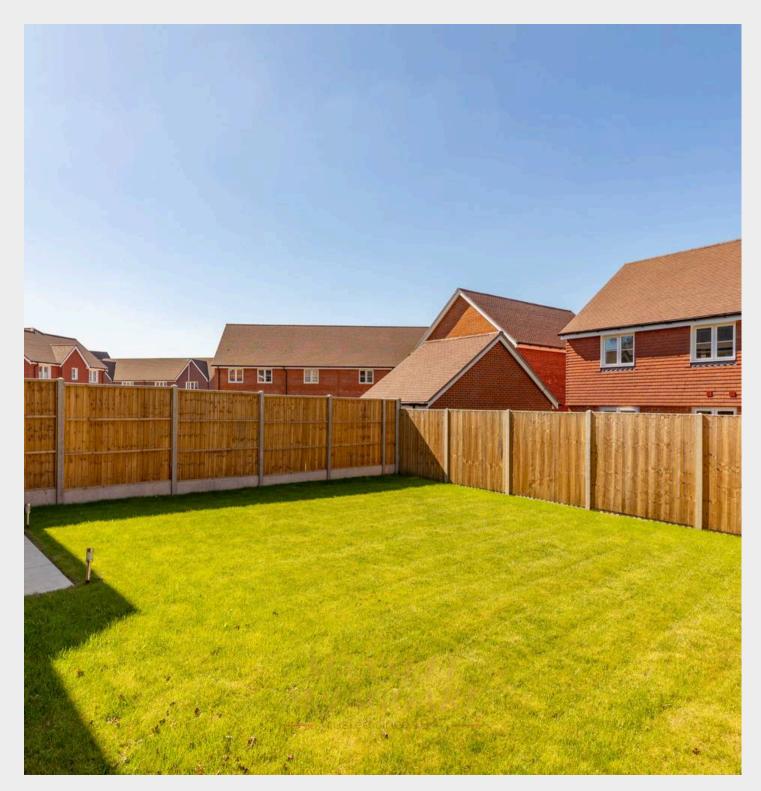

## Anning Close, Horley

A paved pathway flanked by grass leads to the front of the property. There is plenty of parking available on the driveway, which also offers side access to the garage and back garden. In the rear garden, there is a patio abutting the rear of the house, offering ample space for a table and chairs, with the rest being laid-tolawn. The whole garden is also enclosed with wooden fencing.