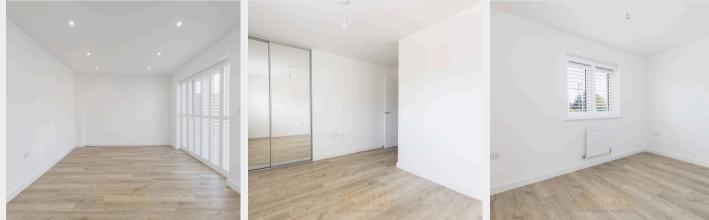

There are five good sized bedrooms on the firstfloor landing, the master is fitted with built-in wardrobes and an en-suite. There is also a family bathroom fitted with a bath with shower over and glass shower door, W.C, wash hand basin, heated towel rail and attractive tiled walls.

Also to note, throughout the property the windows have been fitted with attractive white shutters and Amtico flooring on the stairs and in all bedrooms.