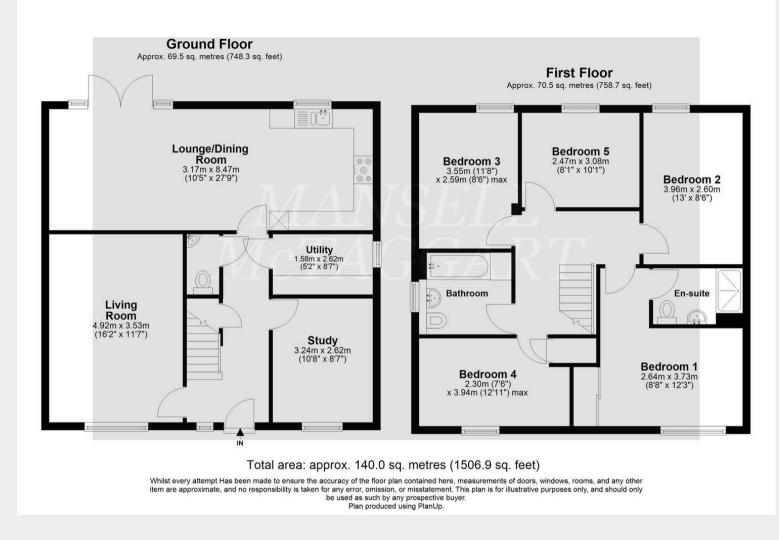

## Anning Close, Horley

This beautifully presented 5 bed detached family home is offered to the market with no onward chain.

On entering the property you are greeted with a spacious entry hall, leading to two reception rooms, a cloakroom, a utility room and an open plan kitchen/dining room. Both receptions rooms overlook the front of the property, the larger of the two is an ideal living room and the second reception room would be perfect as an office or family room. The kitchen/dining room is fitted with a range of light grey floor and base units, attractive quartz work surfaces, integrated appliances, Karndean flooring, ample space for a large table and chairs and French doors opening up to the patio.

There are five good sized bedrooms on the firstfloor landing, the master is fitted with built-in wardrobes and an en-suite. There is also a family bathroom fitted with a bath with shower over and glass shower door, W.C, wash hand basin, heated towel rail and attractive tiled walls.

Also to note, throughout the property the windows have been fitted with attractive white shutters and Amtico flooring on the stairs and in all bedrooms.

There is ample on street parking available.

Tenure: Freehold

- A fantastic 5 bedroom detached family home
- No onward chain
- Immaculately presented throughout
- Open plan kitchen/dining room with integrated appliances
- 2 reception rooms
- 4 further bedrooms and a bathroom
- Private driveway and garage
- Private rear garden
- Council Tax Band 'tbc' and EPC 'B'