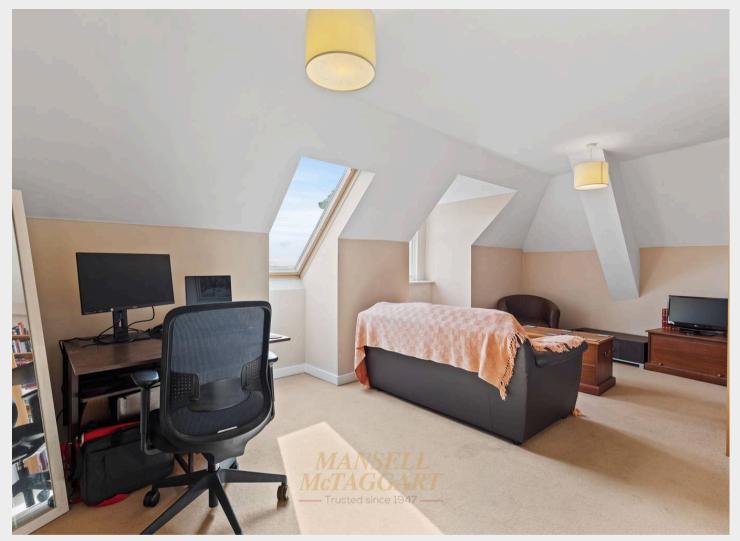

You enter the block via a secure telecom system, with stairs leading to the property itself. Upon entering, there is a spacious hallway giving access to all rooms and storage cupboards.

The kitchen and bathroom are both well proportioned, with the kitchen housing a range of wall and base units and both fitted and freestanding appliances, with the bathroom being partially tiled and housing all needed sanitaryware. Both bedrooms are directly opposite and are very good sizes. Both can comfortably house king size beds and any freestanding furniture you may wish. The living space is a huge focal point to this property, being very generously sized easily housing multiple sofas, dining table and furniture.