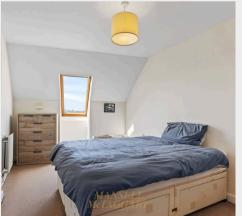

You enter the block via a secure telecom system, with stairs leading to the property itself. Upon entering, there is a spacious hallway giving access to all rooms and storage cupboards.

The kitchen and bathroom are both well proportioned, with the kitchen housing a range of wall and base units and both fitted and freestanding appliances, with the bathroom being partially tiled and housing all needed sanitaryware. Both bedrooms are directly opposite and are very good sizes. Both can comfortably house king size beds and any freestanding furniture you may wish. The living space is a huge focal point to this property, being very generously sized easily housing multiple sofas, dining table and furniture.