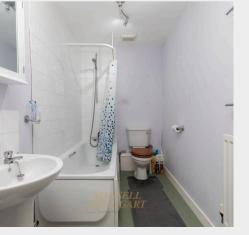

You enter the block via a secure telecom system, with stairs leading to the property itself. Upon entering, there is a spacious hallway giving access to all rooms and storage cupboards.

The kitchen and bathroom are both well proportioned, with the kitchen housing a range of wall and base units and both fitted and freestanding appliances, with the bathroom being partially tiled and housing all needed sanitaryware. Both bedrooms are directly opposite and are very good sizes. Both can comfortably house king size beds and any freestanding furniture you may wish. The living space is a huge focal point to this property, being very generously sized easily housing multiple sofas, dining table and furniture.