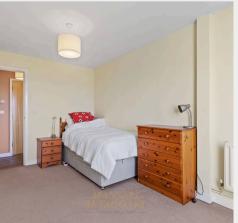

You enter the block via a secure telecom system, with stairs leading to the property itself. Upon entering, there is a spacious hallway giving access to all rooms and storage cupboards.

The kitchen and bathroom are both well proportioned, with the kitchen housing a range of wall and base units and both fitted and freestanding appliances, with the bathroom being partially tiled and housing all needed sanitaryware. Both bedrooms are directly opposite and are very good sizes. Both can comfortably house king size beds and any freestanding furniture you may wish. The living space is a huge focal point to this property, being very generously sized easily housing multiple sofas, dining table and furniture.