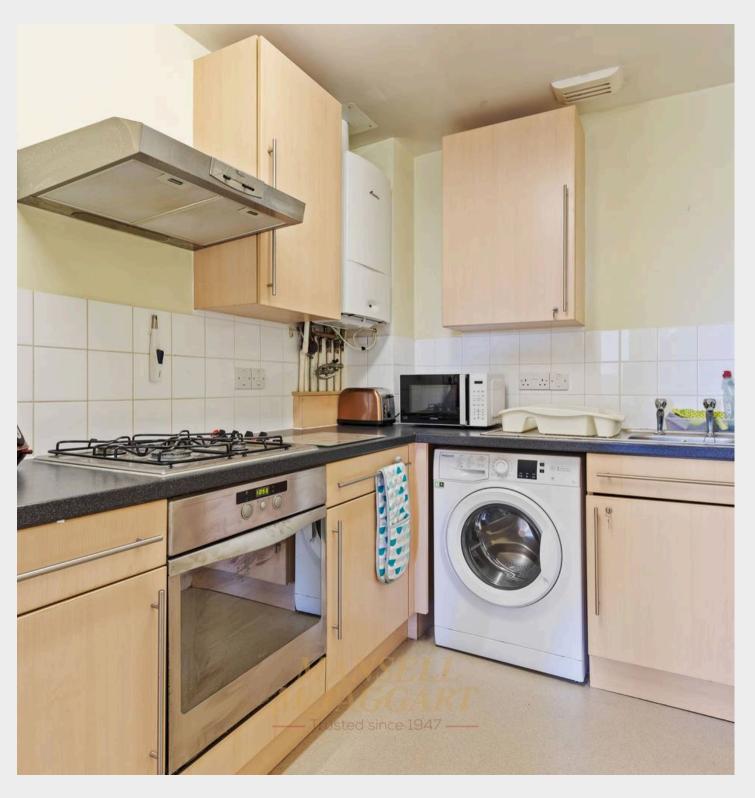

You enter the block via a secure telecom system, with stairs leading to the property itself. Upon entering, there is a spacious hallway giving access to all rooms and storage cupboards.

The kitchen and bathroom are both well proportioned, with the kitchen housing a range of wall and base units and both fitted and freestanding appliances, with the bathroom being partially tiled and housing all needed sanitaryware. Both bedrooms are directly opposite and are very good sizes. Both can comfortably house king size beds and any freestanding furniture you may wish. The living space is a huge focal point to this property, being very generously sized easily housing multiple sofas, dining table and furniture.