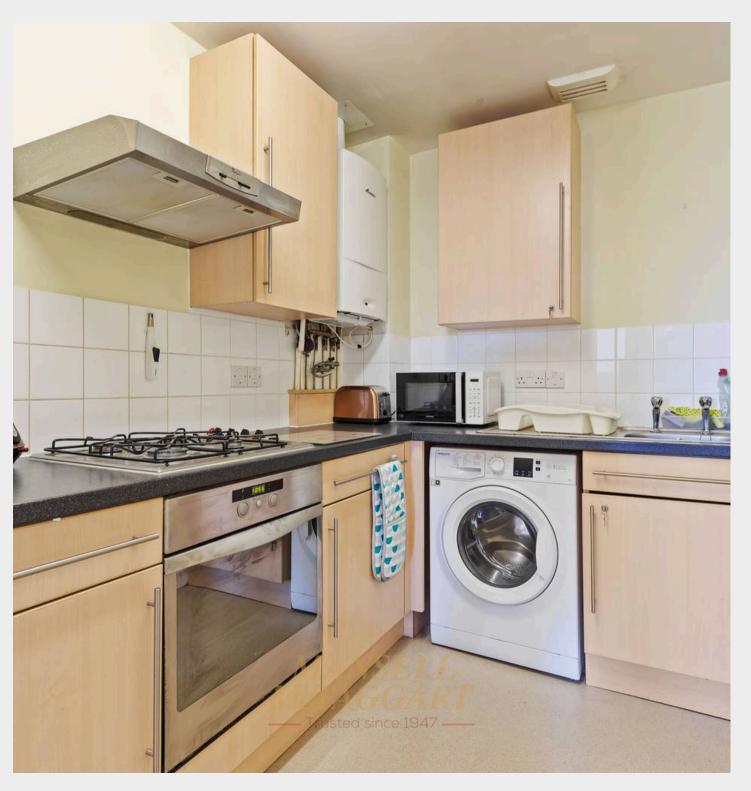

You enter the block via a secure telecom system, with stairs leading to the property itself. Upon entering, there is a spacious hallway giving access to all rooms and storage cupboards.

The kitchen and bathroom are both well proportioned, with the kitchen housing a range of wall and base units and both fitted and freestanding appliances, with the bathroom being partially tiled and housing all needed sanitaryware. Both bedrooms are directly opposite and are very good sizes. Both can comfortably house king size beds and any freestanding furniture you may wish. The living space is a huge focal point to this property, being very generously sized easily housing multiple sofas, dining table and furniture.