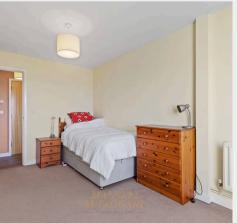

You enter the block via a secure telecom system, with stairs leading to the property itself. Upon entering, there is a spacious hallway giving access to all rooms and storage cupboards.

The kitchen and bathroom are both well proportioned, with the kitchen housing a range of wall and base units and both fitted and freestanding appliances, with the bathroom being partially tiled and housing all needed sanitaryware. Both bedrooms are directly opposite and are very good sizes. Both can comfortably house king size beds and any freestanding furniture you may wish. The living space is a huge focal point to this property, being very generously sized easily housing multiple sofas, dining table and furniture.