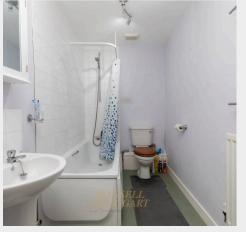

You enter the block via a secure telecom system, with stairs leading to the property itself. Upon entering, there is a spacious hallway giving access to all rooms and storage cupboards.

The kitchen and bathroom are both well proportioned, with the kitchen housing a range of wall and base units and both fitted and freestanding appliances, with the bathroom being partially tiled and housing all needed sanitaryware. Both bedrooms are directly opposite and are very good sizes. Both can comfortably house king size beds and any freestanding furniture you may wish. The living space is a huge focal point to this property, being very generously sized easily housing multiple sofas, dining table and furniture.