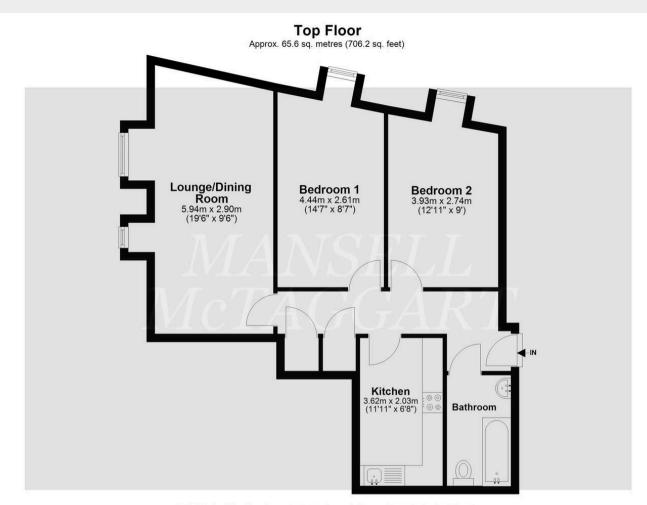

- Two double bedrooms
- Shared ownership available
- NO CHAIN
- Spacious living accommodation
- Central location close to shops and transport links
- Council Tax Band 'C' and EPC 'B'

Total area: approx. 65.6 sq. metres (706.2 sq. feet)

Whilst every attempt Has been made to ensure the accuracy of the floor plan contained here, measurements of doors, windows, rooms, and any other item are approximate, and no responsibility is taken for any error, omission, or misstatement. This plan is for illustrative purposes only, and should only be used as such by any prospective buyer.

Plan produced using PlanUp.