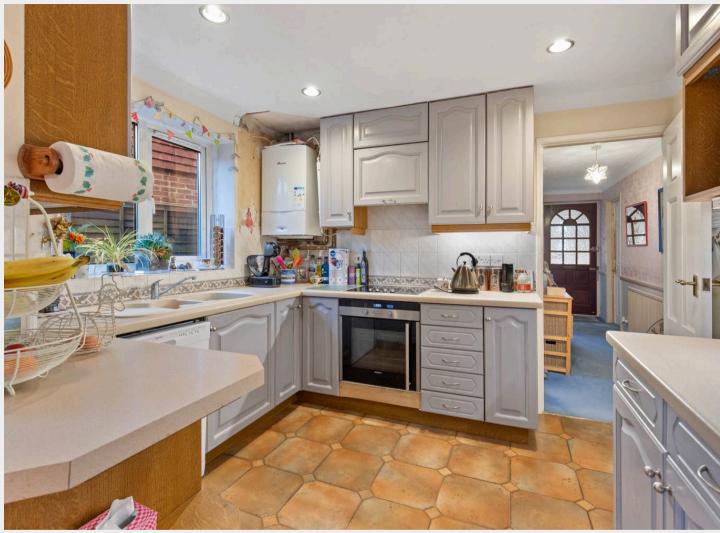

Upon approach to the property at the end of the cul-de-sac with a large driveway for multiple vehicles, access to the extended integral garage, side access and front door. Entering, there is a porch with space for shoes and coats, and further door to the hall. From here, there is access to the study/bedroom 5, garage, utility room with shower, kitchen/dining room and living room. The study is a great room with a window to front, with space for all office furniture, or even used as a downstairs bedroom. The kitchen/dining room, is a good size with wall and base units, fitted and freestanding appliances and space for a 4-6 person dining table. There are also doors to side and to the partially completed extension, planned to be a playroom. The living room is a fantastic space, easily accommodating multiple family sofas and any freestanding furniture you may wish.