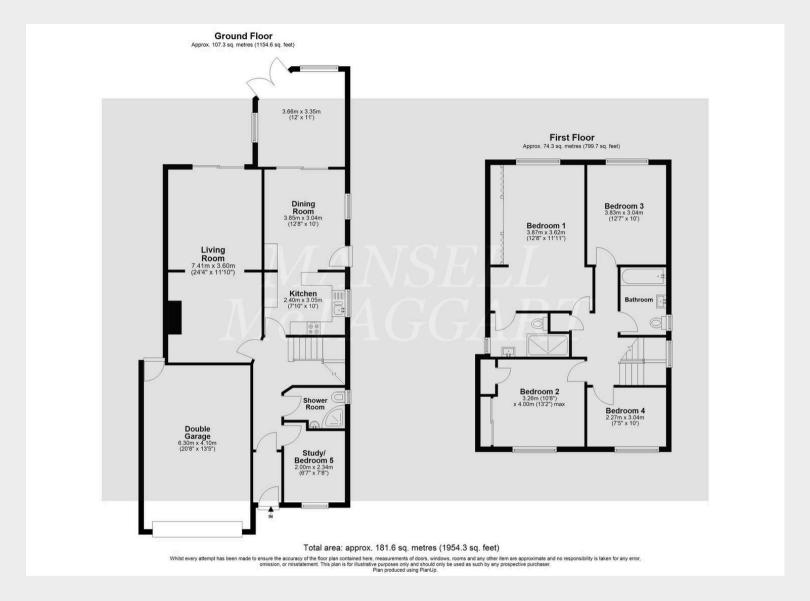

Upon approach to the property at the end of the cul-de-sac with a large driveway for multiple vehicles, access to the extended integral garage, side access and front door. Entering, there is a porch with space for shoes and coats, and further door to the hall. From here, there is access to the study/bedroom 5, garage, utility room with shower, kitchen/dining room and living room. The study is a great room with a window to front, with space for all office furniture, or even used as a downstairs bedroom. The kitchen/dining room, is a good size with wall and base units, fitted and freestanding appliances and space for a 4-6 person dining table. There are also doors to side and to the partially completed extension, planned to be a playroom. The living room is a fantastic space, easily accommodating multiple family sofas and any freestanding furniture you may wish.

## Ashleigh Close, Horley

bedroom one boasting an en-suite. There is also the family bathroom which is mainly tiled and comprises of appropriate sanitaryware.

Outside, to rear is a beautifully sized garden. It is mainly laid to lawn, with a patio area abutting the property and concrete shed base at the end of the garden. It is surprisingly secluded and is enclosed within wood panel fencing. There is ample space to house a further large extension if desired.

Upstairs, you have four double bedrooms, with

Internal viewings are highly advised.

Tenure: Freehold

- Four/five bedrooms
- Extended internal garage
- Driveway parking for multiple vehicles
- Cul-de-sac location
- Sizable rear garden
- NO CHAIN
- Excellent potential for extension and improvement (STPP)
- Central location
- Close proximity to transport links and amenities
- Council Tax Band 'F' and EPC 'C'