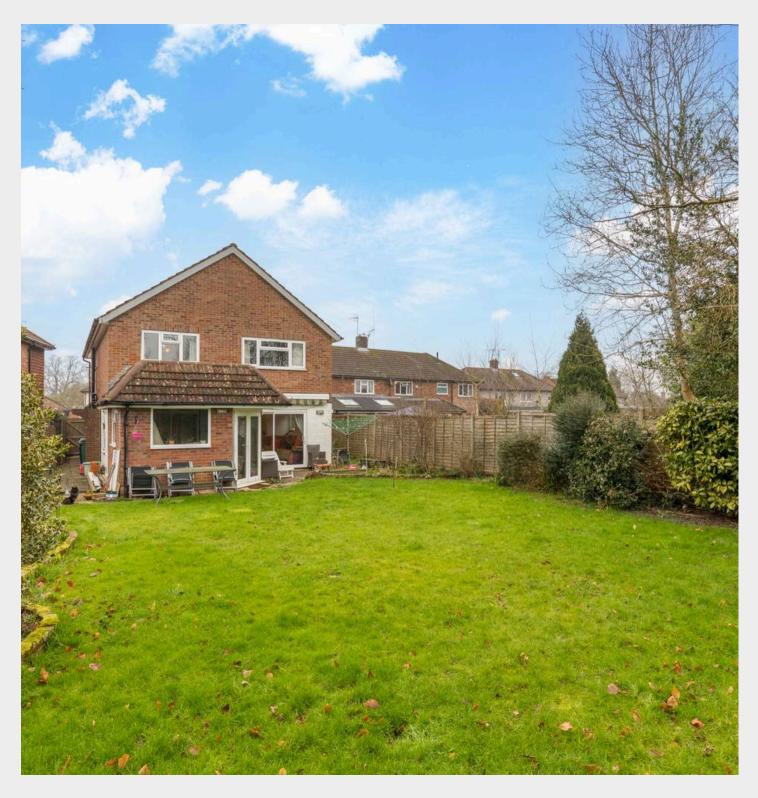

## Ashleigh Close, Horley

bedroom one boasting an en-suite. There is also the family bathroom which is mainly tiled and comprises of appropriate sanitaryware.

Outside, to rear is a beautifully sized garden. It is mainly laid to lawn, with a patio area abutting the property and concrete shed base at the end of the garden. It is surprisingly secluded and is enclosed within wood panel fencing. There is ample space to house a further large extension if desired.