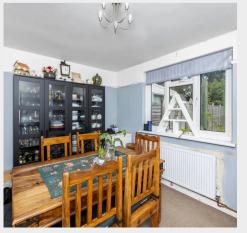

Upon approach to the property, there is a sizable frontage with driveway parking for multiple vehicles, side access to the garden and door to the main property. When you enter the property, you are greeted by a spacious entrance hall leading to the living room, kitchen and stair ascending to first floor. The living room is of a good size with ample space for multiple family sofas and any freestanding furniture you may wish. Completing the room is a window to front allowing in lots of natural light and doorway to the dining room. The dining room has space for a six person dining table and chairs, doors to rear and kitchen. The kitchen, houses a range of wall and base units, fitted and freestanding appliances alongside dual aspect windows and patio door to side.