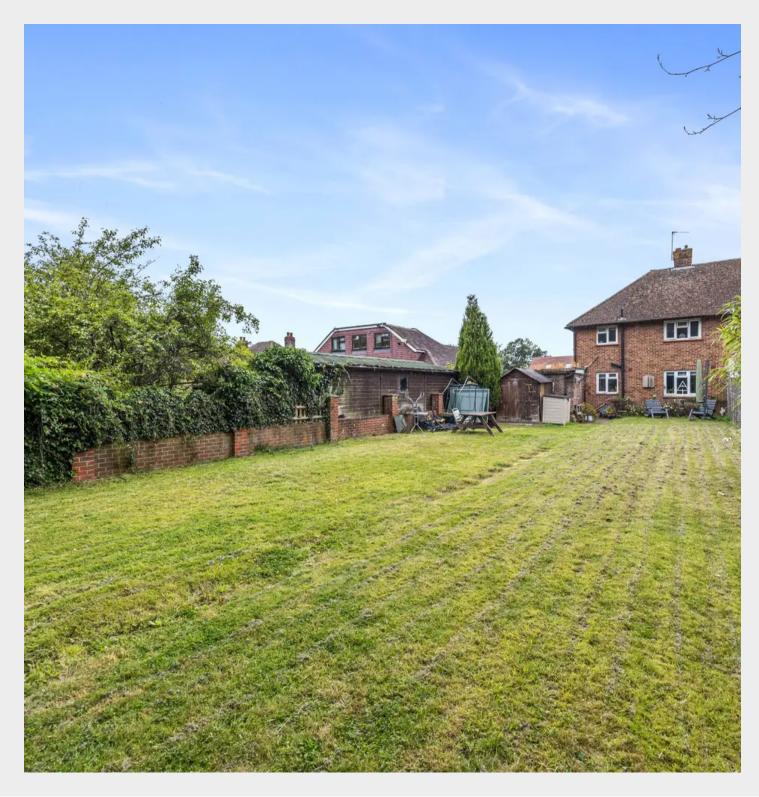

Outside, to the rear is a beautifully proportioned garden perfect for entertaining and ideal for a seasoned gardener. It is mainly laid to lawn with a patio area abutting the property and is encompassed by wood panel fencing. There is also ample space to accommodate a large rear extension.