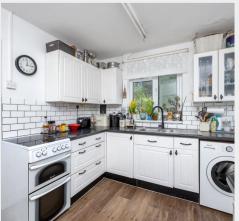

Upon approach to the property, there is a sizable frontage with driveway parking for multiple vehicles, side access to the garden and door to the main property. When you enter the property, you are greeted by a spacious entrance hall leading to the living room, kitchen and stair ascending to first floor. The living room is of a good size with ample space for multiple family sofas and any freestanding furniture you may wish. Completing the room is a window to front allowing in lots of natural light and doorway to the dining room. The dining room has space for a six person dining table and chairs, doors to rear and kitchen. The kitchen, houses a range of wall and base units, fitted and freestanding appliances alongside dual aspect windows and patio door to side.