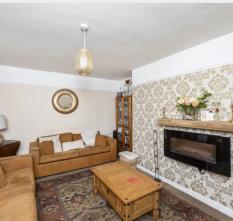

Upon approach to the property, there is a sizable frontage with driveway parking for multiple vehicles, side access to the garden and door to the main property. When you enter the property, you are greeted by a spacious entrance hall leading to the living room, kitchen and stair ascending to first floor. The living room is of a good size with ample space for multiple family sofas and any freestanding furniture you may wish. Completing the room is a window to front allowing in lots of natural light and doorway to the dining room. The dining room has space for a six person dining table and chairs, doors to rear and kitchen. The kitchen, houses a range of wall and base units, fitted and freestanding appliances alongside dual aspect windows and patio door to side.