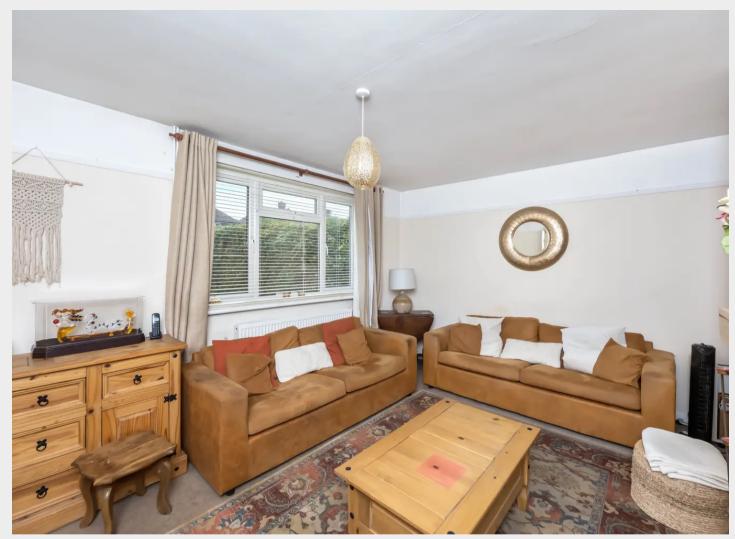

Upon approach to the property, there is a sizable frontage with driveway parking for multiple vehicles, side access to the garden and door to the main property. When you enter the property, you are greeted by a spacious entrance hall leading to the living room, kitchen and stair ascending to first floor. The living room is of a good size with ample space for multiple family sofas and any freestanding furniture you may wish. Completing the room is a window to front allowing in lots of natural light and doorway to the dining room. The dining room has space for a six person dining table and chairs, doors to rear and kitchen. The kitchen, houses a range of wall and base units, fitted and freestanding appliances alongside dual aspect windows and patio door to side.