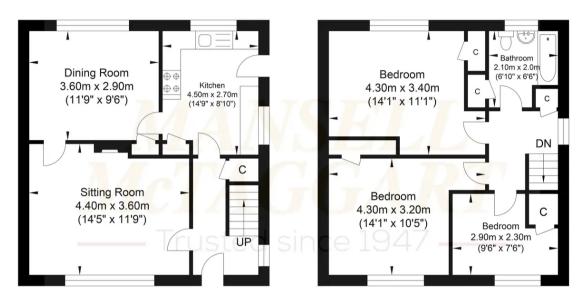

## Raleigh Drive

Ground Floor Approximate Floor Area 454.34 sq ft (42.21 sq m) First Floor Approximate Floor Area 454.34 sq ft (42.21 sq m)

Approximate Gross Internal Area = 84.42 sq m / 908.68 sq ft Illustration for identification purposes only, measurements are approximate, not to scale.