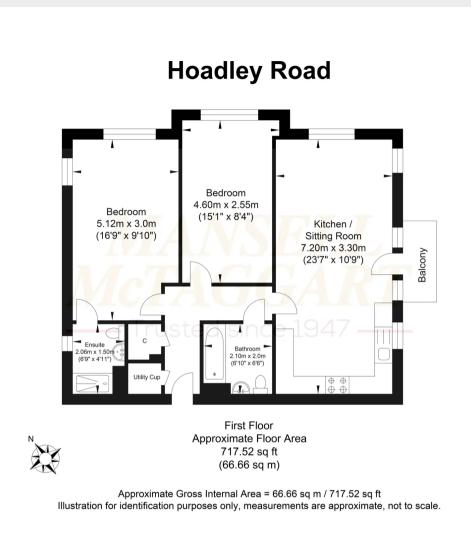

Upon entering the property, you are greeted by a welcoming "L" shaped hallway with doors leading to all rooms and offering convenient storage cupboards. The fitted kitchen boasts a selection of wall and base units, complemented by a suite of integrated appliances including a washing machine, dishwasher, fridge/freezer, eye-level oven, microwave, and induction hob.

The spacious living area is ideal for relaxation or entertaining, featuring a patio door that opens up to a charming balcony, providing a tranquil setting for outdoor enjoyment. Both double bedrooms offer ample space, with the main bedroom benefiting from the added luxury of an en-suite shower room. The modern bathroom serves the property with contemporary fixtures and fittings, enhancing the overall appeal.