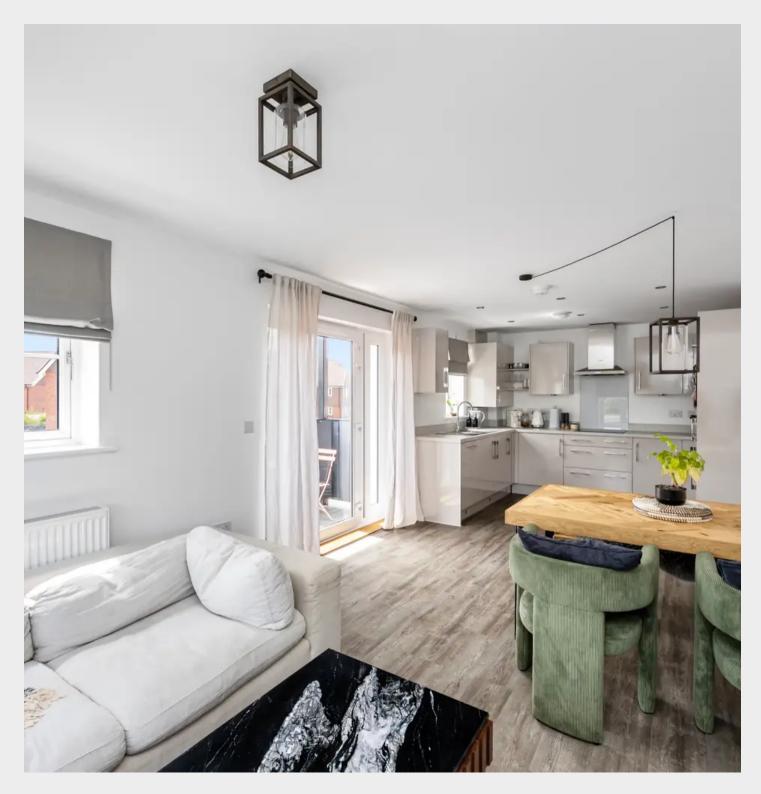

The spacious living area is ideal for relaxation or entertaining, featuring a patio door that opens up to a charming balcony, providing a tranquil setting for outdoor enjoyment. Both double bedrooms offer ample space, with the main bedroom benefiting from the added luxury of an en-suite shower room. The modern bathroom serves the property with contemporary fixtures and fittings, enhancing the overall appeal.

Upon entering the property, you are greeted by a welcoming "L" shaped hallway with doors leading to all rooms and offering convenient storage cupboards. The fitted kitchen boasts a selection of wall and base units, complemented by a suite of integrated appliances including a washing machine, dishwasher, fridge/freezer, eye-level oven, microwave, and induction hob.