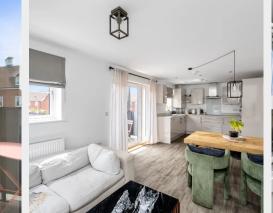

The spacious living area is ideal for relaxation or entertaining, featuring a patio door that opens up to a charming balcony, providing a tranquil setting for outdoor enjoyment. Both double bedrooms offer ample space, with the main bedroom benefiting from the added luxury of an en-suite shower room. The modern bathroom serves the property with contemporary fixtures and fittings, enhancing the overall appeal.