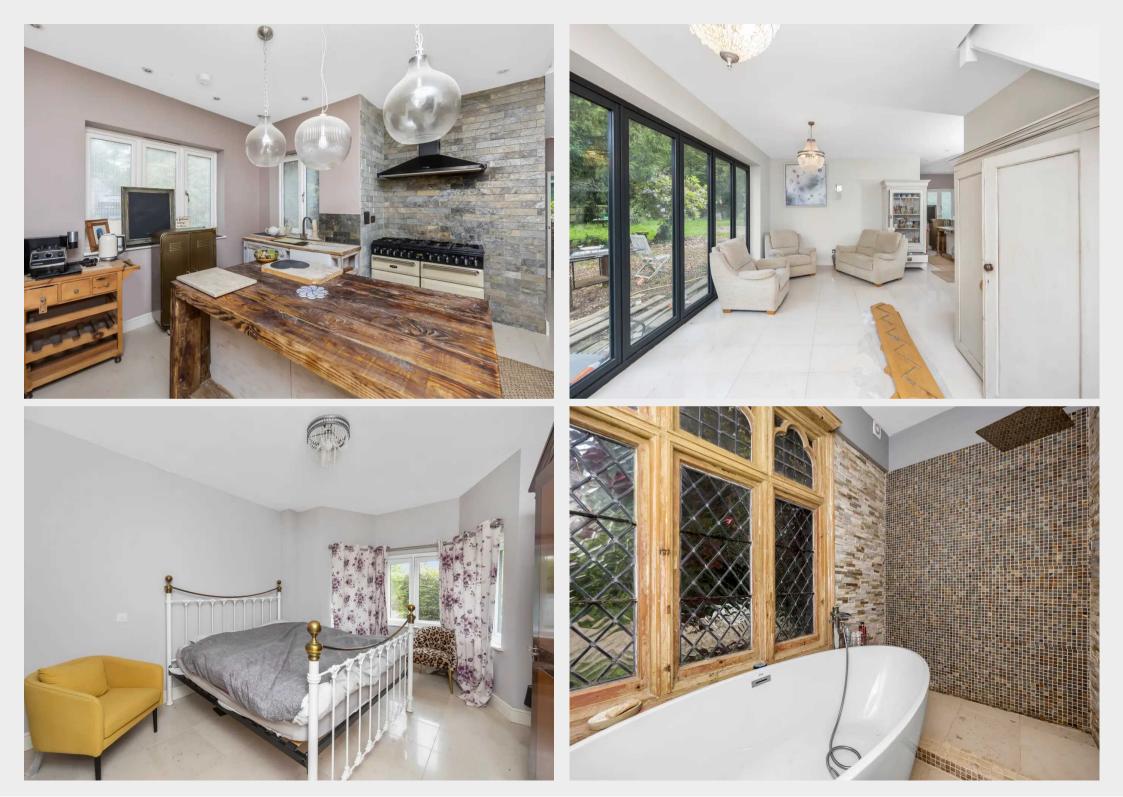

The heart of the home unfolds into an open-plan kitchen and living area, featuring bi-folding doors that seamlessly connect indoor and outdoor living spaces. The country-style kitchen, complete with an AGA and underfloor heating, is a culinary haven for cooking enthusiasts.

The ground floor hosts two double bedrooms interconnected by a Jack and Jill shower room, perfectly catering to modern family living. A sleek family bathroom showcases a contemporary freestanding bath and a separate waterfall shower area.

## Redehall Road, Smallfield, RH6 9RH

Ascending upstairs reveals the main bedroom as a standout feature, boasting a private balcony overlooking the verdant rear garden, a spacious dressing area, and an en-suite bathroom with a luxurious roll-top bath. Two additional double bedrooms, each with ensuite bathrooms and modern freestanding baths, provide a private retreat for family and guests alike.