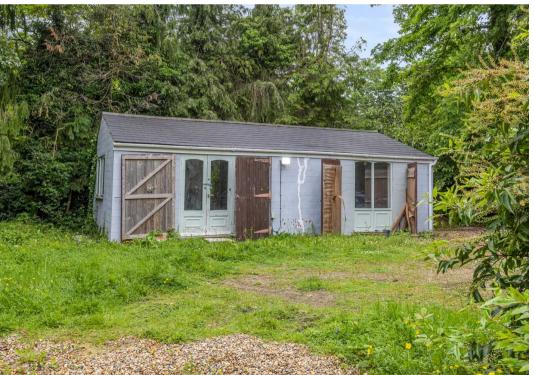

Outdoor amenities include a gated driveway leading to a gravel parking area for multiple vehicles, ensuring convenience for homeowners and guests. A sizeable 500 sq.ft outbuilding, currently utilised as a home gym, offers potential for further development with plumbing and drainage provisions.