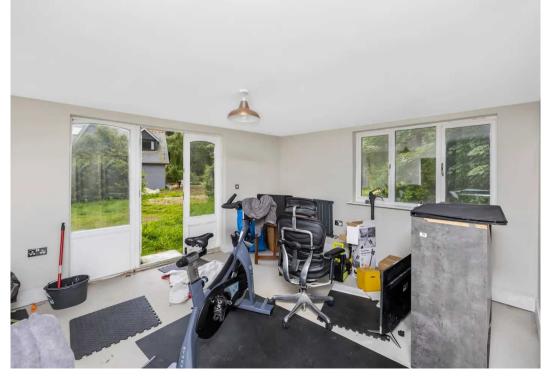

Outdoor amenities include a gated driveway leading to a gravel parking area for multiple vehicles, ensuring convenience for homeowners and guests. A sizeable 500 sq.ft outbuilding, currently utilised as a home gym, offers potential for further development with plumbing and drainage provisions.