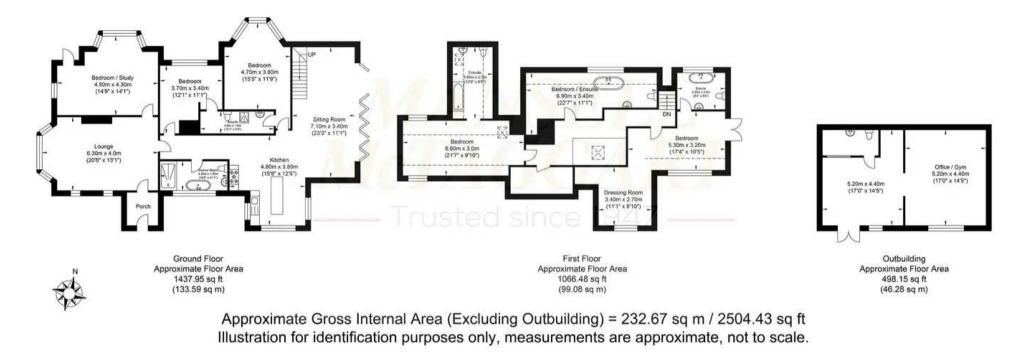

## Redehall Road, Smallfield, RH6 9RH

This exceptional property presents a unique opportunity to acquire a magnificent family home of grand proportions. Boasting five generously sized double bedrooms, this detached residence stands proudly on a substantial plot of land.

Upon arrival, you are greeted by a charming porch entrance leading into an inviting hallway that sets the tone for the grandeur within. The bay fronted reception room is adorned with high ceilings, exuding elegance and sophistication. Stepping further into the residence, a second reception room awaits, promising versatility as a study or playroom with serene garden views.

The heart of the home unfolds into an open-plan kitchen and living area, featuring bi-folding doors that seamlessly connect indoor and outdoor living spaces. The country-style kitchen, complete with an AGA and underfloor heating, is a culinary haven for cooking enthusiasts.

The ground floor hosts two double bedrooms interconnected by a Jack and Jill shower room, perfectly catering to modern family living. A sleek family bathroom showcases a contemporary freestanding bath and a separate waterfall shower area.

## Redehall Road, Smallfield, RH6 9RH

Ascending upstairs reveals the main bedroom as a standout feature, boasting a private balcony overlooking the verdant rear garden, a spacious dressing area, and an en-suite bathroom with a luxurious roll-top bath. Two additional double bedrooms, each with ensuite bathrooms and modern freestanding baths, provide a private retreat for family and guests alike.

Outdoor amenities include a gated driveway leading to a gravel parking area for multiple vehicles, ensuring convenience for homeowners and guests. A sizeable 500 sq.ft outbuilding, currently utilised as a home gym, offers potential for further development with plumbing and drainage provisions.