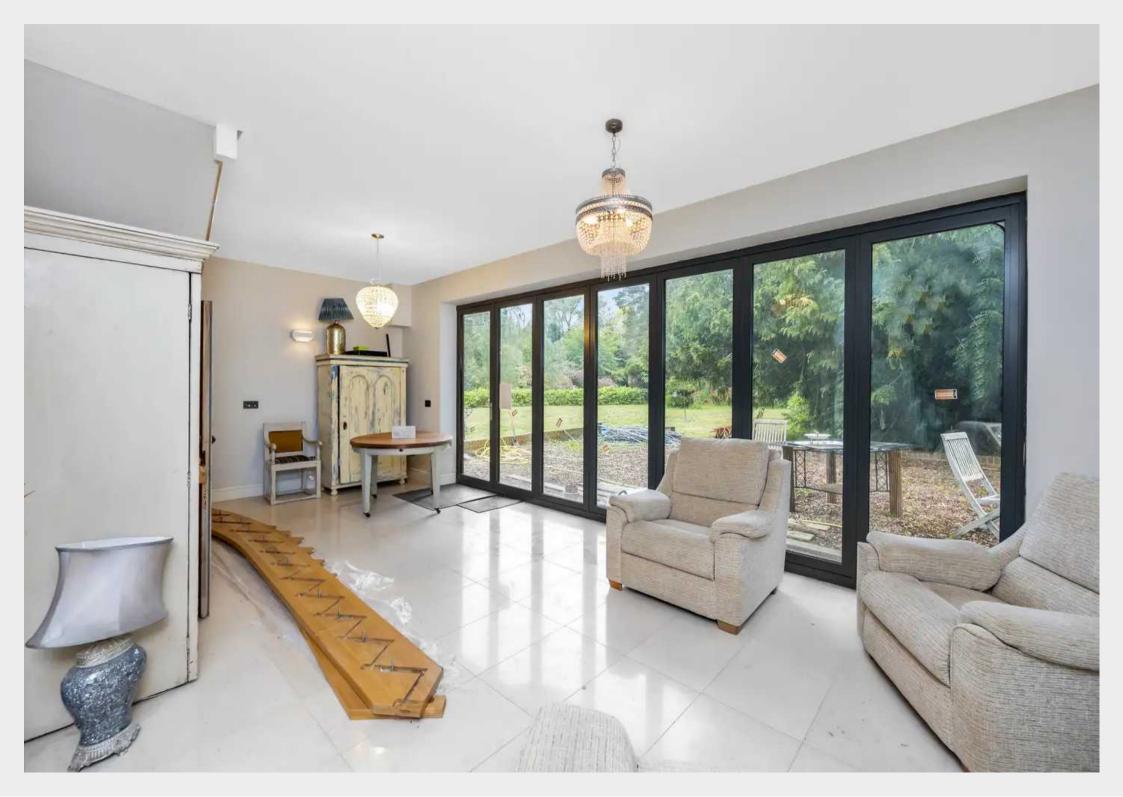

The heart of the home unfolds into an open-plan kitchen and living area, featuring bi-folding doors that seamlessly connect indoor and outdoor living spaces. The country-style kitchen, complete with an AGA and underfloor heating, is a culinary haven for cooking enthusiasts.