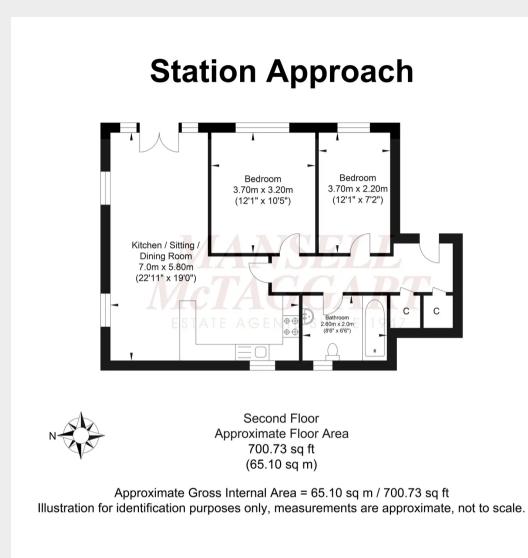

## Gellar Court, Station Approach, Horley, RH6 9RN

Presenting this stunning two bedroom penthouse apartment boasting a tasteful blend of modern design and functionality. The property features two generously sized double bedrooms complemented by a bright and spacious bathroom.

The heart of the home is the open plan living/dining/kitchen area, offering a seamless flow with ample space for unwinding and entertaining. The well-equipped kitchen boasts plentiful cupboard storage and space for essential white goods. The dining area effortlessly accommodates a large table, ideal for hosting guests or intimate family meals. The dual aspect living area is bathed in natural light, enhanced by French doors opening to a Juliet balcony, allowing for refreshing cross ventilation.

Council Tax band: C/Tenure: Leasehold

- Penthouse apartment
- Two double bedrooms
- Open plan "L" shaped living/kitchen/dining area
- Space for a large dining table in the dining area
- Fitted kitchen with ample cupboards and space for white goods
- Duel aspect living area with French doors and Juliet balcony
- Bright and spacious bathroom
- Centrally located in Horley and within easy walking distance to Horley town and mainline station
- Visitors parking permit
- Long lease and no ground rent