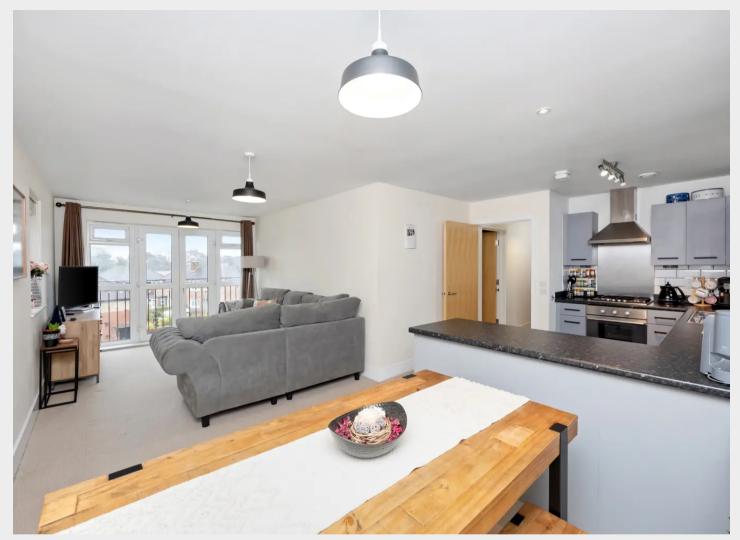

The heart of the home is the open plan living/dining/kitchen area, offering a seamless flow with ample space for unwinding and entertaining. The well-equipped kitchen boasts plentiful cupboard storage and space for essential white goods. The dining area effortlessly accommodates a large table, ideal for hosting guests or intimate family meals. The dual aspect living area is bathed in natural light, enhanced by French doors opening to a Juliet balcony, allowing for refreshing cross ventilation.