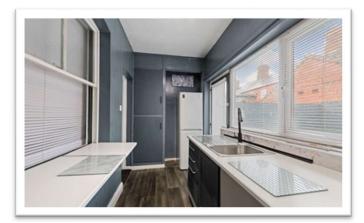

#### KITCHEN 4.23m x 1.68m (13'11" x 5'6")

Having window & glazed door to rear elevation, wood effect flooring, work surface with inset stainless steel sink & drainer with mixer tap, cupboard & drawers under. Further work surface with cupboard under, space for electric cooker, cupboards & concealed cooker hood over.