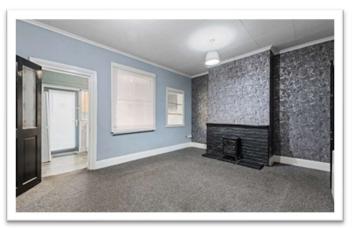

# DINING ROOM 4.71m x 3.7m (15'6" x 12'1")

Having two windows to rear elevation overlooking the kitchen, electric heater, understairs storage cupboard and brick built fireplace with electric wood burner effect fire.