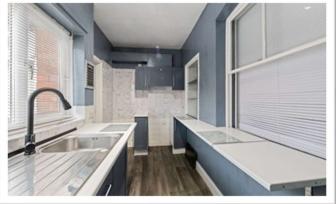

#### KITCHEN 4.23m x 1.68m (13'11" x 5'6")

Having window & glazed door to rear elevation, wood effect flooring, work surface with inset stainless steel sink & drainer with mixer tap, cupboard & drawers under. Further work surface with cupboard under, space for electric cooker, cupboards & concealed cooker hood over.