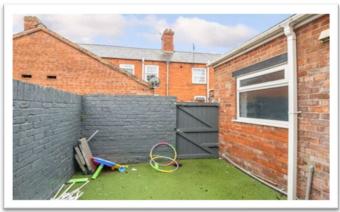

#### EXTERIOR

To the rear of the property there is an enclosed courtyard with a rear access gate and artificial lawn.