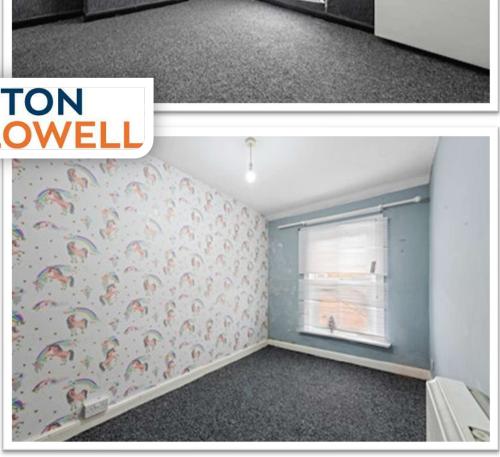

#### BEDROOM ONE 4.64m x 3.5m (15'2" x 11'6")

Having window to front elevation, electric heater and built-in cupboard.

# BEDROOM TWO 3.64m x 2.23m (11'11" x 7'4")

Having window to rear elevation and electric heater.

#### BEDROOM THREE 2.7m x 2.24m (8'11" x 7'4")

Having window to rear elevation and electric heater.