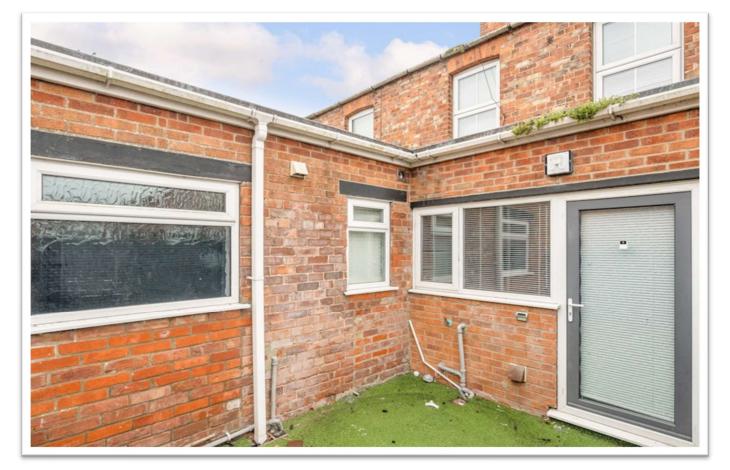

#### EXTERIOR

To the rear of the property there is an enclosed courtyard with a rear access gate and artificial lawn.