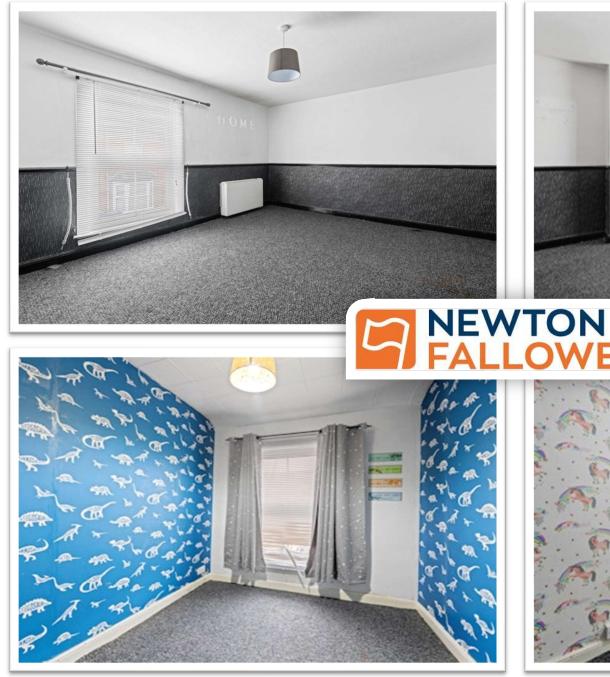

# LOUNGE

# 3.68m x 3.49m (12'1" x 11'6")

Having window to front elevation, electric heater and brick built fireplace with electric wood burner effect fire.

#### BEDROOM ONE 4.64m x 3.5m (15'2" x 11'6")

Having window to front elevation, electric heater and built-in cupboard.

# BEDROOM TWO 3.64m x 2.23m (11'11" x 7'4")

Having window to rear elevation and electric heater.

#### BEDROOM THREE 2.7m x 2.24m (8'11" x 7'4")

Having window to rear elevation and electric heater.