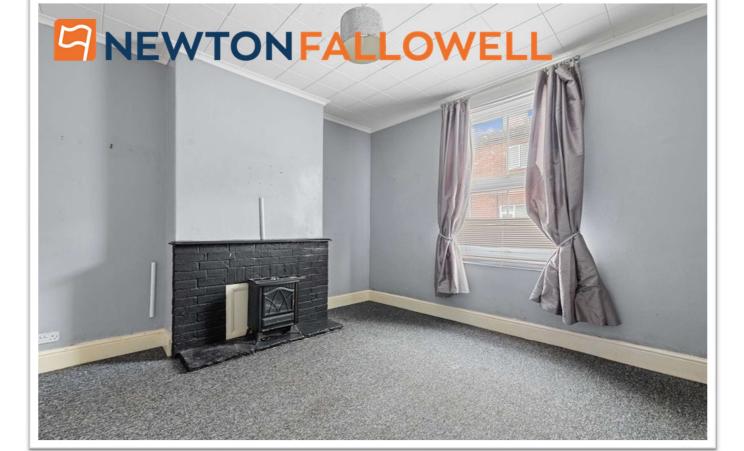

# LOUNGE

# 3.68m x 3.49m (12'1" x 11'6")

Having window to front elevation, electric heater and brick built fireplace with electric wood burner effect fire.