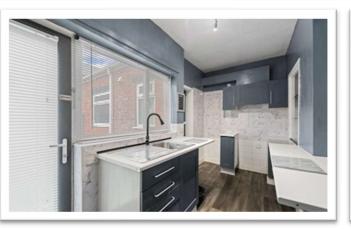

#### KITCHEN 4.23m x 1.68m (13'11" x 5'6")

Having window & glazed door to rear elevation, wood effect flooring, work surface with inset stainless steel sink & drainer with mixer tap, cupboard & drawers under. Further work surface with cupboard under, space for electric cooker, cupboards & concealed cooker hood over.