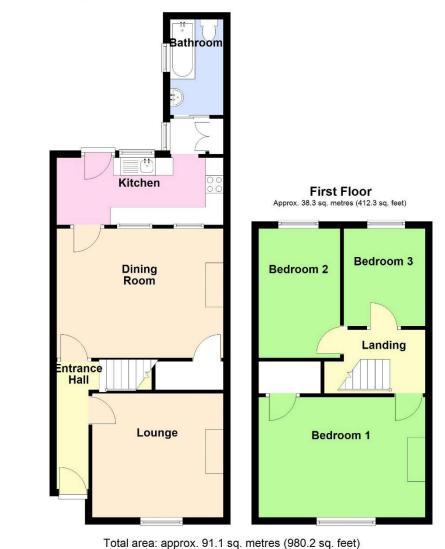

Ground Floor Approx. 52.8 sq. metres (567.8 sq. feet)

**NEWTONFALLOWELL** 

Newton Fallowell Spilsby

Floorplan

01790 755222 spilsby@newtonfallowell.co.uk