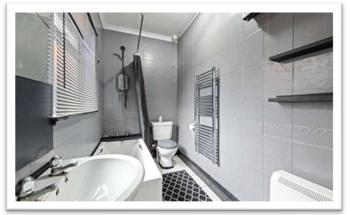

### BATHROOM 2.78m x 1.47m (9'1" x 4'10")

Having window to side elevation, electric heater, tiled walls, tile effect flooring, panelled bath with electric shower fitting over, close coupled WC and pedestal hand basin.