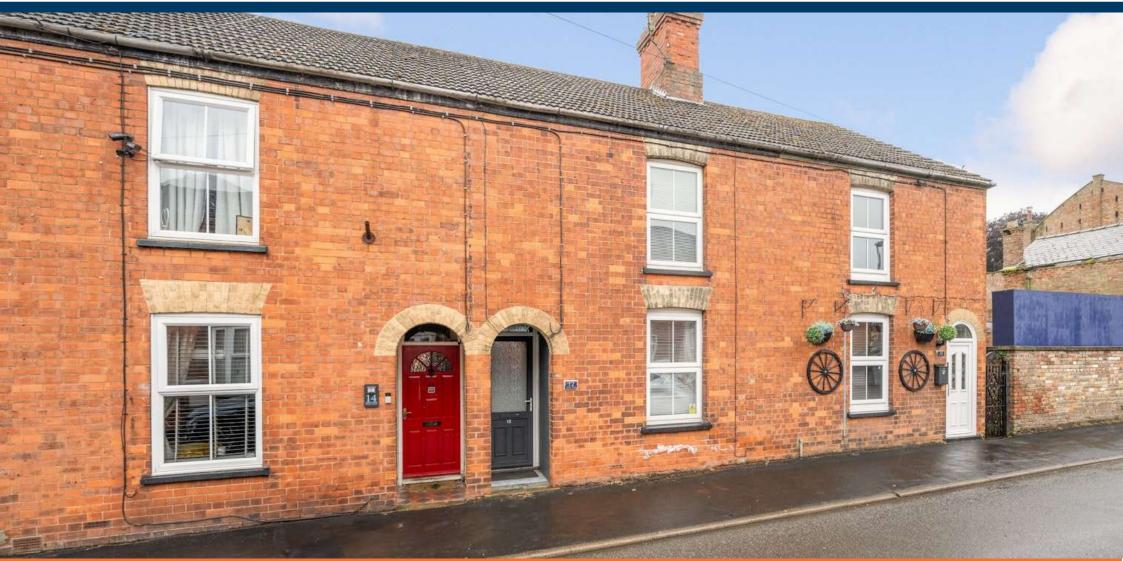

# NEWTONFALLOWELL

12 West End, Spilsby, PE23 5ED

# **Key Features**

- Terrace house
- Three bedrooms
- Lounge & dining room
- Bathroom
- Enclosed rear courtyard
- Electric heaters & double glazing
- Close to town centre
- EPC rating TBC NO CHAIN

A terrace house within walking distance to Spilsby town centre. Having accommodation comprising: entrance hall, lounge, dining room, kitchen, rear hall and bathroom to ground floor. Three bedrooms to first floor. Outside the property has an enclosed rear courtyard. The property benefits from electric heaters and double glazing. NO CHAIN