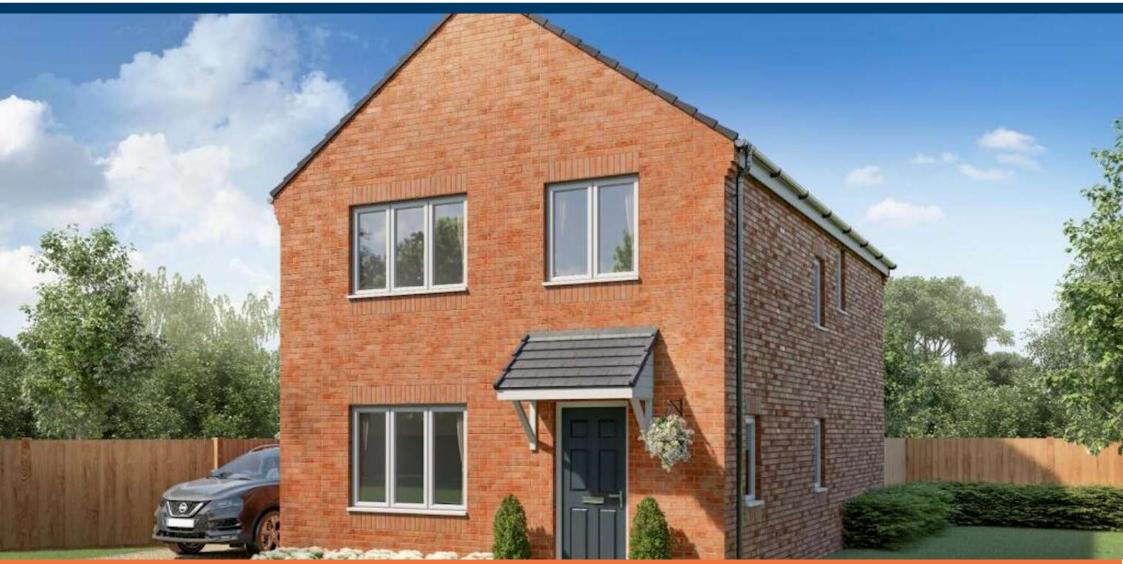

## **Key Features**

- New build detached house
- Four bedrooms
- Lounge, dining kitchen & utility
- Cloakroom, en-suite & bathroom
- Driveway & garage
- Enclosed rear garden
- EPC rating C

A brand new detached house on a new development by Gleeson Homes set in the picturesque village of Mareham Le Fen with easy access to the A16. Having accommodation comprising: entrance hall, cloakroom, lounge, dining kitchen and utility to ground floor. Master bedroom with en-suite, three further bedrooms and bathroom to first floor. Outside the property has a driveway providing off-road parking, a garage and an enclosed rear garden. 10-Year Warranty (first 2 years with Gleeson and a further 8 years with NHBC)

#### **EXTERIOR**

The property has a driveway providing off-road parking, a garage and an enclosed rear garden. All homes at Birkwood feature a turfed front and rear garden with full 6ft timber fencing and tap as standard.