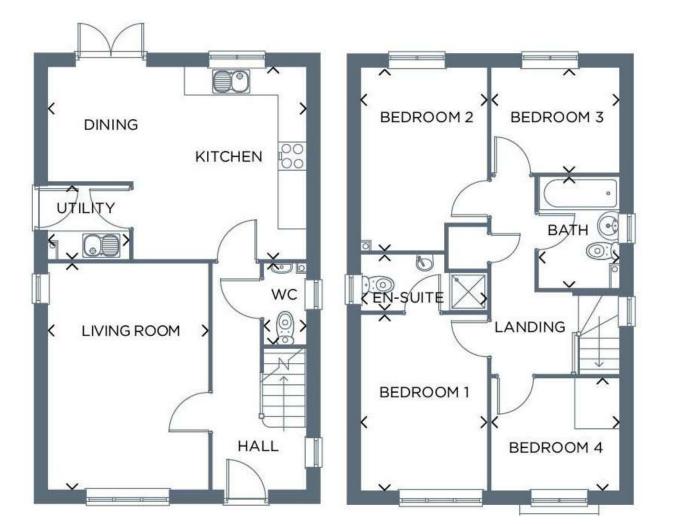

## THE LONGFORD

The four bedroom Longford boasts a large living room leading from a separate entrance hall, taking you to a stunning contemporary kitchen-dining area with French doors opening onto the rear garden. There is also a useful utility room and WC to the downstairs space. Upstairs you'll benefit from four bedrooms and a family bathroom, with the main bedroom featuring a private en-suite bathroom.

### ACCOMMODATION

The accommodation in brief comprises:

ENTRANCE HALL

CLOAKROOM 1.7m x 0.9m (5'7" x 3'0")

LOUNGE 4.77m x 3.39m (15'7" x 11'1")

DINING KITCHEN 5.45m x 4.08m (17'11" x 13'5")

UTILITY 1.71m x 1.64m (5'7" x 5'5")

FIRST FLOOR LANDING

MASTER BEDROOM 3.72m x 2.66m (12'2" x 8'8")

EN-SUITE 2.66m x 1.2m (8'8" x 3'11")

BEDROOM TWO 3.8m x 2.66m (12'6" x 8'8")

BEDROOM THREE 2.7m x 2.21m (8'11" x 7'4")

BEDROOM FOUR 2.7m x 2.36m (8'11" x 7'8")

BATHROOM 2.36m x 1.72m (7'8" x 5'7")