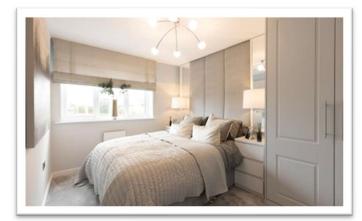

FIRST FLOOR LANDING

MASTER BEDROOM 3.72m x 2.66m (12'2" x 8'8")

EN-SUITE 2.66m x 1.2m (8'8" x 3'11")

BEDROOM TWO 3.8m x 2.66m (12'6" x 8'8")

BEDROOM THREE 2.7m x 2.21m (8'11" x 7'4")

BEDROOM FOUR 2.7m x 2.36m (8'11" x 7'8")