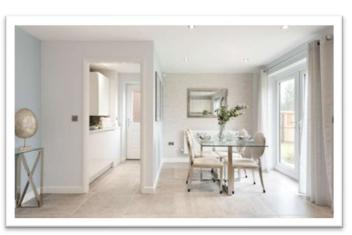

## THE LONGFORD

The four bedroom Longford boasts a large living room leading from a separate entrance hall, taking you to a stunning contemporary kitchen-dining area with French doors opening onto the rear garden. There is also a useful utility room and WC to the downstairs space. Upstairs you'll benefit from four bedrooms and a family bathroom, with the main bedroom featuring a private en-suite bathroom.

### ACCOMMODATION

The accommodation in brief comprises:

ENTRANCE HALL

CLOAKROOM 1.7m x 0.9m (5'7" x 3'0")

LOUNGE 4.77m x 3.39m (15'7" x 11'1")

DINING KITCHEN 5.45m x 4.08m (17'11" x 13'5")

UTILITY 1.71m x 1.64m (5'7" x 5'5")