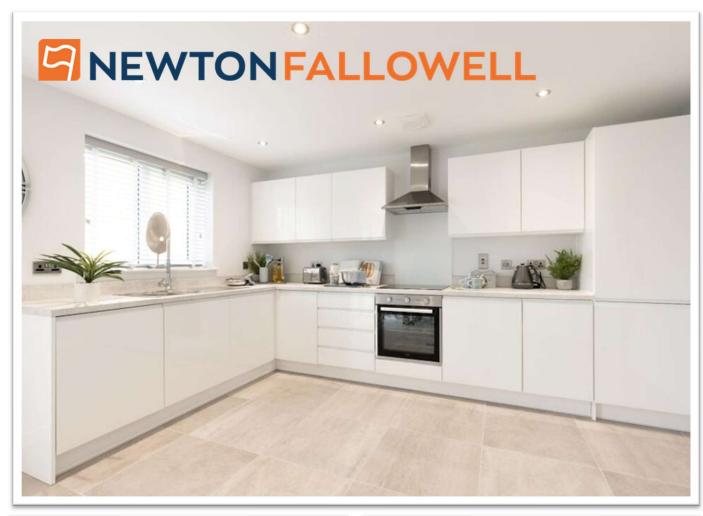

## THE LONGFORD

The four bedroom Longford boasts a large living room leading from a separate entrance hall, taking you to a stunning contemporary kitchen-dining area with French doors opening onto the rear garden. There is also a useful utility room and WC to the downstairs space. Upstairs you'll benefit from four bedrooms and a family bathroom, with the main bedroom featuring a private en-suite bathroom.

### ACCOMMODATION

The accommodation in brief comprises:

ENTRANCE HALL

CLOAKROOM 1.7m x 0.9m (5'7" x 3'0")

LOUNGE 4.77m x 3.39m (15'7" x 11'1")

DINING KITCHEN 5.45m x 4.08m (17'11" x 13'5")

UTILITY 1.71m x 1.64m (5'7" x 5'5")