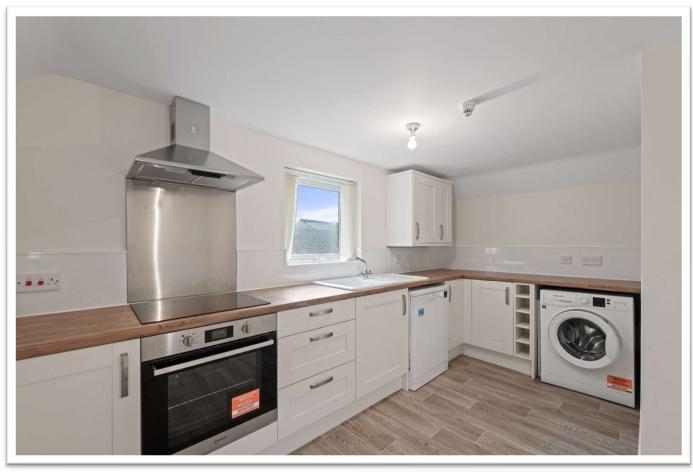

## DINING KITCHEN 5.32m x 4.01m (17'6" x 13'2")

(max) Having windows to side & rear elevations, electric heater, wood effect flooring and access to roof space. Fitted with a range of base & wall units with work surfaces & splashbacks comprising: ceramic sink with drainer & mixer tap and electric hob inset to work surface, cupboards, drawers & dishwasher under, cupboards over. Work surface return with cupboard, wine rack and automatic washing machine under.