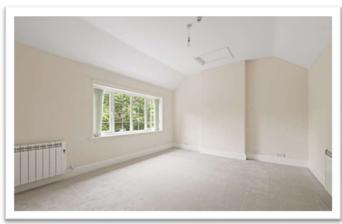

## LOUNGE

## 5.53m x 3.79m (18'1" x 12'5")

Having two windows to front elevation, further window to side elevation, two electric heaters, access to roof space, wall light points and fireplace with marble back & hearth, inset living flame style electric fire and wooden surround.