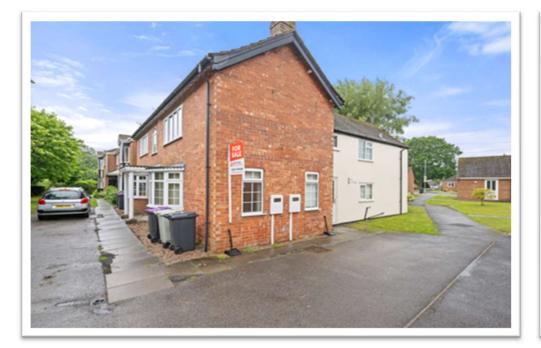

to a high standard this first floor apartment is set in the sought after village of Woodhall Spa within easy walking distance to the village centre with a bus stop right outside. The property has been freshly re-decorated, has new carpets throughout along with new electric heaters. The property has accommodation comprising: entrance hall, first floor landing, lounge, re-fitted dining kitchen with brand new washing machine, dishwasher & cooker included and re-fitted bathroom with shower unit. Outside the property has a parking space.

## EXTERIOR

The property has an allocated parking space.