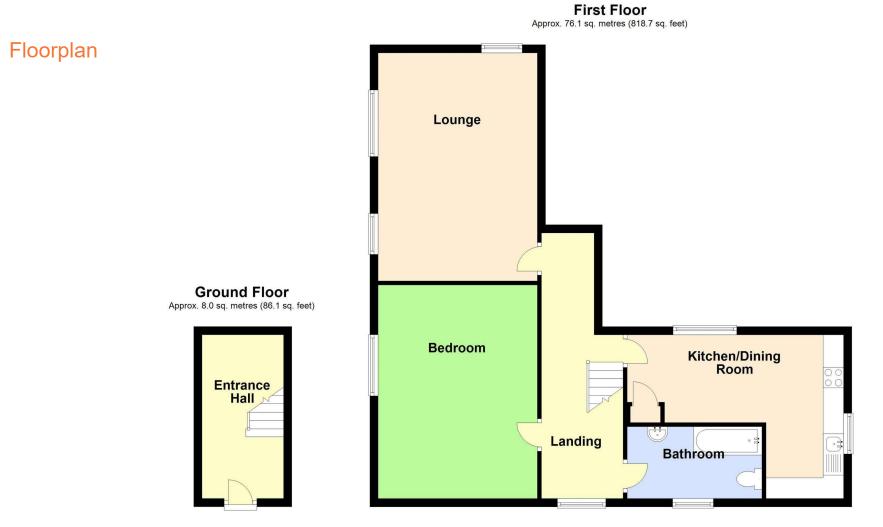

#### ACCOMMODATION

Part glazed uPVC side entrance door through to the:

## **ENTRANCE HALL**

Having coir mat, wood effect flooring, staircase rising to first floor and understairs storage cupboard.

### FIRST FLOOR LANDING

Having window to side elevation, smoke alarm and electric heater.

## LOUNGE

## 5.53m x 3.79m (18'1" x 12'5")

Having two windows to front elevation, further window to side elevation, two electric heaters, access to roof space, wall light points and fireplace with marble back & hearth, inset living flame style electric fire and wooden surround.

## DINING KITCHEN 5.32m x 4.01m (17'6" x 13'2")

(max) Having windows to side & rear elevations, electric heater, wood effect flooring and access to roof space. Fitted with a range of base & wall units with work surfaces & splashbacks comprising: ceramic sink with drainer & mixer tap and electric hob inset to work surface, cupboards, drawers & dishwasher under, cupboards over. Work surface return with cupboard, wine rack and automatic washing machine under.

## BEDROOM

## 5.23m x 3.80m (17'2" x 12'6")

Having window to front elevation, two electric heaters and access to roof space.

## BATHROOM

## 3.23m x 1.73m (10'7" x 5'8")

Having window to side elevation, electric heated towel rail, wall mounted electric heater, wood effect flooring, panelled bath with mixer tap, shower attachment & anti-splash screen over, close coupled WC and hand basin inset to vanity unit with cupboard under.

Total area: approx. 84.1 sq. metres (904.8 sq. feet)

Newton Fallowell Spilsby

01790 755222 spilsby@newtonfallowell.co.uk