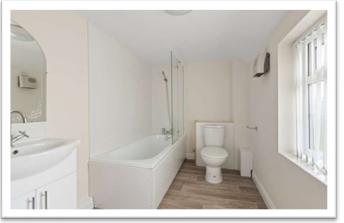

## BATHROOM

## 3.23m x 1.73m (10'7" x 5'8")

Having window to side elevation, electric heated towel rail, wall mounted electric heater, wood effect flooring, panelled bath with mixer tap, shower attachment & anti-splash screen over, close coupled WC and hand basin inset to vanity unit with cupboard under.