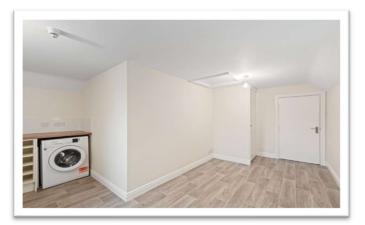

## DINING KITCHEN 5.32m x 4.01m (17'6" x 13'2")

(max) Having windows to side & rear elevations, electric heater, wood effect flooring and access to roof space. Fitted with a range of base & wall units with work surfaces & splashbacks comprising: ceramic sink with drainer & mixer tap and electric hob inset to work surface, cupboards, drawers & dishwasher under, cupboards over. Work surface return with cupboard, wine rack and automatic washing machine under.