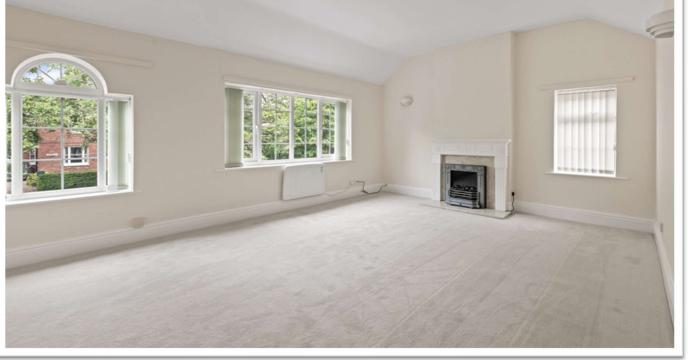

## LOUNGE

## 5.53m x 3.79m (18'1" x 12'5")

Having two windows to front elevation, further window to side elevation, two electric heaters, access to roof space, wall light points and fireplace with marble back & hearth, inset living flame style electric fire and wooden surround.