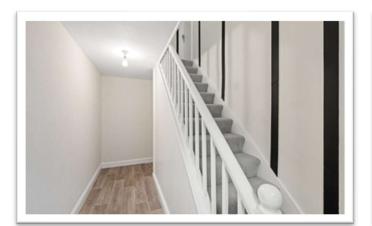

## **ENTRANCE HALL**

Having coir mat, wood effect flooring, staircase rising to first floor and understairs storage cupboard.