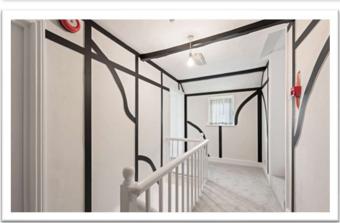

### FIRST FLOOR LANDING

Having window to side elevation, smoke alarm and electric heater.