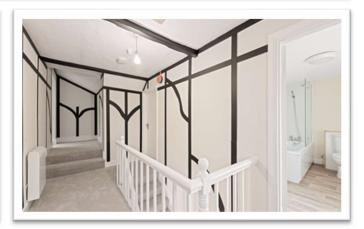

### FIRST FLOOR LANDING

Having window to side elevation, smoke alarm and electric heater.

## BATHROOM

## 3.23m x 1.73m (10'7" x 5'8")

Having window to side elevation, electric heated towel rail, wall mounted electric heater, wood effect flooring, panelled bath with mixer tap, shower attachment & anti-splash screen over, close coupled WC and hand basin inset to vanity unit with cupboard under.