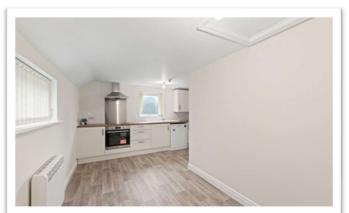

## DINING KITCHEN 5.32m x 4.01m (17'6" x 13'2")

(max) Having windows to side & rear elevations, electric heater, wood effect flooring and access to roof space. Fitted with a range of base & wall units with work surfaces & splashbacks comprising: ceramic sink with drainer & mixer tap and electric hob inset to work surface, cupboards, drawers & dishwasher under, cupboards over. Work surface return with cupboard, wine rack and automatic washing machine under.