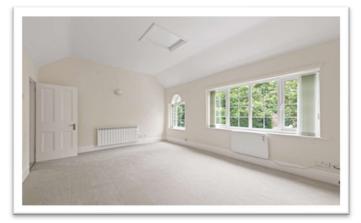

## LOUNGE

## 5.53m x 3.79m (18'1" x 12'5")

Having two windows to front elevation, further window to side elevation, two electric heaters, access to roof space, wall light points and fireplace with marble back & hearth, inset living flame style electric fire and wooden surround.