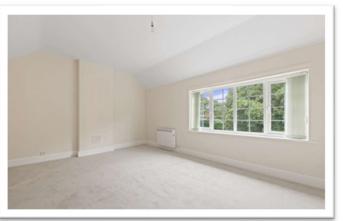

## BEDROOM

## 5.23m x 3.80m (17'2" x 12'6")

Having window to front elevation, two electric heaters and access to roof space.