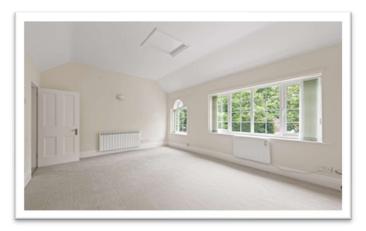

# **LOUNGE**

#### 5.53m x 3.79m (18'1" x 12'5")

Having two windows to front elevation, further window to side elevation, two electric heaters, access to roof space, wall light points and fireplace with marble back & hearth, inset living flame style electric fire and wooden surround.