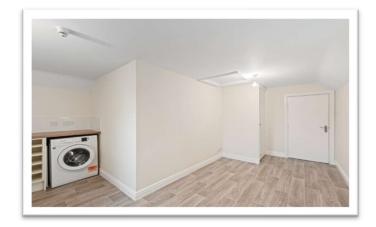

#### DINING KITCHEN 5.32m x 4.01m (17'6" x 13'2")

(max) Having windows to side & rear elevations, electric heater, wood effect flooring and access to roof space. Fitted with a range of base & wall units with work surfaces & splashbacks comprising: ceramic sink with drainer & mixer tap and electric hob inset to work surface, cupboards, drawers & dishwasher under, cupboards over. Work surface return with cupboard, wine rack and automatic washing machine under.