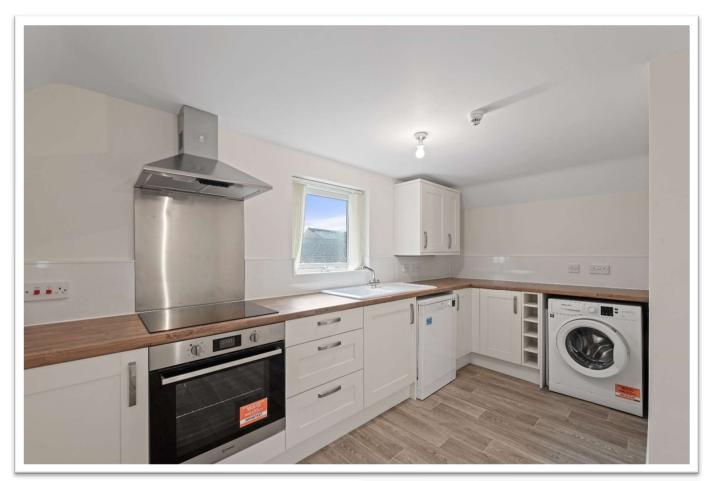

#### DINING KITCHEN 5.32m x 4.01m (17'6" x 13'2")

(max) Having windows to side & rear elevations, electric heater, wood effect flooring and access to roof space. Fitted with a range of base & wall units with work surfaces & splashbacks comprising: ceramic sink with drainer & mixer tap and electric hob inset to work surface, cupboards, drawers & dishwasher under, cupboards over. Work surface return with cupboard, wine rack and automatic washing machine under.