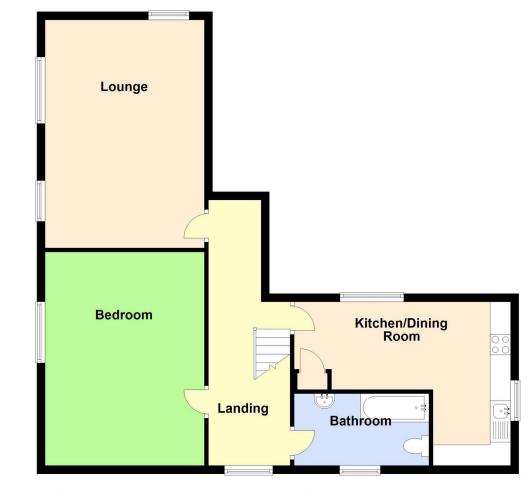

# First Floor

Approx. 76.1 sq. metres (818.7 sq. feet)

# Floorplan

**Ground Floor** Approx. 8.0 sq. metres (86.1 sq. feet)

Total area: approx. 84.1 sq. metres (904.8 sq. feet)

Newton Fallowell Spilsby

01790 755222 spilsby@newtonfallowell.co.uk