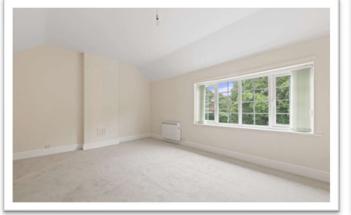

# **LOUNGE**

#### 5.53m x 3.79m (18'1" x 12'5")

Having two windows to front elevation, further window to side elevation, two electric heaters, access to roof space, wall light points and fireplace with marble back & hearth, inset living flame style electric fire and wooden surround.