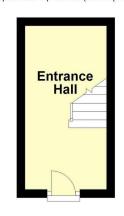

#### **ENTRANCE HALL**

Having coir mat, wood effect flooring, staircase rising to first floor and understairs storage cupboard.

# Floorplan

**Ground Floor** Approx. 8.0 sq. metres (86.1 sq. feet)

Total area: approx. 84.1 sq. metres (904.8 sq. feet)

Newton Fallowell Spilsby

01790 755222 spilsby@newtonfallowell.co.uk