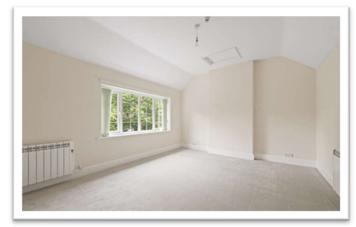

# BEDROOM

## 5.23m x 3.80m (17'2" x 12'6")

Having window to front elevation, two electric heaters and access to roof space.