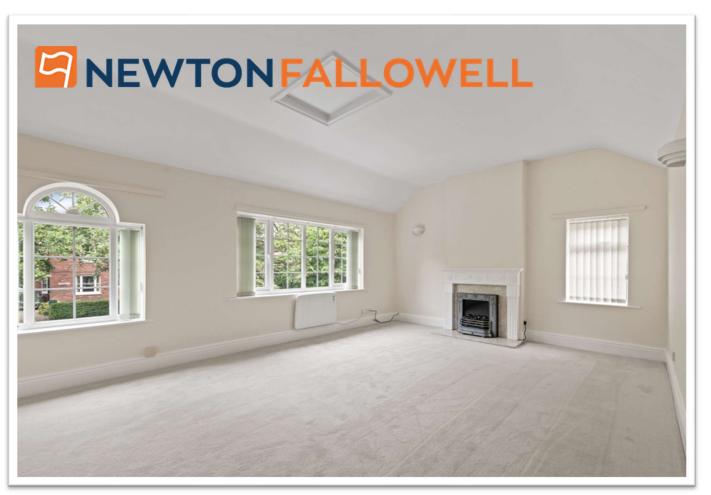

# **LOUNGE**

#### 5.53m x 3.79m (18'1" x 12'5")

Having two windows to front elevation, further window to side elevation, two electric heaters, access to roof space, wall light points and fireplace with marble back & hearth, inset living flame style electric fire and wooden surround.