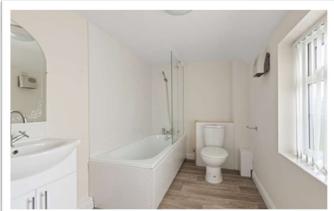

# BATHROOM

#### 3.23m x 1.73m (10'7" x 5'8")

Having window to side elevation, electric heated towel rail, wall mounted electric heater, wood effect flooring, panelled bath with mixer tap, shower attachment & anti-splash screen over, close coupled WC and hand basin inset to vanity unit with cupboard under.