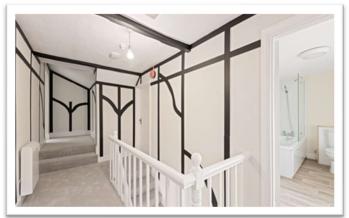

#### **ENTRANCE HALL**

Having coir mat, wood effect flooring, staircase rising to first floor and understairs storage cupboard.

#### FIRST FLOOR LANDING

Having window to side elevation, smoke alarm and electric heater.