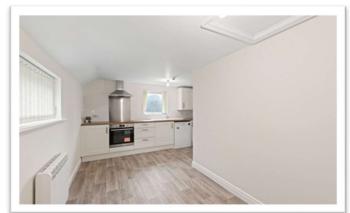

#### DINING KITCHEN 5.32m x 4.01m (17'6" x 13'2")

(max) Having windows to side & rear elevations, electric heater, wood effect flooring and access to roof space. Fitted with a range of base & wall units with work surfaces & splashbacks comprising: ceramic sink with drainer & mixer tap and electric hob inset to work surface, cupboards, drawers & dishwasher under, cupboards over. Work surface return with cupboard, wine rack and automatic washing machine under.