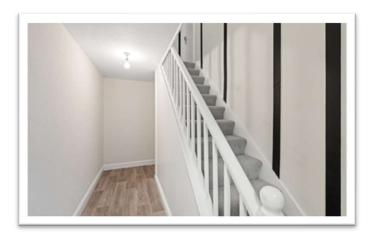

#### **ENTRANCE HALL**

Having coir mat, wood effect flooring, staircase rising to first floor and understairs storage cupboard.

#### FIRST FLOOR LANDING

Having window to side elevation, smoke alarm and electric heater.