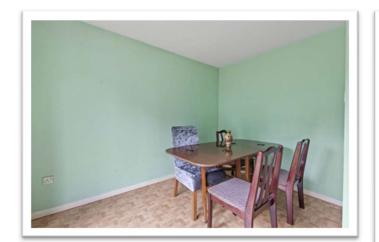

#### **LOUNGE**

3.36m x 5.47m (11'0" x 17'11")

Having window to front elevation, radiator, wall light points and fireplace with marble effect back & hearth, inset living flame style fire and wooden surround.