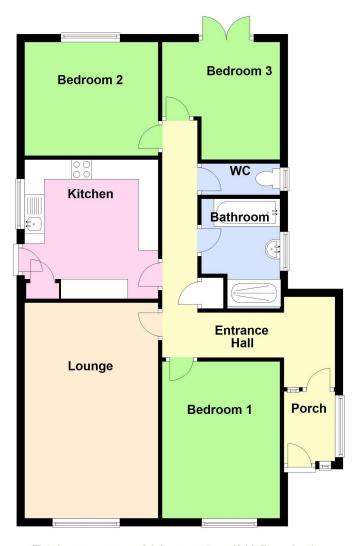

# Floorplan

Total area: approx. 84.9 sq. metres (913.5 sq. feet)

Newton Fallowell Spilsby

01790 755222 spilsby@newtonfallowell.co.uk

#### **ENTRANCE HALL**

Having radiator, wood effect flooring, access to roof space and built-in cupboard.

#### **LOUNGE**

3.36m x 5.47m (11'0" x 17'11")

Having window to front elevation, radiator, wall light points and fireplace with marble effect back & hearth, inset living flame style fire and wooden surround.

#### **KITCHEN**

3.35m x 3.55m (11'0" x 11'7")

Having window & part glazed uPVC door to side elevation, vinyl tiled floor and built-in cupboard. Work surface with inset sainless steel sink, cupboard, space & plumbing for automatic washing machine & dishwasher under. Space for electric cooker. Further work surface with cupboards under, cupboards & open-ended shelving over. Work surface return with cupboards & drawers under, cupboard & glazed display unit over. Further work surface with cupboards under & space for upright fridge/freezer to one side.

#### **BEDROOM ONE**

2.98m x 3.98m (9'10" x 13'1")

Having window to front elevation and radiator.

#### **BEDROOM TWO**

2.97m x 3.36m (9'8" x 11'0")

Having window to rear elevation and radiator.

#### **BEDROOM THREE**

2.97m x 3.06m (9'8" x 10'0")

Having french doors to rear elevation and radiator.

## BATHROOM

1.97m x 2.81m (6'6" x 9'2")

Having window to side elevation, tiled floor, part tiled walls, panelled bath, fully tiled shower enclosure with mixer shower fitting and hand basin inset to vanity unit with cupboard under.

#### SEPARATE WC

Having window to side elevation and low level WC.