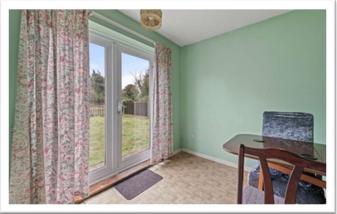

#### **BEDROOM THREE**

2.97m x 3.06m (9'8" x 10'0")

Having french doors to rear elevation and radiator.