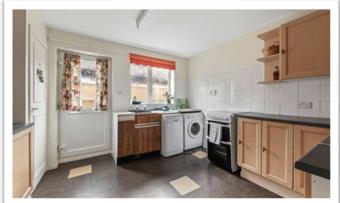

#### **KITCHEN**

3.35m x 3.55m (11'0" x 11'7")

Having window & part glazed uPVC door to side elevation, vinyl tiled floor and built-in cupboard. Work surface with inset sainless steel sink, cupboard, space & plumbing for automatic washing machine & dishwasher under. Space for electric cooker. Further work surface with cupboards under, cupboards & open-ended shelving over. Work surface return with cupboards & drawers under, cupboard & glazed display unit over. Further work surface with cupboards under & space for upright fridge/freezer to one side.