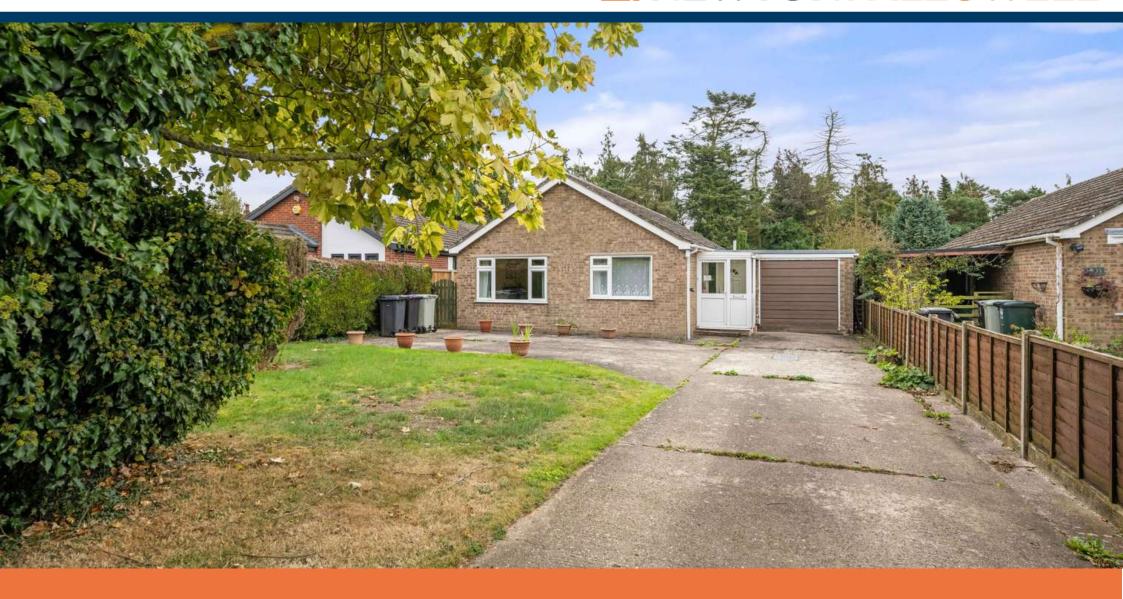

# **Key Features**

- Detached bungalow
- Three bedrooms
- Lounge & kitchen
- Bathroom with separate shower
- Driveway & garage
- Enclosed rear garden
- **NO CHAIN**
- EPC rating D

A detached bungalow in a popular village location. In need of updating and having accommodation comprising: porch, entrance hall, lounge, kitchen, three bedrooms, bathroom with bath & shower. and separate WC. Outside the property has a driveway providing off-road parking, a garage and an enclosed rear garden. The property benefits from oil central heating & double glazing. NO CHAIN

#### **EXTERIOR**

To the front of the property there is a shaped lawn. A driveway with turning area provides off-road parking and leads to the:

#### **GARAGE**

Having up-and-over door.

#### **REAR GARDEN**

Being enclosed and laid to lawn with a garden shed.