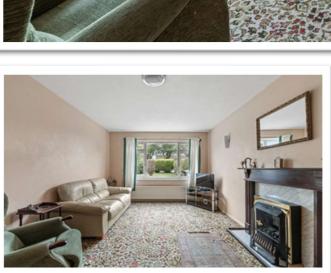

#### **LOUNGE**

3.36m x 5.47m (11'0" x 17'11")

Having window to front elevation, radiator, wall light points and fireplace with marble effect back & hearth, inset living flame style fire and wooden surround.