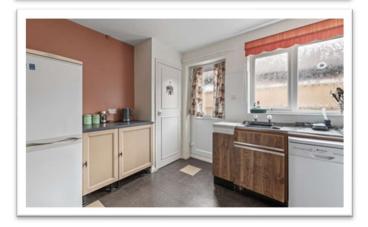

#### **KITCHEN**

3.35m x 3.55m (11'0" x 11'7")

Having window & part glazed uPVC door to side elevation, vinyl tiled floor and built-in cupboard. Work surface with inset sainless steel sink, cupboard, space & plumbing for automatic washing machine & dishwasher under. Space for electric cooker. Further work surface with cupboards under, cupboards & open-ended shelving over. Work surface return with cupboards & drawers under, cupboard & glazed display unit over. Further work surface with cupboards under & space for upright fridge/freezer to one side.