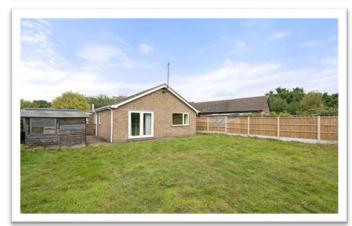

#### **EXTERIOR**

To the front of the property there is a shaped lawn. A driveway with turning area provides off-road parking and leads to the:

#### **GARAGE**

Having up-and-over door.

#### **REAR GARDEN**

Being enclosed and laid to lawn with a garden shed.