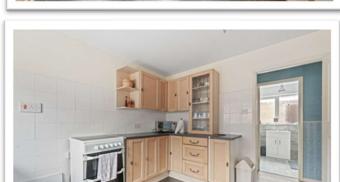

#### **KITCHEN**

3.35m x 3.55m (11'0" x 11'7")

Having window & part glazed uPVC door to side elevation, vinyl tiled floor and built-in cupboard. Work surface with inset sainless steel sink, cupboard, space & plumbing for automatic washing machine & dishwasher under. Space for electric cooker. Further work surface with cupboards under, cupboards & open-ended shelving over. Work surface return with cupboards & drawers under, cupboard & glazed display unit over. Further work surface with cupboards under & space for upright fridge/freezer to one side.