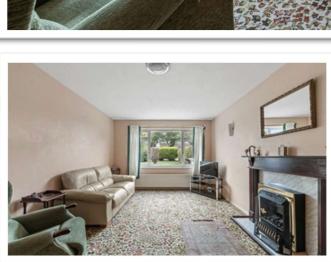

#### **LOUNGE**

3.36m x 5.47m (11'0" x 17'11")

Having window to front elevation, radiator, wall light points and fireplace with marble effect back & hearth, inset living flame style fire and wooden surround.