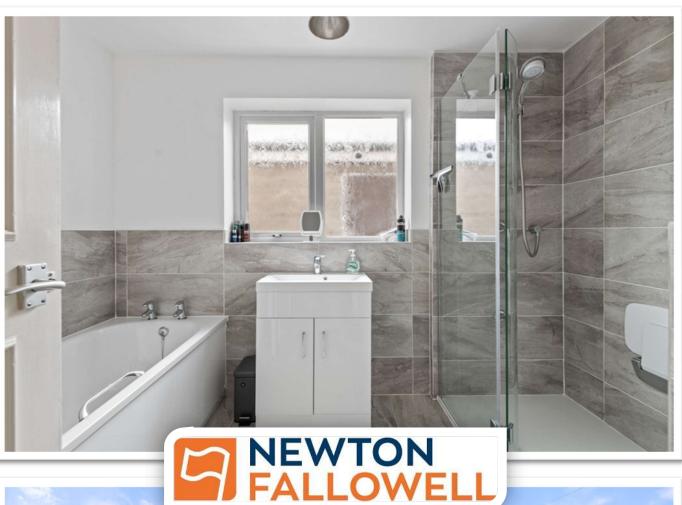

## BATHROOM

1.97m x 2.81m (6'6" x 9'2")

Having window to side elevation, tiled floor, part tiled walls, panelled bath, fully tiled shower enclosure with mixer shower fitting and hand basin inset to vanity unit with cupboard under.