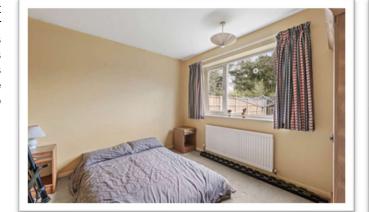

#### **BEDROOM ONE**

2.98m x 3.98m (9'10" x 13'1")

Having window to front elevation and radiator.

#### **BEDROOM TWO**

2.97m x 3.36m (9'8" x 11'0")

Having window to rear elevation and radiator.