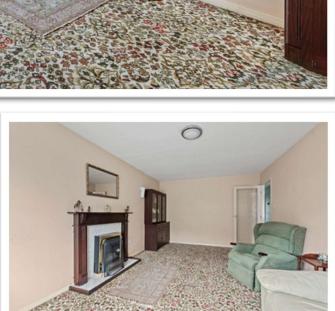

#### **LOUNGE**

3.36m x 5.47m (11'0" x 17'11")

Having window to front elevation, radiator, wall light points and fireplace with marble effect back & hearth, inset living flame style fire and wooden surround.