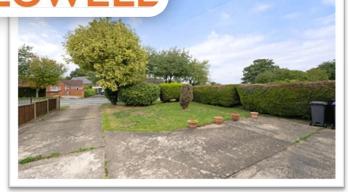

#### **EXTERIOR**

To the front of the property there is a shaped lawn. A driveway with turning area provides off-road parking and leads to the: