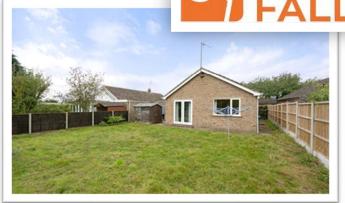

# **Key Features**

- Detached bungalow
- Three bedrooms
- Lounge & kitchen
- Bathroom with separate shower
- Driveway & garage
- Enclosed rear garden
- **NO CHAIN**
- EPC rating D

A detached bungalow in a popular village location. In need of updating and having accommodation comprising: porch, entrance hall, lounge, kitchen, three bedrooms, bathroom with bath & shower. and separate WC. Outside the property has a driveway providing off-road parking, a garage and an enclosed rear garden. The property benefits from oil central heating & double glazing. NO CHAIN

#### **EXTERIOR**

To the front of the property there is a shaped lawn. A driveway with turning area provides off-road parking and leads to the:

#### **REAR GARDEN**

Being enclosed and laid to lawn with a garden shed.