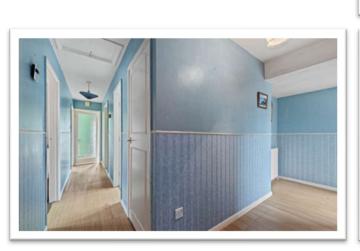

#### **ENTRANCE HALL**

Having radiator, wood effect flooring, access to roof space and built-in cupboard.