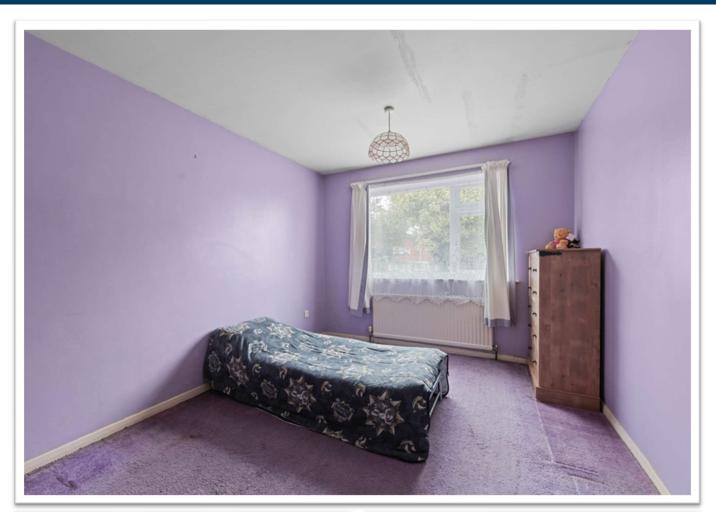

#### **BEDROOM ONE**

2.98m x 3.98m (9'10" x 13'1")

Having window to front elevation and radiator.

#### **BEDROOM TWO**

2.97m x 3.36m (9'8" x 11'0")

Having window to rear elevation and radiator.