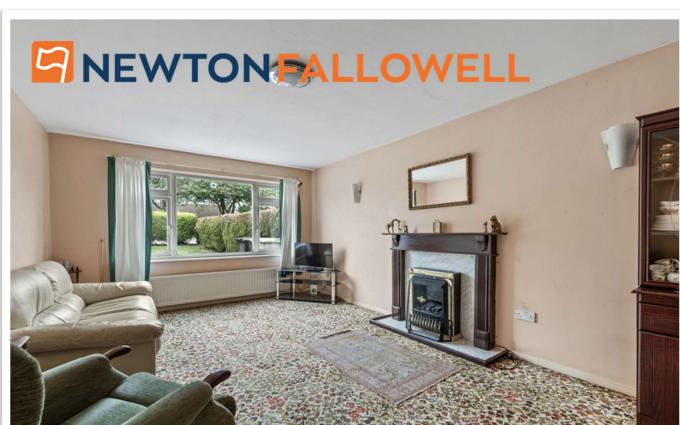

#### **LOUNGE**

3.36m x 5.47m (11'0" x 17'11")

Having window to front elevation, radiator, wall light points and fireplace with marble effect back & hearth, inset living flame style fire and wooden surround.