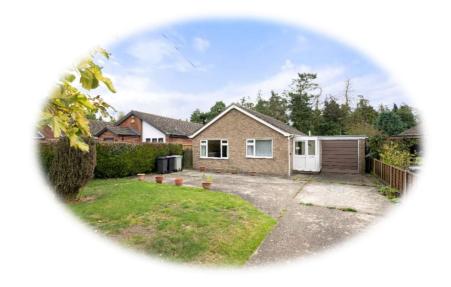

# **Key Features**

- Detached bungalow
- Three bedrooms
- Lounge & kitchen
- Bathroom with separate shower
- Driveway & garage
- Enclosed rear garden
- **NO CHAIN**
- EPC rating D

A detached bungalow in a popular village location. In need of updating and having accommodation comprising: porch, entrance hall, lounge, kitchen, three bedrooms, bathroom with bath & shower. and separate WC. Outside the property has a driveway providing off-road parking, a garage and an enclosed rear garden. The property benefits from oil central heating & double glazing. NO CHAIN

#### **EXTERIOR**

To the front of the property there is a shaped lawn. A driveway with turning area provides off-road parking and leads to the:

#### **GARAGE**

Having up-and-over door.