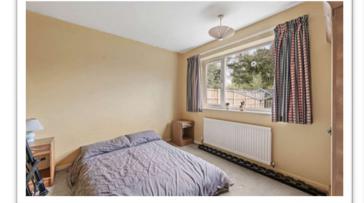

# **BEDROOM ONE**

2.98m x 3.98m (9'10" x 13'1")

Having window to front elevation and radiator.

# **BEDROOM TWO**

2.97m x 3.36m (9'8" x 11'0")

Having window to rear elevation and radiator.