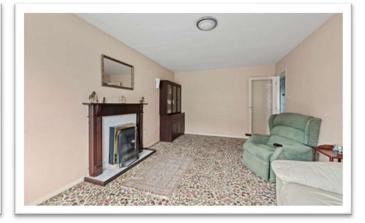

# **LOUNGE**

3.36m x 5.47m (11'0" x 17'11")

Having window to front elevation, radiator, wall light points and fireplace with marble effect back & hearth, inset living flame style fire and wooden surround.