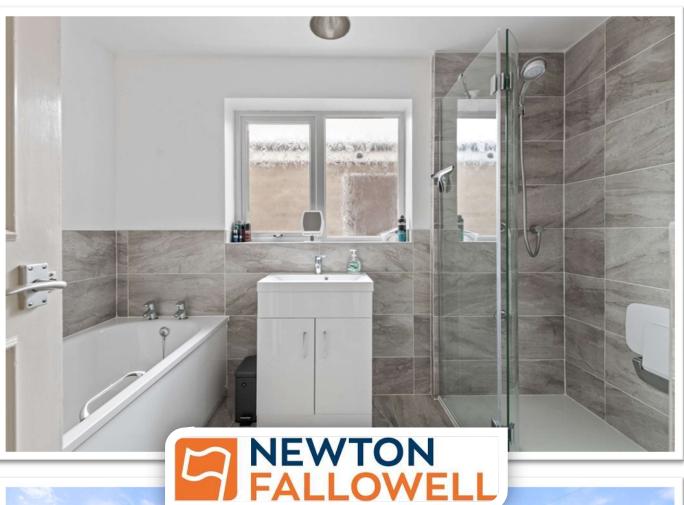

# **BATHROOM**

1.97m x 2.81m (6'6" x 9'2")

Having window to side elevation, tiled floor, part tiled walls, panelled bath, fully tiled shower enclosure with mixer shower fitting and hand basin inset to vanity unit with cupboard under.