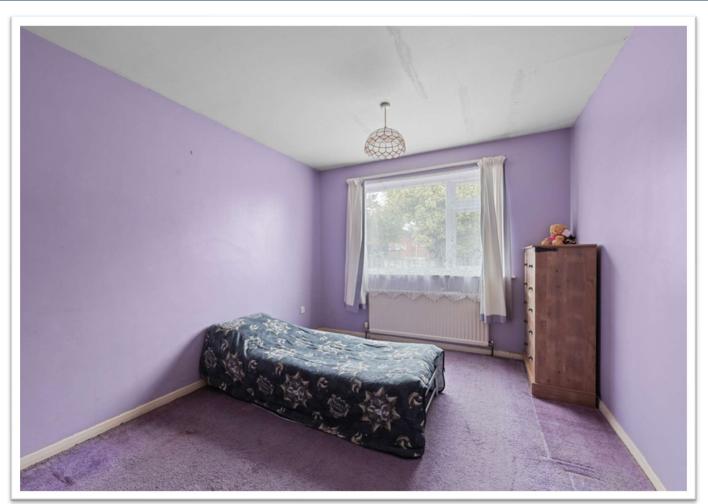

# **BEDROOM ONE**

2.98m x 3.98m (9'10" x 13'1")

Having window to front elevation and radiator.

# **BEDROOM TWO**

2.97m x 3.36m (9'8" x 11'0")

Having window to rear elevation and radiator.