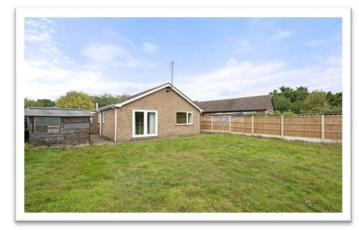

# NEWTONFALLOWELL

Freehold

£230,000

- Detached bungalow
- Three bedrooms
- Lounge & kitchen
- Bathroom with separate shower
- Driveway & garage
- Enclosed rear garden
- NO CHAIN
- EPC rating D

A detached bungalow in a popular village location. In need of updating and having accommodation comprising: porch, entrance hall, lounge, kitchen, three bedrooms, bathroom with bath & shower. and separate WC. Outside the property has a driveway providing off-road parking, a garage and an enclosed rear garden. The property benefits from oil central heating & double glazing. NO CHAIN

# **EXTERIOR**

To the front of the property there is a shaped lawn. A driveway with turning area provides off-road parking and leads to the:

# **REAR GARDEN**

Being enclosed and laid to lawn with a garden shed.