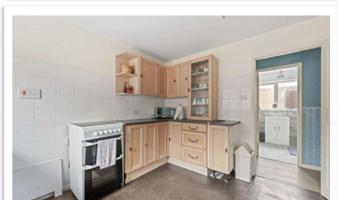

# **KITCHEN**

3.35m x 3.55m (11'0" x 11'7")

Having window & part glazed uPVC door to side elevation, vinyl tiled floor and built-in cupboard. Work surface with inset sainless steel sink, cupboard, space & plumbing for automatic washing machine & dishwasher under. Space for electric cooker. Further work surface with cupboards under, cupboards & open-ended shelving over. Work surface return with cupboards & drawers under, cupboard & glazed display unit over. Further work surface with cupboards under & space for upright fridge/freezer to one side.