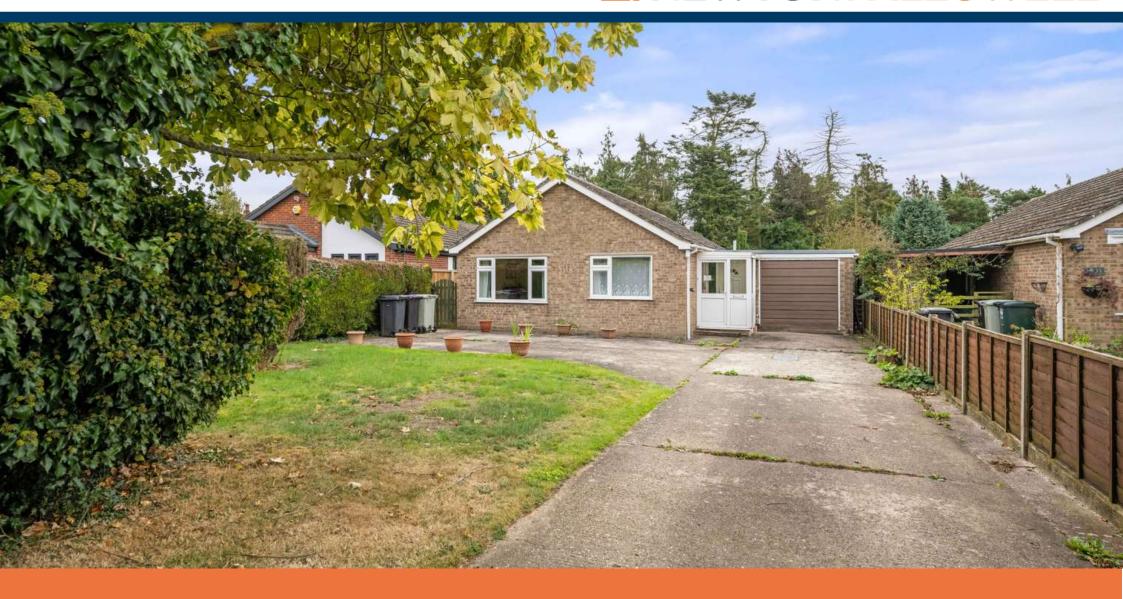

# NEWTONFALLOWELL

Freehold

£230,000

- Detached bungalow
- Three bedrooms
- Lounge & kitchen
- Bathroom with separate shower
- Driveway & garage
- Enclosed rear garden
- NO CHAIN
- EPC rating D

A detached bungalow in a popular village location. In need of updating and having accommodation comprising: porch, entrance hall, lounge, kitchen, three bedrooms, bathroom with bath & shower. and separate WC. Outside the property has a driveway providing off-road parking, a garage and an enclosed rear garden. The property benefits from oil central heating & double glazing. NO CHAIN

# **EXTERIOR**

To the front of the property there is a shaped lawn. A driveway with turning area provides off-road parking and leads to the:

### **GARAGE**

Having up-and-over door.

# **REAR GARDEN**

Being enclosed and laid to lawn with a garden shed.