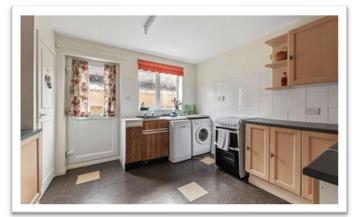

# **KITCHEN**

3.35m x 3.55m (11'0" x 11'7")

Having window & part glazed uPVC door to side elevation, vinyl tiled floor and built-in cupboard. Work surface with inset sainless steel sink, cupboard, space & plumbing for automatic washing machine & dishwasher under. Space for electric cooker. Further work surface with cupboards under, cupboards & open-ended shelving over. Work surface return with cupboards & drawers under, cupboard & glazed display unit over. Further work surface with cupboards under & space for upright fridge/freezer to one side.