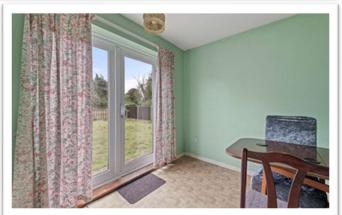

# **BEDROOM THREE**

2.97m x 3.06m (9'8" x 10'0")

Having french doors to rear elevation and radiator.