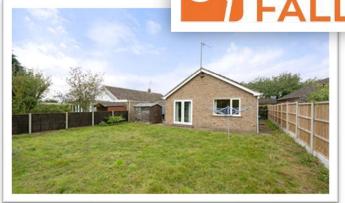

# NEWTONFALLOWELL

Freehold

£230,000

- Detached bungalow
- Three bedrooms
- Lounge & kitchen
- Bathroom with separate shower
- Driveway & garage
- Enclosed rear garden
- NO CHAIN
- EPC rating D

A detached bungalow in a popular village location. In need of updating and having accommodation comprising: porch, entrance hall, lounge, kitchen, three bedrooms, bathroom with bath & shower. and separate WC. Outside the property has a driveway providing off-road parking, a garage and an enclosed rear garden. The property benefits from oil central heating & double glazing. NO CHAIN

# **REAR GARDEN**

Being enclosed and laid to lawn with a garden shed.