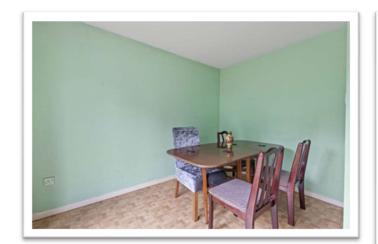

# **BEDROOM THREE**

2.97m x 3.06m (9'8" x 10'0")

Having french doors to rear elevation and radiator.