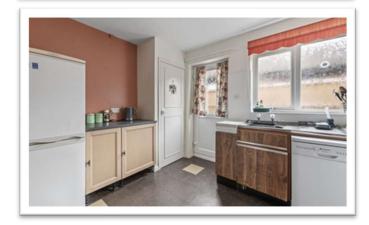

# **KITCHEN**

3.35m x 3.55m (11'0" x 11'7")

Having window & part glazed uPVC door to side elevation, vinyl tiled floor and built-in cupboard. Work surface with inset sainless steel sink, cupboard, space & plumbing for automatic washing machine & dishwasher under. Space for electric cooker. Further work surface with cupboards under, cupboards & open-ended shelving over. Work surface return with cupboards & drawers under, cupboard & glazed display unit over. Further work surface with cupboards under & space for upright fridge/freezer to one side.