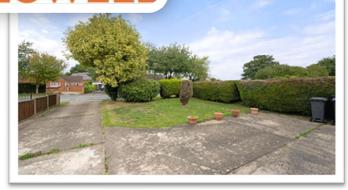

# NEWTONFALLOWELL

Freehold

£230,000

- Detached bungalow
- Three bedrooms
- Lounge & kitchen
- Bathroom with separate shower
- Driveway & garage
- Enclosed rear garden
- NO CHAIN
- EPC rating D

A detached bungalow in a popular village location. In need of updating and having accommodation comprising: porch, entrance hall, lounge, kitchen, three bedrooms, bathroom with bath & shower. and separate WC. Outside the property has a driveway providing off-road parking, a garage and an enclosed rear garden. The property benefits from oil central heating & double glazing. NO CHAIN

# **EXTERIOR**

To the front of the property there is a shaped lawn. A driveway with turning area provides off-road parking and leads to the: