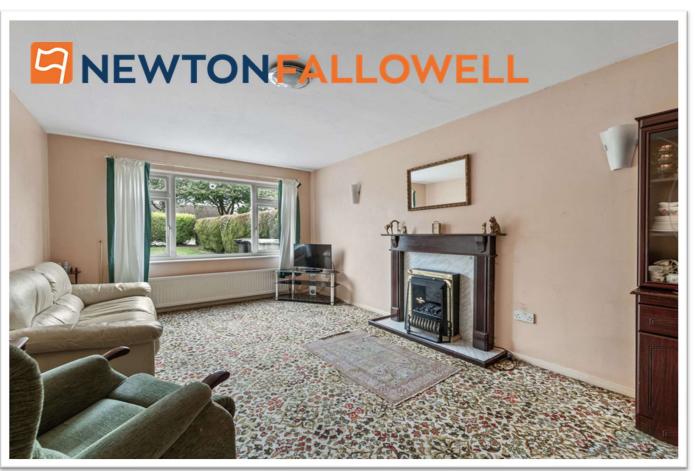

# **LOUNGE**

3.36m x 5.47m (11'0" x 17'11")

Having window to front elevation, radiator, wall light points and fireplace with marble effect back & hearth, inset living flame style fire and wooden surround.