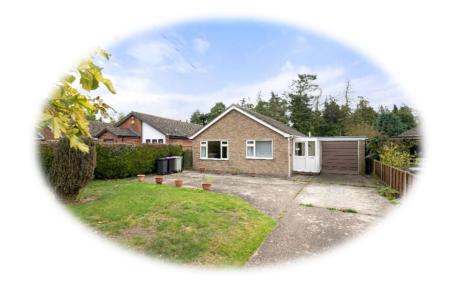

# NEWTONFALLOWELL

Freehold

£230,000

- Detached bungalow
- Three bedrooms
- Lounge & kitchen
- Bathroom with separate shower
- Driveway & garage
- Enclosed rear garden
- NO CHAIN
- EPC rating D

A detached bungalow in a popular village location. In need of updating and having accommodation comprising: porch, entrance hall, lounge, kitchen, three bedrooms, bathroom with bath & shower. and separate WC. Outside the property has a driveway providing off-road parking, a garage and an enclosed rear garden. The property benefits from oil central heating & double glazing. NO CHAIN

# **EXTERIOR**

To the front of the property there is a shaped lawn. A driveway with turning area provides off-road parking and leads to the:

# **REAR GARDEN**

Being enclosed and laid to lawn with a garden shed.