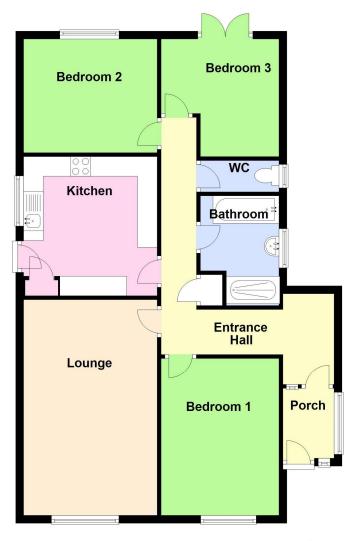

# Floorplan

Total area: approx. 84.9 sq. metres (913.5 sq. feet)

Newton Fallowell Spilsby

01790 755222 spilsby@newtonfallowell.co.uk

# **ENTRANCE HALL**

Having radiator, wood effect flooring, access to roof space and built-in cupboard.

# **LOUNGE**

3.36m x 5.47m (11'0" x 17'11")

Having window to front elevation, radiator, wall light points and fireplace with marble effect back & hearth, inset living flame style fire and wooden surround.

# **KITCHEN**

3.35m x 3.55m (11'0" x 11'7")

Having window & part glazed uPVC door to side elevation, vinyl tiled floor and built-in cupboard. Work surface with inset sainless steel sink, cupboard, space & plumbing for automatic washing machine & dishwasher under. Space for electric cooker. Further work surface with cupboards under, cupboards & open-ended shelving over. Work surface return with cupboards & drawers under, cupboard & glazed display unit over. Further work surface with cupboards under & space for upright fridge/freezer to one side.

# **BEDROOM ONE**

2.98m x 3.98m (9'10" x 13'1")

Having window to front elevation and radiator.

# **BEDROOM TWO**

2.97m x 3.36m (9'8" x 11'0")

Having window to rear elevation and radiator.

# **BEDROOM THREE**

2.97m x 3.06m (9'8" x 10'0")

Having french doors to rear elevation and radiator.

# **BATHROOM**

1.97m x 2.81m (6'6" x 9'2")

Having window to side elevation, tiled floor, part tiled walls, panelled bath, fully tiled shower enclosure with mixer shower fitting and hand basin inset to vanity unit with cupboard under.

### SEPARATE WC

Having window to side elevation and low level WC.

# PORCH

Having window to side elevation and further part glazed uPVC door to the: