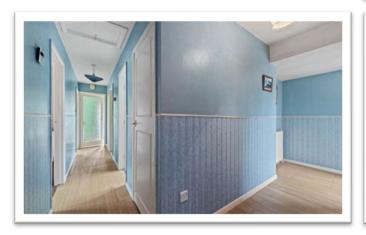

# **ENTRANCE HALL**

Having radiator, wood effect flooring, access to roof space and built-in cupboard.