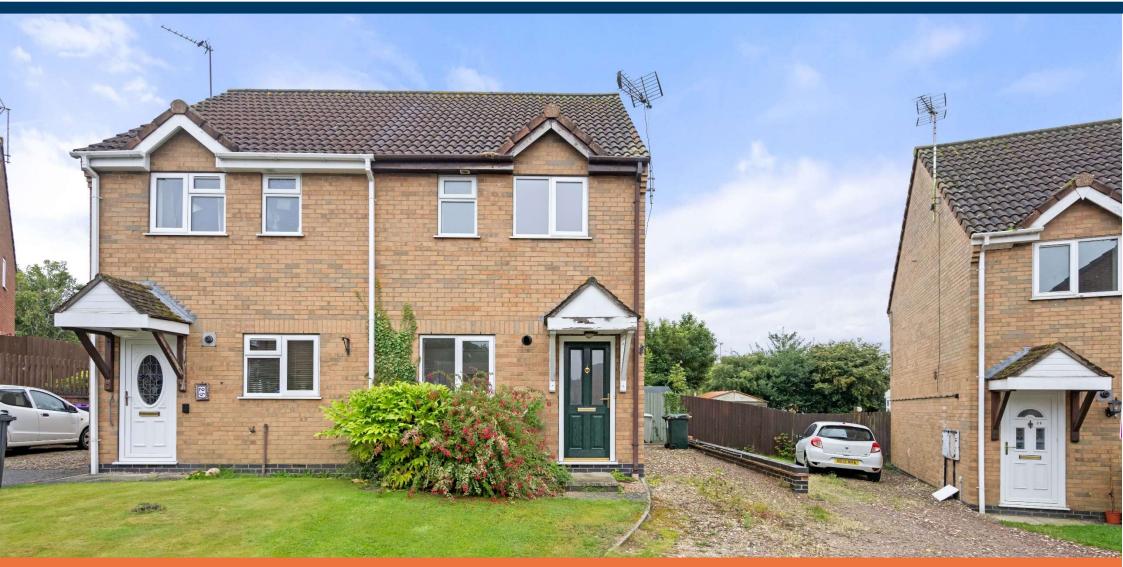

# **Key Features**

- Semi-detached house
- Two bedrooms
- Re-fitted kitchen & bathroom
- Driveway providing off-road parking
- Enclosed rear garden
- Re-decorated & new carpets
- EPC rating C

A semi-detached house at the end of a cul-de-sac and within walking distance to Spilsby town centre. The property has been updated recently with a new kitchen & bathroom, new carpets and has been decorated throughout. Having accommodation comprising: entrance hall, kitchen and lounge to ground floor. Two bedrooms and bathroom to first floor. Outside the property has a driveway to the side providing off-road parking and an enclosed garden to the rear. The property benefits from gas central heating and double glazing.

#### EXTERIOR

To the front of the property there is a lawned garden. A gravelled driveway extends down the side of the property and gives tandem parking for two cars. Gated access to the:

#### REAR GARDEN

Enclosed by timber fencing with a rear access gate and laid to lawn with borders. Having a paved patio and a garden shed.