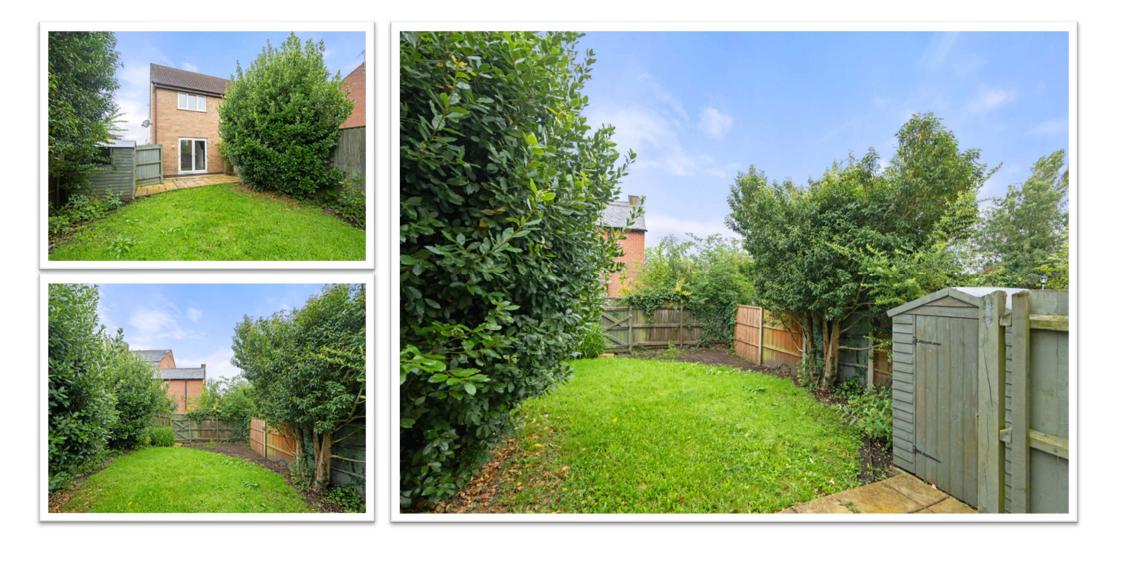

#### REAR GARDEN

Enclosed by timber fencing with a rear access gate and laid to lawn with borders. Having a paved patio and a garden shed.