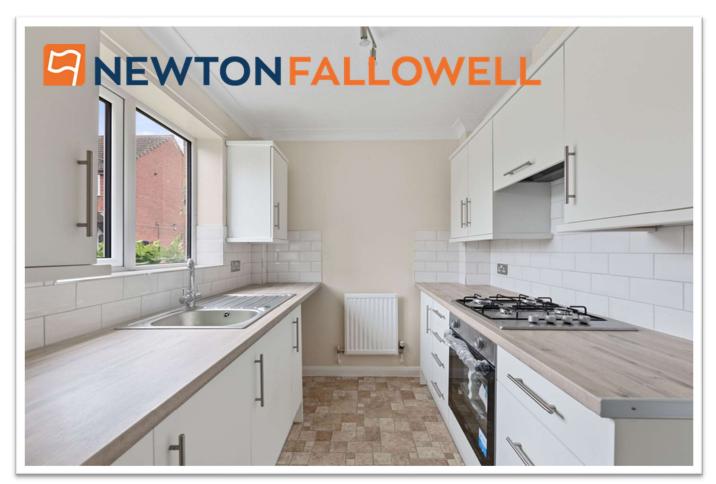

#### KITCHEN

#### 2.06m x 2.65m (6'10" x 8'8")

Having window to front elevation, coved ceiling, radiator and tile effect vinyl flooring. Fitted with a range of base & wall units with work surfaces & tiled splashbacks comprising: stainless steel sink with drainer & mixer tap inset to work surface, cupboards, space & plumbing for automatic washing machine under, cupboard housing gas fired boiler providing for both domestic hot water & heating over. Further work surface with inset gas hob, integrated electric oven, cupboard & drawers under, cupboards & concealed cooker hood over, space for upright fridge/freezer to side.