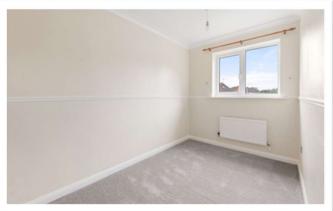

#### BEDROOM TWO 1.99m x 3.5m (6'6" x 11'6")

Having window to front elevation, coved ceiling, radiator and dado rail.