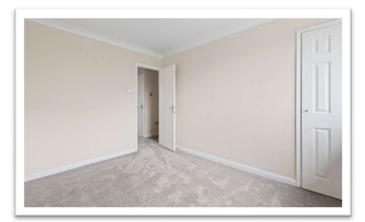

#### BEDROOM ONE

#### 2.8m x 3.54m (9'2" x 11'7")

Having window to rear elevation, coved ceiling, radiator and built-in cupboard.