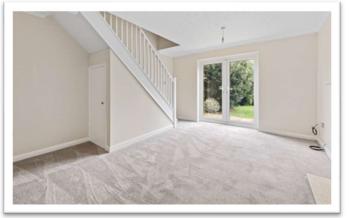

## 3.83m x 4.95m (12'7" x 16'2")

Having sliding doors to rear elevation & garden, coved ceiling, radiator, fireplace with marble back & hearth & wooden surround, staircase rising to first floor and understairs storage cupboard.