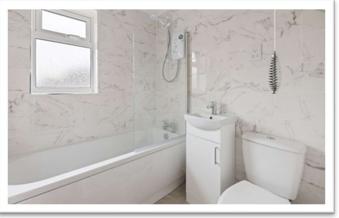

## BATHROOM

### 1.73m x 1.83m (5'8" x 6'0")

Having window to front elevation, coved ceiling, radiator, tiled walls, vinyl flooring and shaver point. Fitted with a suite comprising: panelled bath with electric shower fitting & anti-splash screen over, close coupled WC and hand basin with cupboard under.