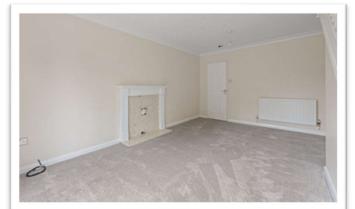

## 3.83m x 4.95m (12'7" x 16'2")

Having sliding doors to rear elevation & garden, coved ceiling, radiator, fireplace with marble back & hearth & wooden surround, staircase rising to first floor and understairs storage cupboard.