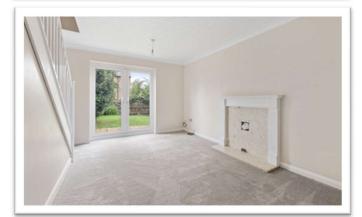

## 3.83m x 4.95m (12'7" x 16'2")

Having sliding doors to rear elevation & garden, coved ceiling, radiator, fireplace with marble back & hearth & wooden surround, staircase rising to first floor and understairs storage cupboard.