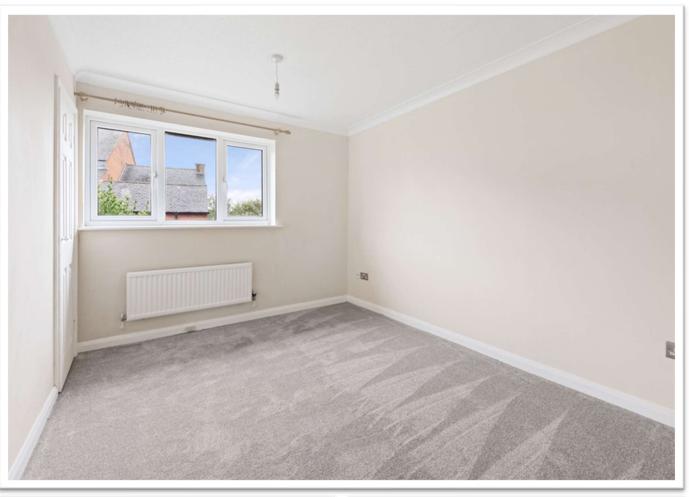

#### BEDROOM ONE

#### 2.8m x 3.54m (9'2" x 11'7")

Having window to rear elevation, coved ceiling, radiator and built-in cupboard.

#### BEDROOM TWO 1.99m x 3.5m (6'6" x 11'6")

Having window to front elevation, coved ceiling, radiator and dado rail.