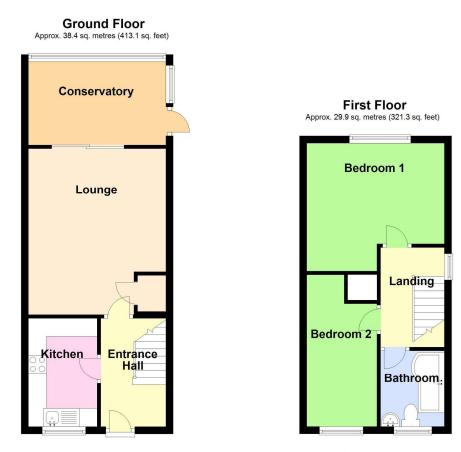

diator.

# BEDROOM TWO 3.86m x 1.77m (12'8" x 5'10")

Having window to front elevation, coved ceiling and radiator.

# BATHROOM 1.93m x 1.85m (6'4" x 6'1")

Having window to front elevation, radiator, vinyl flooring and extractor. Fitted with a suite comprising: shaped bath with shower fitting & anti-splash screen over, close coupled WC and hand basin inset to vanity unit with cupboard under.



#### EXTERIOR

To the front of the property there is a gravelled area which provides off-road parking and gated access leads to the:

### **REAR GARDEN**

Being enclosed by timber fencing. Majority gravelled for ease of maintenance and having a paved patio area, two garden sheds and summerhouse with glazed double doors to the front, wood flooring, bar area, light and power.











# Floorplan



Total area: approx. 68.2 sq. metres (734.5 sq. feet)

# SERVICES

The property has mains gas, electricity, water and drainage connected. Heating is via a gas fired boiler serving radiators and the property is double glazed. The current council tax is band B.

## VIEWING

By appointment with Newton Fallowell - telephone 01790 755222.

# AGENT'S NOTES

Please note these are draft particulars awaiting final approval from the vendor, therefore the contents within may be subject to change and must not be relied upon as an entirely accurate description of the property. Although these particulars are thought to be materially correct, their accuracy cannot be guaranteed and they do not form part of any contract.

These particulars are issued in good faith but do not constitute representations of