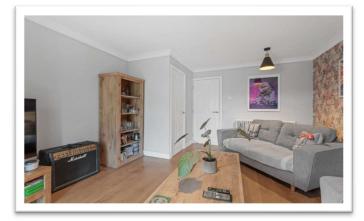

# LOUNGE 4.41m x 3.73m (14'6" x 12'2")

Having coved ceiling, radiator, oak flooring and understairs storage cupboard. Sliding doors to the: