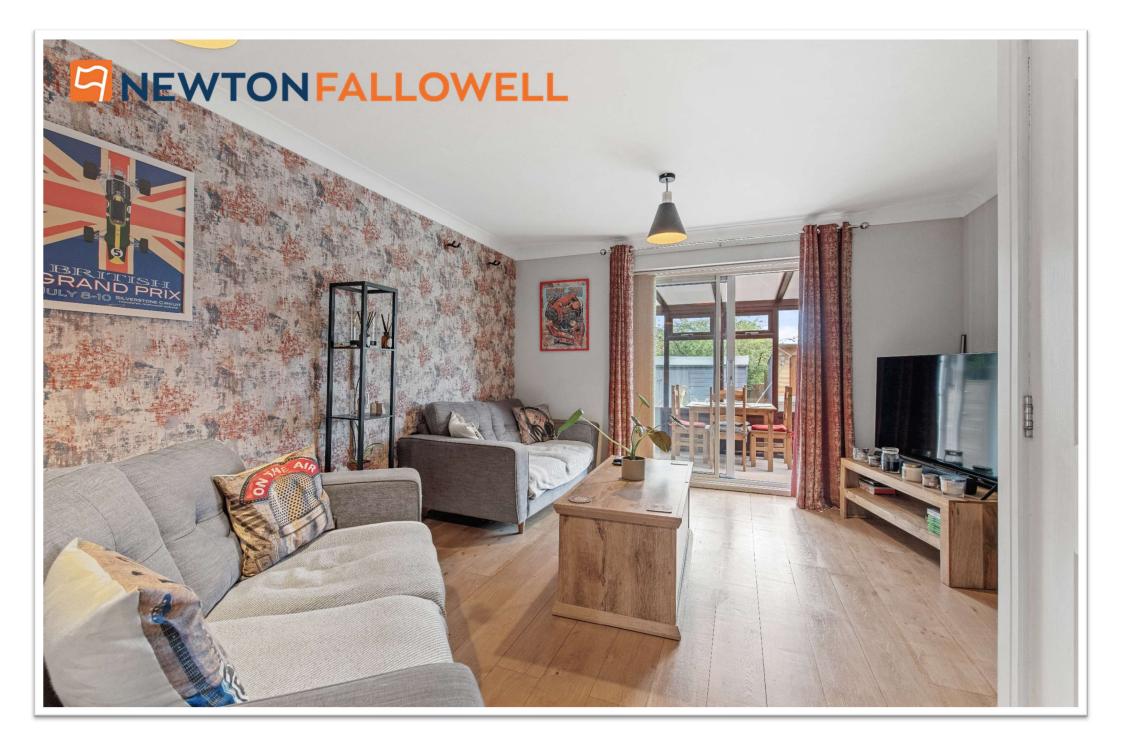

# LOUNGE 4.41m x 3.73m (14'6" x 12'2")

Having coved ceiling, radiator, oak flooring and understairs storage cupboard. Sliding doors to the:

#### CONSERVATORY 2.81m x 2.04m (9'2" x 6'8")

Of sealed unit double glazed uPVC frame construction with polycarbonate roof and part glazed door to side elevation & garden.