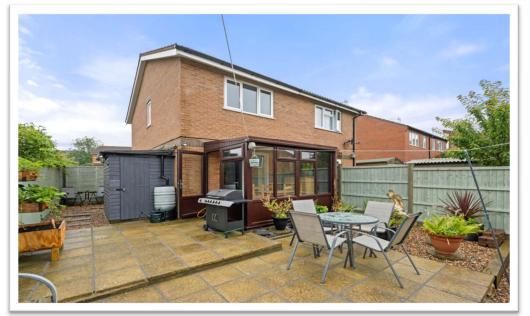

Having well presented accommodation comprising: entrance hall, kitchen, lounge and conservatory to ground floor. Two bedrooms and bathroom to first floor. Outside the property has off-road parking to the front and an enclosed garden to the rear. The property benefits from gas central heating and double glazing.

#### CONSERVATORY 2.81m x 2.04m (9'2" x 6'8")

Of sealed unit double glazed uPVC frame construction with polycarbonate roof and part glazed door to side elevation & garden.

#### EXTERIOR

To the front of the property there is a gravelled area which provides off-road parking and gated access leads to the:

### **REAR GARDEN**

Being enclosed by timber fencing. Majority gravelled for ease of maintenance and having a paved patio area, two garden sheds and summerhouse with glazed double doors to the front, wood flooring, bar area, light and power.