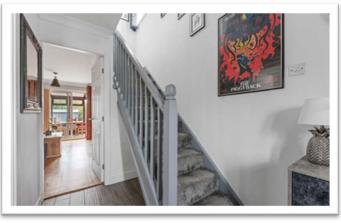

## ENTRANCE HALL

Having coved ceiling, radiator, wood effect tiled floor and staircase rising to first floor.

# FIRST FLOOR LANDING

Having window to side elevation, coved ceiling and built-in cupboard.