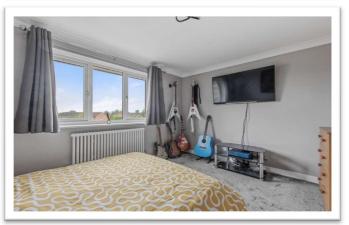

# BEDROOM ONE

# 3.75m x 3.01m (12'4" x 9'11")

Having window to rear elevation, coved ceiling and radiator.

# BEDROOM TWO 3.86m x 1.77m (12'8" x 5'10")

Having window to front elevation, coved ceiling and radiator.