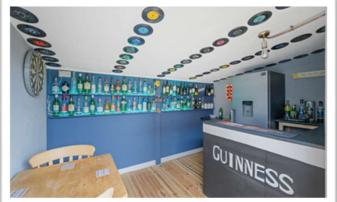

A semi-detached house in a popular location within walking distance to the town centre. The property has been updated by the current owners, has been decorated throughout and has a new gas boiler, a re-fitted kitchen and new flooring in the bathroom. The driveway has been gravelled and a summerhouse with bar area has been added to the rear garden.

### **REAR GARDEN**

Being enclosed by timber fencing. Majority gravelled for ease of maintenance and having a paved patio area, two garden sheds and summerhouse with glazed double doors to the front, wood flooring, bar area, light and power.