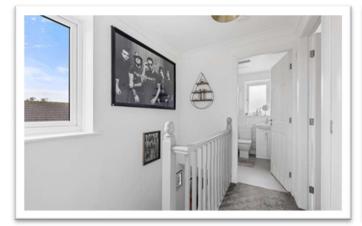

# FIRST FLOOR LANDING

Having window to side elevation, coved ceiling and built-in cupboard.