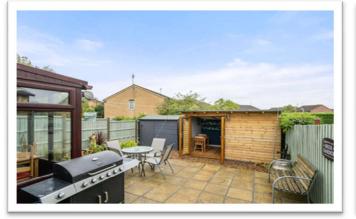

### **REAR GARDEN**

Being enclosed by timber fencing. Majority gravelled for ease of maintenance and having a paved patio area, two garden sheds and summerhouse with glazed double doors to the front, wood flooring, bar area, light and power.