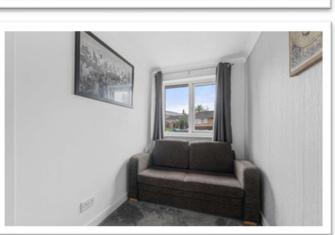

# BEDROOM ONE

# 3.75m x 3.01m (12'4" x 9'11")

Having window to rear elevation, coved ceiling and radiator.