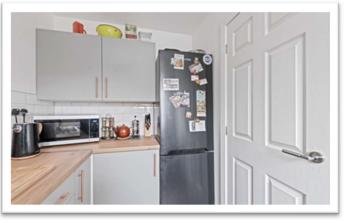

# KITCHEN

# 2.96m x 1.83m (9'8" x 6'0")

Having window to front elevation, radiator and wood effect tiled floor. Work surface with tiled splashback, inset composite sink with drainer & mixer tap, cupboard, space & plumbing for automatic washing machine under, gas fired boiler providing for both domestic hot water & heating over. Work surface return with inset gas hob, integrated electric oven, cupboards & drawers under, cooker hood over. Further work surface return with cupboard under, cupboards over and space for upright fridge/freezer to side.