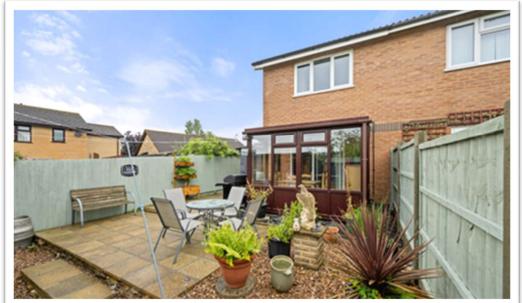

### **REAR GARDEN**

Being enclosed by timber fencing. Majority gravelled for ease of maintenance and having a paved patio area, two garden sheds and summerhouse with glazed double doors to the front, wood flooring, bar area, light and power.