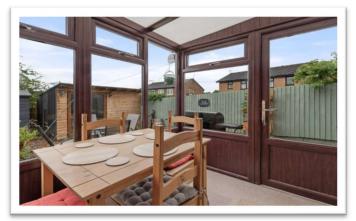

#### CONSERVATORY 2.81m x 2.04m (9'2" x 6'8")

Of sealed unit double glazed uPVC frame construction with polycarbonate roof and part glazed door to side elevation & garden.