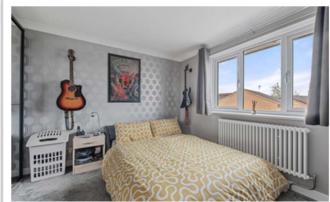

# BEDROOM ONE

# 3.75m x 3.01m (12'4" x 9'11")

Having window to rear elevation, coved ceiling and radiator.

# BEDROOM TWO 3.86m x 1.77m (12'8" x 5'10")

Having window to front elevation, coved ceiling and radiator.