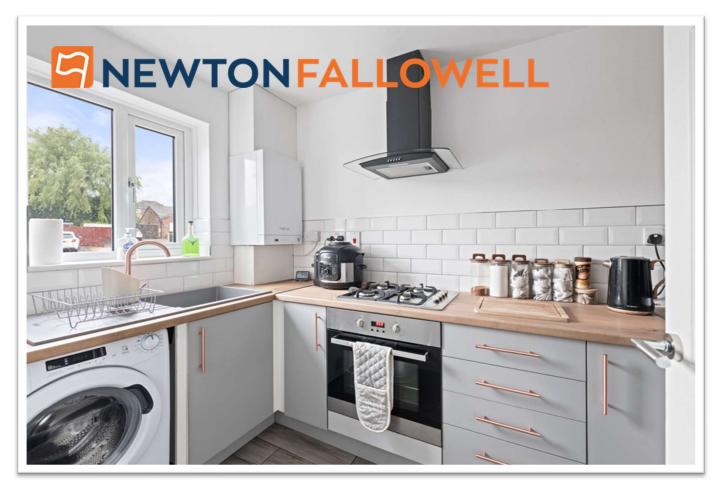

# KITCHEN

# 2.96m x 1.83m (9'8" x 6'0")

Having window to front elevation, radiator and wood effect tiled floor. Work surface with tiled splashback, inset composite sink with drainer & mixer tap, cupboard, space & plumbing for automatic washing machine under, gas fired boiler providing for both domestic hot water & heating over. Work surface return with inset gas hob, integrated electric oven, cupboards & drawers under, cooker hood over. Further work surface return with cupboard under, cupboards over and space for upright fridge/freezer to side.