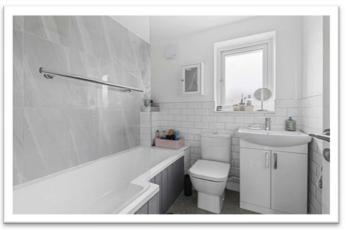

# BATHROOM 1.93m x 1.85m (6'4" x 6'1")

Having window to front elevation, radiator, vinyl flooring and extractor. Fitted with a suite comprising: shaped bath with shower fitting & anti-splash screen over, close coupled WC and hand basin inset to vanity unit with cupboard under.