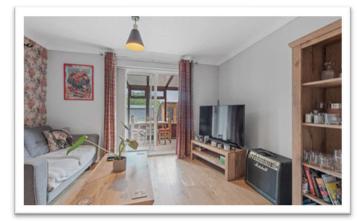

# LOUNGE 4.41m x 3.73m (14'6" x 12'2")

Having coved ceiling, radiator, oak flooring and understairs storage cupboard. Sliding doors to the: