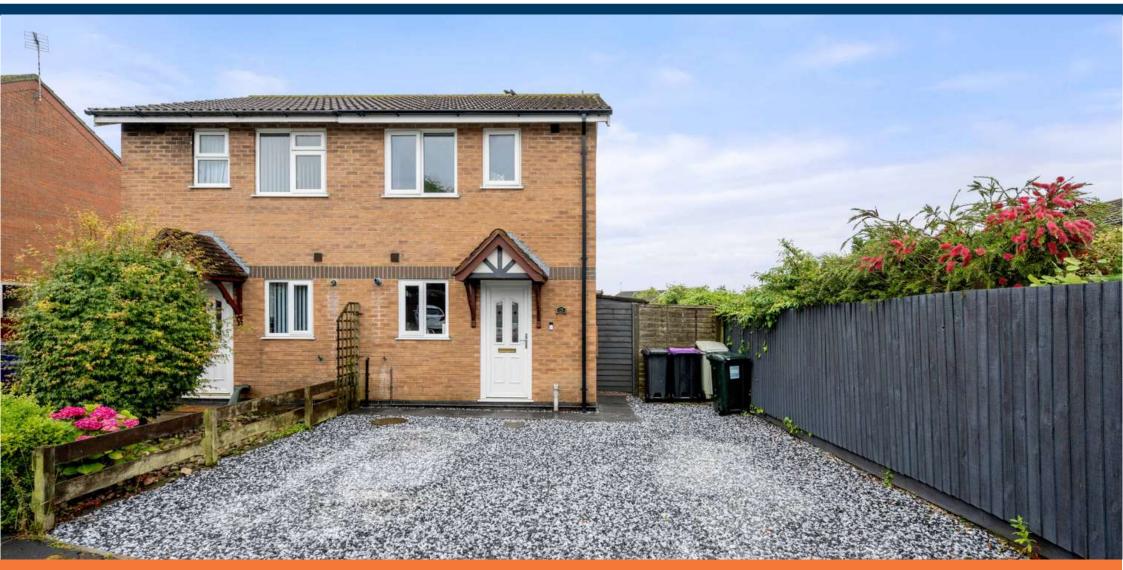

A semi-detached house in a popular location within walking distance to the town centre. The property has been updated by the current owners, has been decorated throughout and has a new gas boiler, a re-fitted kitchen and new flooring in the bathroom. The driveway has been gravelled and a summerhouse with bar area has been added to the rear garden.

Having well presented accommodation comprising: entrance hall, kitchen, lounge and conservatory to ground floor. Two bedrooms and bathroom to first floor. Outside the property has off-road parking to the front and an enclosed garden to the rear. The property benefits from gas central heating and double glazing.

#### EXTERIOR

To the front of the property there is a gravelled area which provides off-road parking and gated access leads to the:

### **REAR GARDEN**

Being enclosed by timber fencing. Majority gravelled for ease of maintenance and having a paved patio area, two garden sheds and summerhouse with glazed double doors to the front, wood flooring, bar area, light and power.