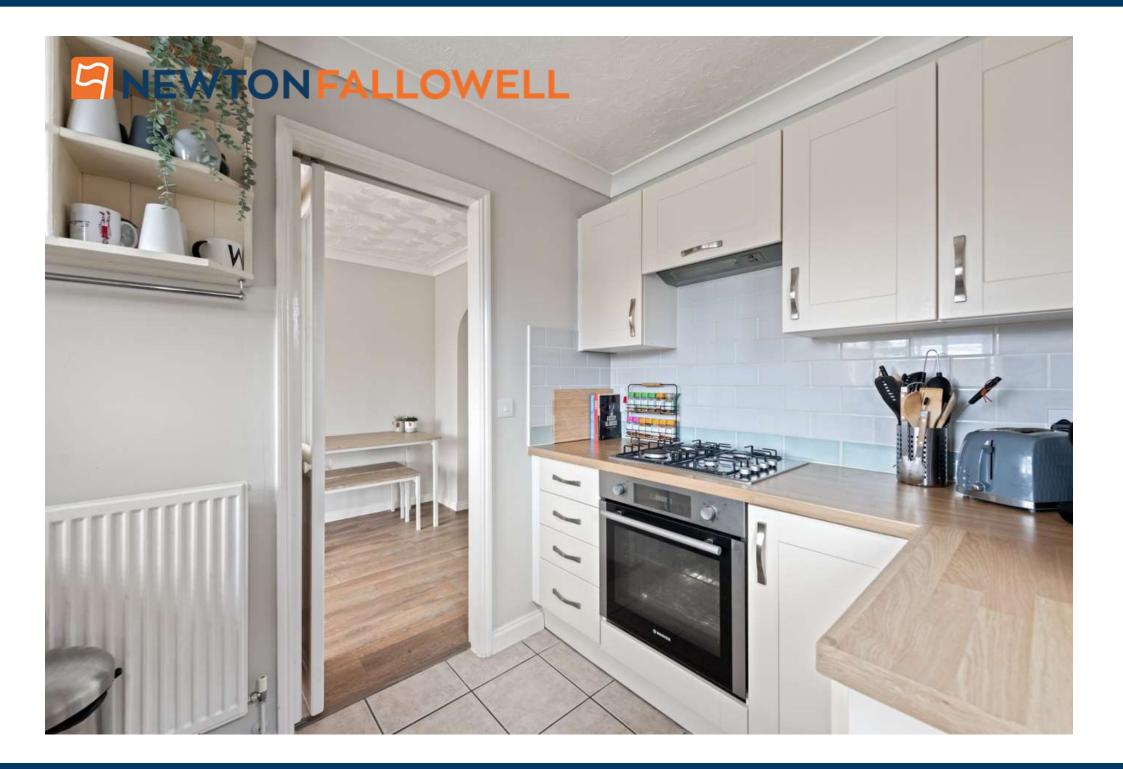

# KITCHEN

#### 2.91m x 2.06m (9'6" x 6'10")

Having window to rear elevation, part glazed door to side elevation, coved ceiling, radiator and tiled floor. Fitted with a range of base & wall units with work surfaces & tiled splashbacks comprising: stainless steel sink with drainer & mixer tap inset to work surface, cupboards, space & plumbing for automatic washing machine under, cupboard housing gas fired boiler providing for both domestic hot water & heating over. Further work surface with inset gas hob, integrated electric oven, cupboard & drawers under, cupboards & concealed cooker hood over. Work surface return with cupboard under.