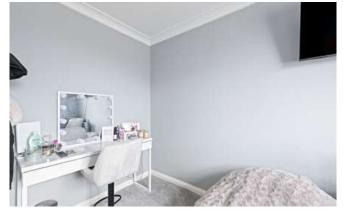

# BEDROOM ONE

3.24m x 2.53m (10'7" x 8'4") Having window to rear elevation, coved ceiling, radiator and built-in wardrobe with sliding doors.

# BEDROOM TWO

#### 3.28m x 2.22m (10'10" x 7'4")

Having window to front elevation, coved ceiling and radiator.