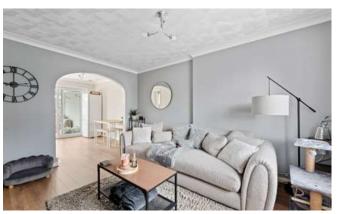

# LOUNGE

### 4.32m x 3.46m (14'2" x 11'5")

Having window to front elevation, coved ceiling, radiator, laminate flooring and television aerial connection point. Archway through to the dining room and door to the: