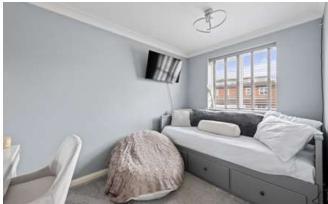

# BEDROOM ONE

3.24m x 2.53m (10'7" x 8'4") Having window to rear elevation, coved ceiling, radiator and built-in wardrobe with sliding doors.

# BEDROOM TWO

#### 3.28m x 2.22m (10'10" x 7'4")

Having window to front elevation, coved ceiling and radiator.