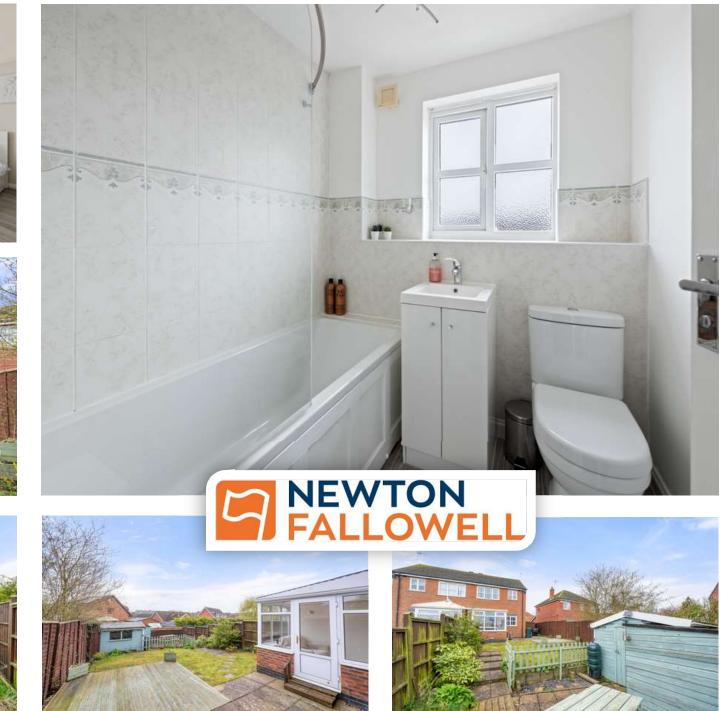

# BATHROOM

### 1.83m x 1.80m (6'0" x 5'11")

Having window to rear elevation, radiator, part tiled walls and extractor. Fitted with a white suite comprising: panelled bath with shower attachment & anti-splash screen over, close coupled WC and hand basin with cupboard under.