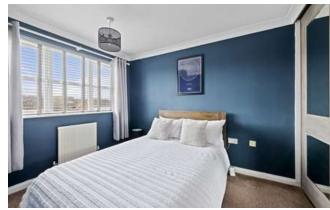

# BEDROOM ONE

3.24m x 2.53m (10'7" x 8'4") Having window to rear elevation, coved ceiling, radiator and built-in wardrobe with sliding doors.

# BEDROOM TWO

#### 3.28m x 2.22m (10'10" x 7'4")

Having window to front elevation, coved ceiling and radiator.

### BEDROOM THREE 2.37m x 2.14m (7'10" x 7'0")

Having window to front elevation, coved ceiling, radiator and built-in wardrobe.