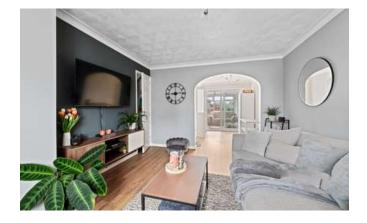

# LOUNGE

### 4.32m x 3.46m (14'2" x 11'5")

Having window to front elevation, coved ceiling, radiator, laminate flooring and television aerial connection point. Archway through to the dining room and door to the: