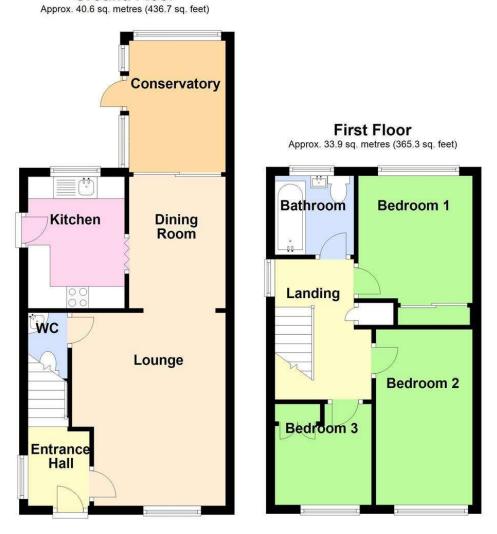

# Key Features

- Semi-detached house
- Three bedrooms
- Lounge & dining room
- Conservatory
- Cloakroom & bathroom
- Off-road parking to front
- Enclosed rear garden
- EPC rating C NO CHAIN

A semi-detached house in a popular residential location close to Spilsby Town Centre. Having accommodation comprising: entrance hall, lounge, cloakroom, dining room, conservatory and kitchen to ground floor. Three bedrooms and bathroom to first floor. Outside the property has off-road parking to the front and an enclosed garden to the rear. The property benefits from gas central heating and double glazing. NO CHAIN

# **ENTRANCE HALL**

Having window to side elevation, radiator, telephone connection point and staircase rising to first floor.

# LOUNGE

### 4.32m x 3.46m (14'2" x 11'5")

Having window to front elevation, coved ceiling, radiator, laminate flooring and television aerial connection point. Archway through to the dining room and door to the:

### DINING ROOM 2.91m x 2.26m (9'6" x 7'5")

Having coved ceiling, radiator and laminate flooring. Folding door to the kitchen and sliding doors to the:

# CONSERVATORY

### 2.74m x 2.06m (9'0" x 6'9")

Of sealed unit double glazed uPVC frame construction on brick walls with polycarbonate roof. Having part glazed door to garden, radiator, tiled floor and wall light points.

# KITCHEN

#### 2.91m x 2.06m (9'6" x 6'10")

Having window to rear elevation, part glazed door to side elevation, coved ceiling, radiator and tiled floor. Fitted with a range of base & wall units with work surfaces & tiled splashbacks comprising: stainless steel sink with drainer & mixer tap inset to work surface, cupboards, space & plumbing for automatic washing machine under, cupboard housing gas fired boiler providing for both domestic hot water & heating over. Further work surface with inset gas hob, integrated electric oven, cupboard & drawers under, cupboards & concealed cooker hood over. Work surface return with cupboard under.

### FIRST FLOOR LANDING

Having window to side elevation, coved ceiling and built-in airing cupboard.

# BEDROOM ONE

3.24m x 2.53m (10'7" x 8'4") Having window to rear elevation, coved ceiling, radiator and built-in wardrobe with sliding doors.

# BEDROOM TWO

#### 3.28m x 2.22m (10'10" x 7'4")

Having window to front elevation, coved ceiling and radiator.

### BEDROOM THREE 2.37m x 2.14m (7'10" x 7'0")

Having window to front elevation, coved ceiling, radiator and built-in wardrobe.

# BATHROOM

### 1.83m x 1.80m (6'0" x 5'11")

Having window to rear elevation, radiator, part tiled walls and extractor. Fitted with a white suite comprising: panelled bath with shower attachment & anti-splash screen over, close coupled WC and hand basin with cupboard under.