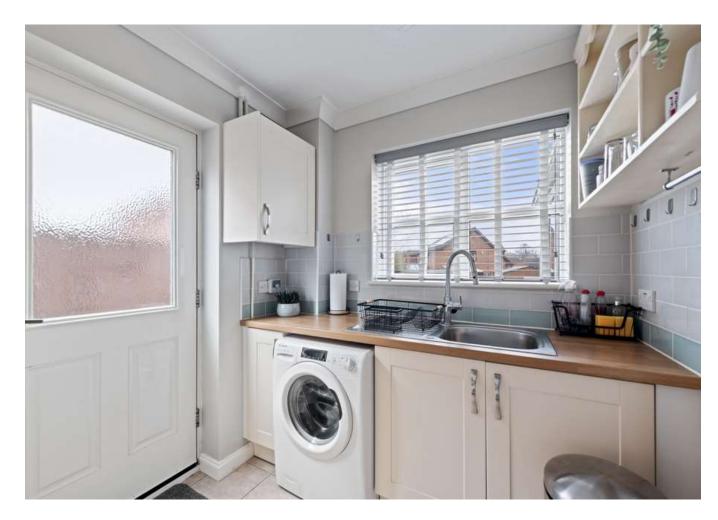

# KITCHEN

#### 2.91m x 2.06m (9'6" x 6'10")

Having window to rear elevation, part glazed door to side elevation, coved ceiling, radiator and tiled floor. Fitted with a range of base & wall units with work surfaces & tiled splashbacks comprising: stainless steel sink with drainer & mixer tap inset to work surface, cupboards, space & plumbing for automatic washing machine under, cupboard housing gas fired boiler providing for both domestic hot water & heating over. Further work surface with inset gas hob, integrated electric oven, cupboard & drawers under, cupboards & concealed cooker hood over. Work surface return with cupboard under.