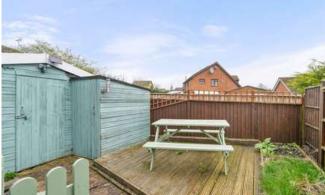

### EXTERIOR

To the front of the property there is a slate chipped garden. A driveway provides off-road parking and there is gated access to the:

# **REAR GARDEN**

Having a paved patio, decked area, lawned garden with borders, paved footpath to a further decked area with garden shed.