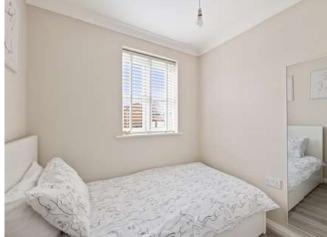

### BEDROOM THREE 2.37m x 2.14m (7'10" x 7'0")

Having window to front elevation, coved ceiling, radiator and built-in wardrobe.