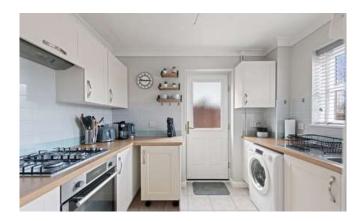

# KITCHEN

#### 2.91m x 2.06m (9'6" x 6'10")

Having window to rear elevation, part glazed door to side elevation, coved ceiling, radiator and tiled floor. Fitted with a range of base & wall units with work surfaces & tiled splashbacks comprising: stainless steel sink with drainer & mixer tap inset to work surface, cupboards, space & plumbing for automatic washing machine under, cupboard housing gas fired boiler providing for both domestic hot water & heating over. Further work surface with inset gas hob, integrated electric oven, cupboard & drawers under, cupboards & concealed cooker hood over. Work surface return with cupboard under.