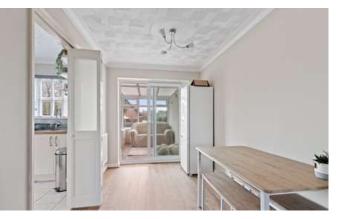

# CONSERVATORY

### 2.74m x 2.06m (9'0" x 6'9")

Of sealed unit double glazed uPVC frame construction on brick walls with polycarbonate roof. Having part glazed door to garden, radiator, tiled floor and wall light points.

# KITCHEN

#### 2.91m x 2.06m (9'6" x 6'10")

Having window to rear elevation, part glazed door to side elevation, coved ceiling, radiator and tiled floor. Fitted with a range of base & wall units with work surfaces & tiled splashbacks comprising: stainless steel sink with drainer & mixer tap inset to work surface, cupboards, space & plumbing for automatic washing machine under, cupboard housing gas fired boiler providing for both domestic hot water & heating over. Further work surface with inset gas hob, integrated electric oven, cupboard & drawers under, cupboards & concealed cooker hood over. Work surface return with cupboard under.