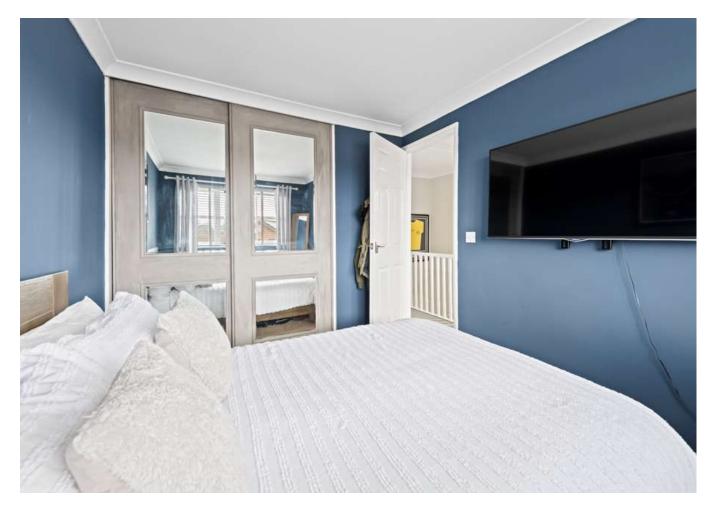

# BEDROOM ONE

3.24m x 2.53m (10'7" x 8'4") Having window to rear elevation, coved ceiling, radiator and built-in wardrobe with sliding doors.

# BEDROOM TWO

#### 3.28m x 2.22m (10'10" x 7'4")

Having window to front elevation, coved ceiling and radiator.

### BEDROOM THREE 2.37m x 2.14m (7'10" x 7'0")

Having window to front elevation, coved ceiling, radiator and built-in wardrobe.