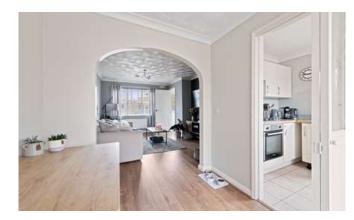

# LOUNGE

### 4.32m x 3.46m (14'2" x 11'5")

Having window to front elevation, coved ceiling, radiator, laminate flooring and television aerial connection point. Archway through to the dining room and door to the:

### DINING ROOM 2.91m x 2.26m (9'6" x 7'5")

Having coved ceiling, radiator and laminate flooring. Folding door to the kitchen and sliding doors to the: