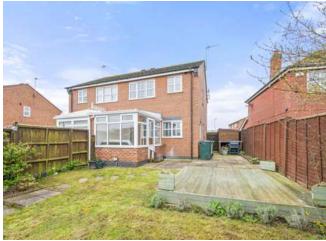

### EXTERIOR

To the front of the property there is a slate chipped garden. A driveway provides off-road parking and there is gated access to the:

# **REAR GARDEN**

Having a paved patio, decked area, lawned garden with borders, paved footpath to a further decked area with garden shed.