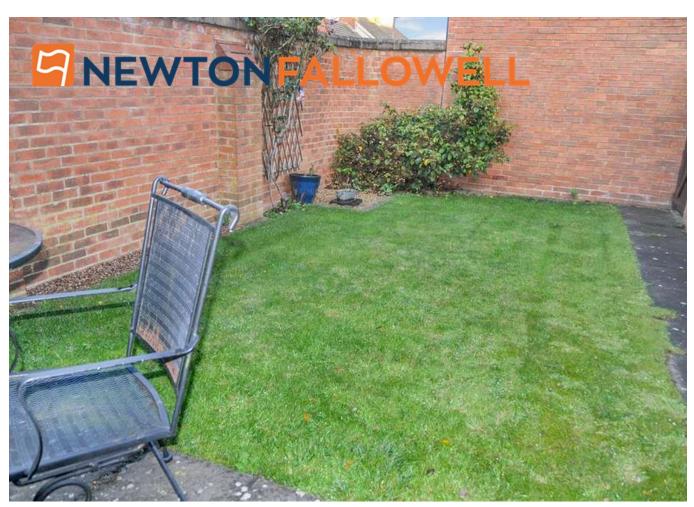

#### **GENERAL**

The property possesses a small garden area to the front, to the rear a sheltered part walled garden of lawn and has one dedicated car parking space.