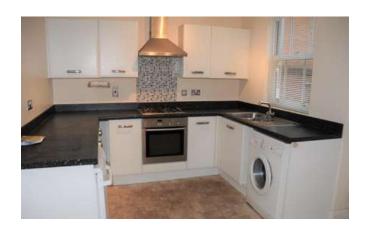

#### **BREAKFAST KITCHEN**

4.29m x 2.74m (14.1ft x 9ft)

With one and a half bowl stainless steel single drainer sink unit and cupboard under, return laminate worktop and cupboard under, Neff oven, separate hob and filter hood over, radiator and double glazed window and door.