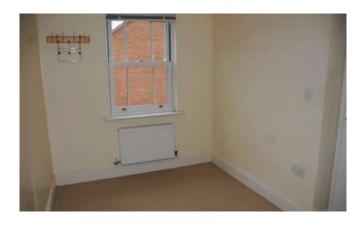

#### **BEDROOM ONE**

3.28m x 3.07m (10.8ft x 10.1ft)

With built in wardrobe, radiator and double glazed window.

#### **BEDROOM TWO**

3.51m x 2.11m (11.5ft x 6.9ft)

With radiator and double glazed window.