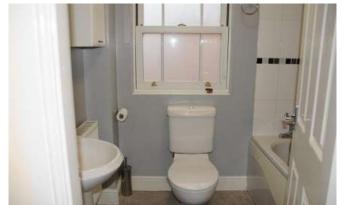

#### **BATHROOM**

With panelled bath with shower over, pedestal wash basin, low flush WC, radiator and double glazed window.