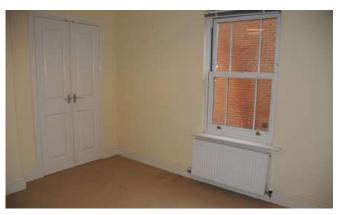

#### **BEDROOM ONE**

3.28m x 3.07m (10.8ft x 10.1ft)

With built in wardrobe, radiator and double glazed window.

#### **BEDROOM TWO**

3.51m x 2.11m (11.5ft x 6.9ft)

With radiator and double glazed window.