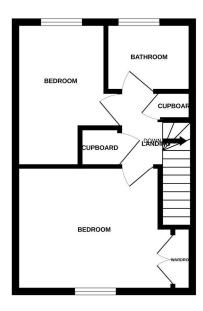

### Floorplan

**GROUND FLOOR** 

1ST FLOOR

White every attempt has been made to ensure the accuracy of the floorplan contained here, measurements of doors, windows, nooms and any other items are approximate and no responsibility to taken for any error, prospective purchaser. The services, systems and applicance shown have not been tested and no guarantee as to their operability or efficiency can be given.

#### **BEDROOM ONE**

3.28m x 3.07m (10.8ft x 10.1ft)

With built in wardrobe, radiator and double glazed window.

#### **BEDROOM TWO**

3.51m x 2.11m (11.5ft x 6.9ft)

With radiator and double glazed window.

#### **BATHROOM**

With panelled bath with shower over, pedestal wash basin, low flush WC, radiator and double glazed window.

#### STAIRS TO LANDING

With linen cupboard and boiler cupboard with wall mounted gas central heating boiler.