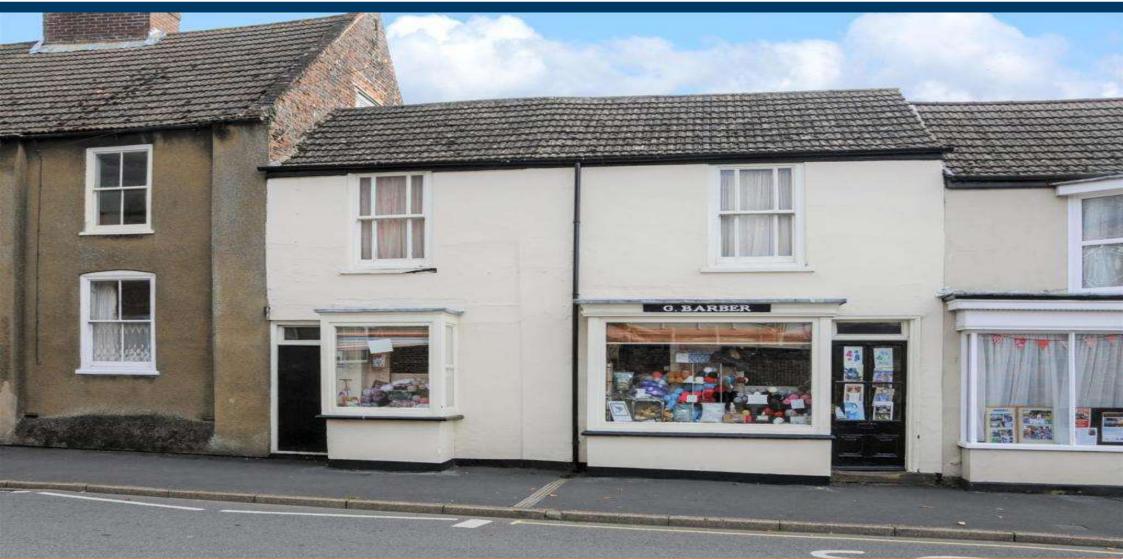

# **NEWTONFALLOWELL**

The Wool Shop, 5 Halton Road, Spilsby, PE23 5JZ

### **Key Features**

- NO CHAIN
- Possible conversion
- Located close to town centre
- Currently commercial property
- Garden
- EPC rating D

This town property is a building of great charm and character. It is being offered for sale as a result of the owners retirement. The building could create a delightful town residence subject to planning consent. To the rear of the property is a sheltered garden area which at present is rather overgrown. SHOP 4.27m x 4.27m (14ft x 14ft) With built-in cupboard.