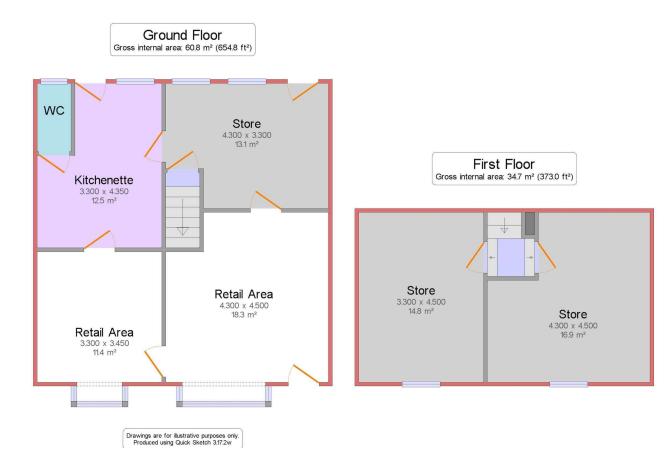

### **Key Features**

- NO CHAIN
- Possible conversion
- Located close to town centre
- Currently commercial property
- Garden
- EPC rating D

This town property is a building of great charm and character. It is being offered for sale as a result of the owners retirement. The building could create a delightful town residence subject to planning consent. To the rear of the property is a sheltered garden area which at present is rather overgrown. SHOP 4.27m x 4.27m (14ft x 14ft) With built-in cupboard.

SHOP TWO 3.28m x 3.5m (10.8ft x 11.5ft)

STORE 3.3m x 4.32m (10.8ft x 14.2ft) With stairs off.

#### BACK ROOM 4.37m x 2.92m (14.3ft x 9.6ft)

(max. L-shaped) With stainless steel single drainer sink unit and tiled fireplace with hearth.

CLOAKROOM With low flush WC.

FIRST FLOOR STORE ONE 4.39m x 4.22m (14.4ft x 13.8ft) (max. L-shaped) with cast iron fireplace.

#### FIRST FLOOR STORE TWO 4.42m x 3.33m (14.5ft x 10.9ft)

## Floorplan

Newton Fallowell Spilsby

01790 755222 spilsby@newtonfallowell.co.uk