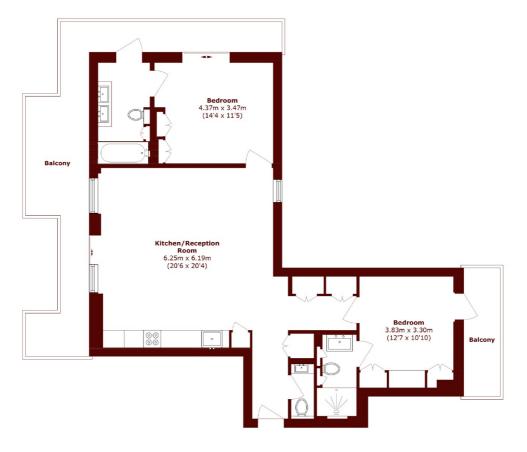

## MARSHOPARSONS

Total area (approx.): 88.6 sq. m (953.6 sq. ft) Balcony area (approx.): 30.7 sq. m (330.4 sq. ft)

Marsh & Parsons Marsh & Parsons 27 Parkway, London, NW1 7PN

020 7244 2200

We aim to make our particulars both accurate and reliable. However, they are not guaranteed; nor do they form part of an offer or contract. If you require clarification on any points then please contact us, especially if you're traveling some distance to view. Please note that appliances and heating systems have not been tested and therefore no warranties can be given as to their good working order.