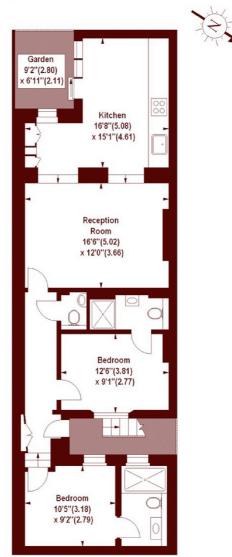

## Albert Street, NW1 APPROX. GROSS INTERNAL FLOOR AREA 812 SQFT / 75.43 SQM

LOWER GROUND FLOOR

The floor plan is not to scale and measurements and areas shown are approximate and therefore should be used for illustrative purposes only. The plan has been prepared in accordance with the RICS code of Measuring Practice and whilst we have confidence in the information produced, it must be not be relied on. If there is any aspect of particular importance, you should carry out or commission your own inspection of the property. Copyright of FeaturePRO.