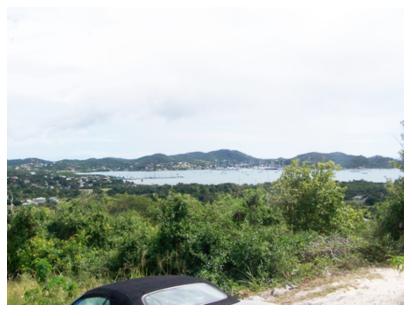

## BUILDING PLOT, HORSFORD HILL, FALMOUTH, ANTIGUA

**PRICE US\$295,000** 

A half acre building plot located in a prime position overlooking Antigua's major yachting harbour of Falmouth.

The plot is several hundred feet up on the hillside above Falmouth Harbour benefits from prevailing and the breezes. It also has access roads at both the top and bottom of the plot.

The land slopes at about 30 degrees but has been levelled in an area where a house was once constructed.

Falmouth is only five minutes drive and English Harbour about ten minutes away. Paved roads lead all the way to the site and electricity and water are adjacent to the plot. Both the capital of St. John's and the international airport are only 20 minutes away. Some of the best beaches in Antigua are only a few minutes away.