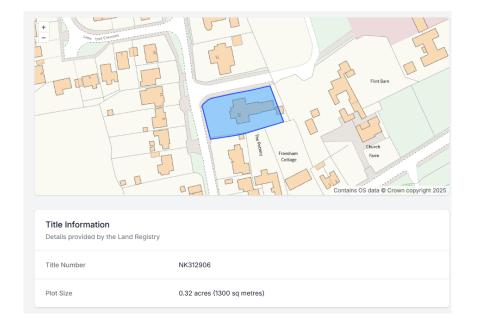

FIVE DOUBLE BEDROOMS 15'10 KITCHEN / BREAKFAST ROOM | 18' DINING ROOM | 11'9 STUDY | 22'5 LOUNGE | UTILITY | 18'6 MASTER BEDROOM WITH EN-SUITE | ONE BEDROOM UPSTAIRS WITH ITS OWN 14'2 BATHROOM | 1/3 ARCE PLOT (STMS) | DOWNSTAIRS BATHROOM | DOUBLE GARAGE | NO ONWARD CHAIN!!! GUIDE PRICE £600,000 - £650,000