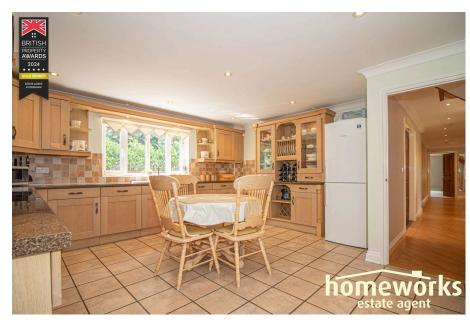

## Station Road, Little Fransham, Dereham, NR19 2JJ Guide Price £600,000

- \*\* FIVE DOUBLE BEDROOMS 15'10 KITCHEN / & NO ONWARD CHAIN \*\*
  - **BREAKFAST ROOM**
- 18' DINING ROOM

• 11'9 STUDY

• 22'5 LOUNGE

FIVE DOUBLE BEDROOMS 15'10 KITCHEN / BREAKFAST ROOM | 18' DINING ROOM | 11'9 STUDY | 22'5 LOUNGE | UTILITY | 18'6 MASTER BEDROOM WITH EN-SUITE | ONE BEDROOM UPSTAIRS WITH ITS OWN 14'2 BATHROOM | 1/3 ARCE PLOT (STMS) | DOWNSTAIRS BATHROOM | DOUBLE GARAGE | NO ONWARD CHAIN!!! GUIDE PRICE £600,000 - £650,000