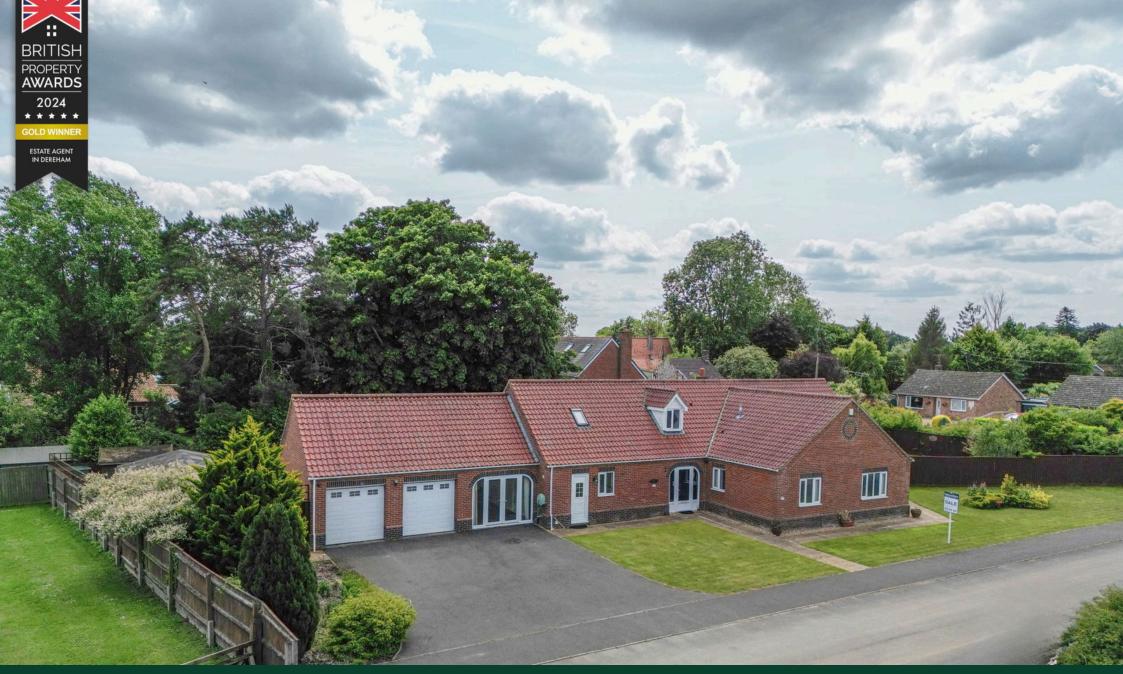

## Station Road, Little Fransham, Dereham, NR19 2JJ Guide Price £600,000

- \*\* FIVE DOUBLE BEDROOMS 15'10 KITCHEN / & NO ONWARD CHAIN \*\*
  - **BREAKFAST ROOM**
- 18' DINING ROOM

• 11'9 STUDY

• 22'5 LOUNGE

- UTILITY
- 18'6 MASTER BEDROOM WITH 11' EN-SUITE
- DOWNSTAIRS FAMILY **BATHROOM**
- ONE BEDROOM UPSTAIRS WITH ITS OWN 14' **BATHROOM**
- \*\* GUIDE PRICE £600,000 -£650,000 \*\* EARLY VIEWING IS STRONGLY ADVISED

FIVE DOUBLE BEDROOMS 15'10 KITCHEN / BREAKFAST ROOM | 18' DINING ROOM | 11'9 STUDY | 22'5 LOUNGE | UTILITY | 18'6 MASTER BEDROOM WITH EN-SUITE | ONE BEDROOM UPSTAIRS WITH ITS OWN 14'2 BATHROOM | 1/3 ARCE PLOT (STMS) | DOWNSTAIRS BATHROOM | DOUBLE GARAGE | NO ONWARD CHAIN!!! GUIDE PRICE £600,000 - £650,000