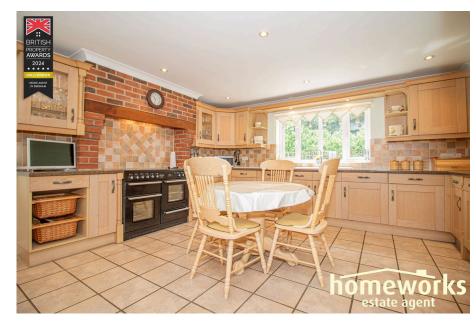

## Station Road, Little Fransham, Dereham, NR19 2JJ Guide Price £600,000

- \*\* FIVE DOUBLE BEDROOMS 15'10 KITCHEN / & NO ONWARD CHAIN \*\*
  - **BREAKFAST ROOM**
- 18' DINING ROOM

• 11'9 STUDY

• 22'5 LOUNGE

FIVE DOUBLE BEDROOMS 15'10 KITCHEN / BREAKFAST ROOM | 18' DINING ROOM | 11'9 STUDY | 22'5 LOUNGE | UTILITY | 18'6 MASTER BEDROOM WITH EN-SUITE | ONE BEDROOM UPSTAIRS WITH ITS OWN 14'2 BATHROOM | 1/3 ARCE PLOT (STMS) | DOWNSTAIRS BATHROOM | DOUBLE GARAGE | NO ONWARD CHAIN!!! GUIDE PRICE £600,000 - £650,000