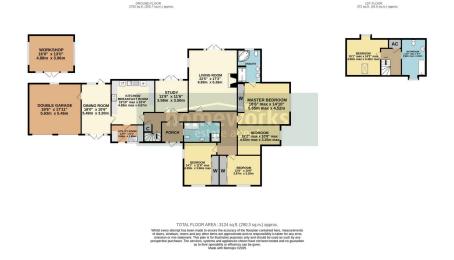

## Station Road, Little Fransham, Dereham, NR19 2JJ Guide Price £600,000

- \*\* FIVE DOUBLE BEDROOMS 15'10 KITCHEN / & NO ONWARD CHAIN \*\*
  - **BREAKFAST ROOM**
- 18' DINING ROOM

• 11'9 STUDY

• 22'5 LOUNGE

- UTILITY
- 18'6 MASTER BEDROOM WITH 11' EN-SUITE
- DOWNSTAIRS FAMILY **BATHROOM**
- ONE BEDROOM UPSTAIRS WITH ITS OWN 14' **BATHROOM**
- \*\* GUIDE PRICE £600,000 -£650,000 \*\* EARLY VIEWING IS STRONGLY ADVISED

FIVE DOUBLE BEDROOMS 15'10 KITCHEN / BREAKFAST ROOM | 18' DINING ROOM | 11'9 STUDY | 22'5 LOUNGE | UTILITY | 18'6 MASTER BEDROOM WITH EN-SUITE | ONE BEDROOM UPSTAIRS WITH ITS OWN 14'2 BATHROOM | 1/3 ARCE PLOT (STMS) | DOWNSTAIRS BATHROOM | DOUBLE GARAGE | NO ONWARD CHAIN!!! GUIDE PRICE £600,000 - £650,000