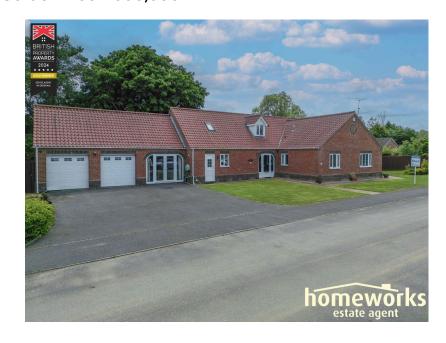

## Station Road, Little Fransham, Dereham, NR19 2JJ Guide Price £600,000

- \*\* FIVE DOUBLE BEDROOMS 15'10 KITCHEN / & NO ONWARD CHAIN \*\*
  - **BREAKFAST ROOM**
- 18' DINING ROOM

• 11'9 STUDY

• 22'5 LOUNGE

- UTILITY
- 18'6 MASTER BEDROOM WITH 11' EN-SUITE
- DOWNSTAIRS FAMILY **BATHROOM**
- ONE BEDROOM UPSTAIRS WITH ITS OWN 14' **BATHROOM**
- \*\* GUIDE PRICE £600,000 -£650,000 \*\* EARLY VIEWING IS STRONGLY ADVISED

FIVE DOUBLE BEDROOMS 15'10 KITCHEN / BREAKFAST ROOM | 18' DINING ROOM | 11'9 STUDY | 22'5 LOUNGE | UTILITY | 18'6 MASTER BEDROOM WITH EN-SUITE | ONE BEDROOM UPSTAIRS WITH ITS OWN 14'2 BATHROOM | 1/3 ARCE PLOT (STMS) | DOWNSTAIRS BATHROOM | DOUBLE GARAGE | NO ONWARD CHAIN!!! GUIDE PRICE £600,000 - £650,000